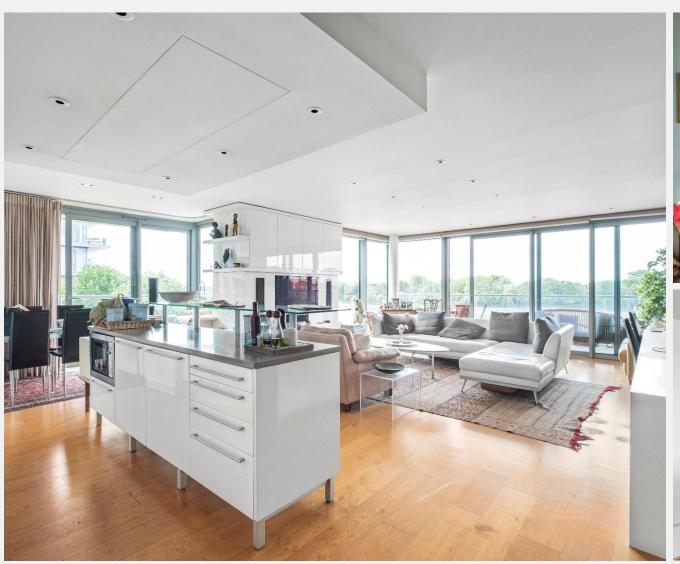

This riverfront apartment is a rare find within Riverside Quarter. The spacious, open-plan kitchen and reception area open onto a private balcony, offering spectacular river views and a perfect spot to enjoy the picturesque scenery of the Hurlingham Club Gardens. The master bedroom features an en suite bathroom and access to a second private balcony. A second en suite

#### **KEY FEATURES**

3 bedrooms

3 bathrooms

2 private balconies

Open-plan reception and kitchen

Ample storage

Access to 2 resident gyms and 1 swimming pool

Secure underground parking