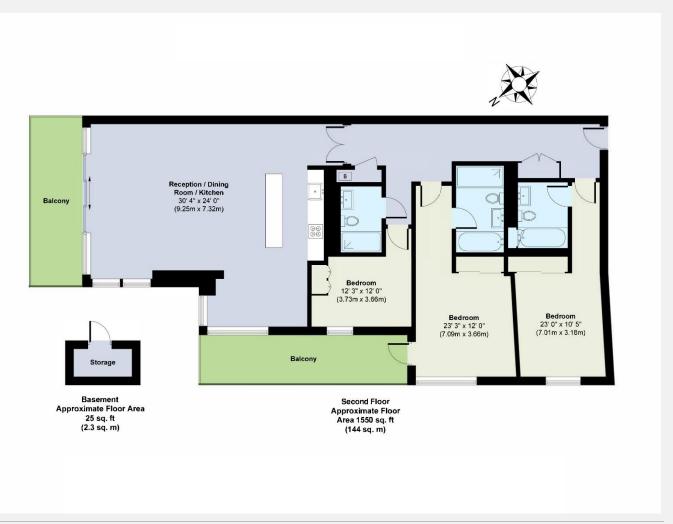

This riverfront apartment is a rare find within Riverside Quarter. The spacious, open-plan kitchen and reception area open onto a private balcony, offering spectacular river views and a perfect spot to enjoy the picturesque scenery of the Hurlingham Club Gardens. The master bedroom features an en suite bathroom and access to a second private balcony. A second en suite

bedroom and a third bedroom with a separate shower room complete the accommodation. All rooms are equipped with air cooling systems.

Residents of Riverside Quarter enjoy top-tier security and concierge services, two on-site gyms, a swimming pool, and secure underground parking with an allocated space for this apartment. Embrace the luxury and convenience of Riverside Quarter living, where urban sophistication meets serene riverside beauty.

#### **KEY FEATURES**

3 bedrooms

3 bathrooms

2 private balconies

Open-plan reception and kitchen

Ample storage

Access to 2 resident gyms and 1 swimming pool

Secure underground parking

#### **KEY INFORMATION**

**Local authority:** London Borough of Wandsworth

**Internal area:** 1,575 sq. ft. / 146.3 sq. m.

**Garden area:** 2 balconies

No. of bedrooms: 3

Council tax: Band H

Service charges inc. ground rent: