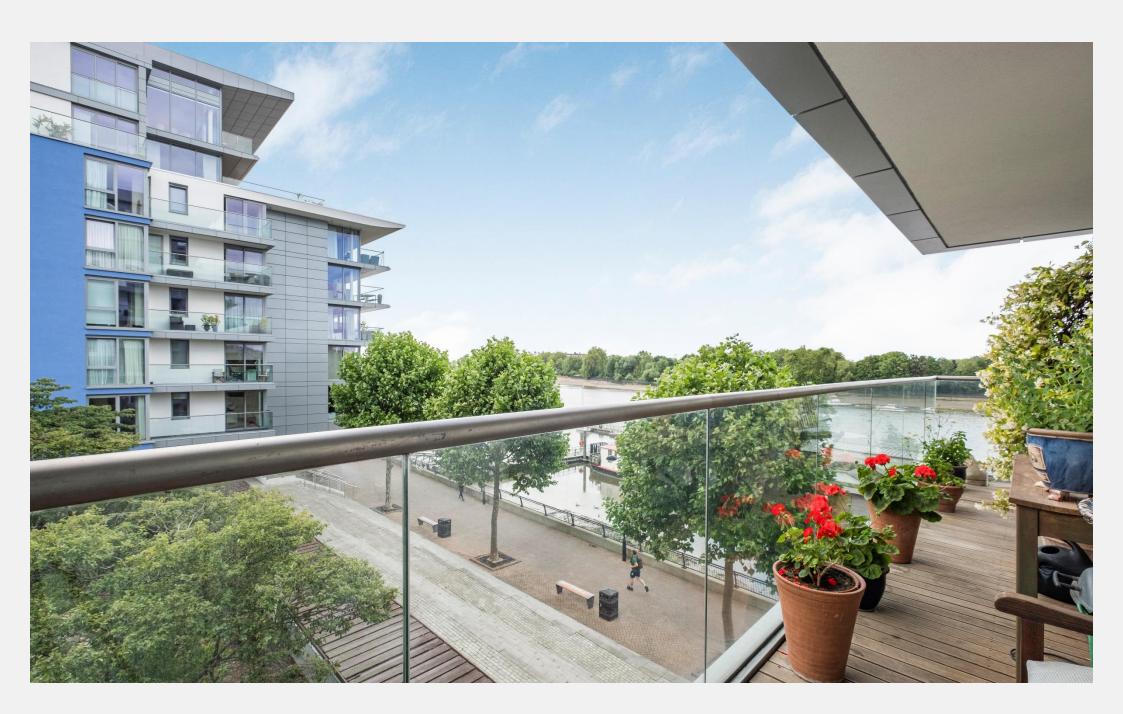

This riverfront apartment is a rare find within Riverside Quarter. The spacious, open-plan kitchen and reception area open onto a private balcony, offering spectacular river views and a perfect spot to enjoy the picturesque scenery of the Hurlingham Club Gardens. The master bedroom features an en suite bathroom and access to a second private balcony. A second en suite

#### **KEY FEATURES**

3 bedrooms

3 bathrooms

2 private balconies

Open-plan reception and kitchen

Ample storage

Access to 2 resident gyms and 1 swimming pool

Secure underground parking