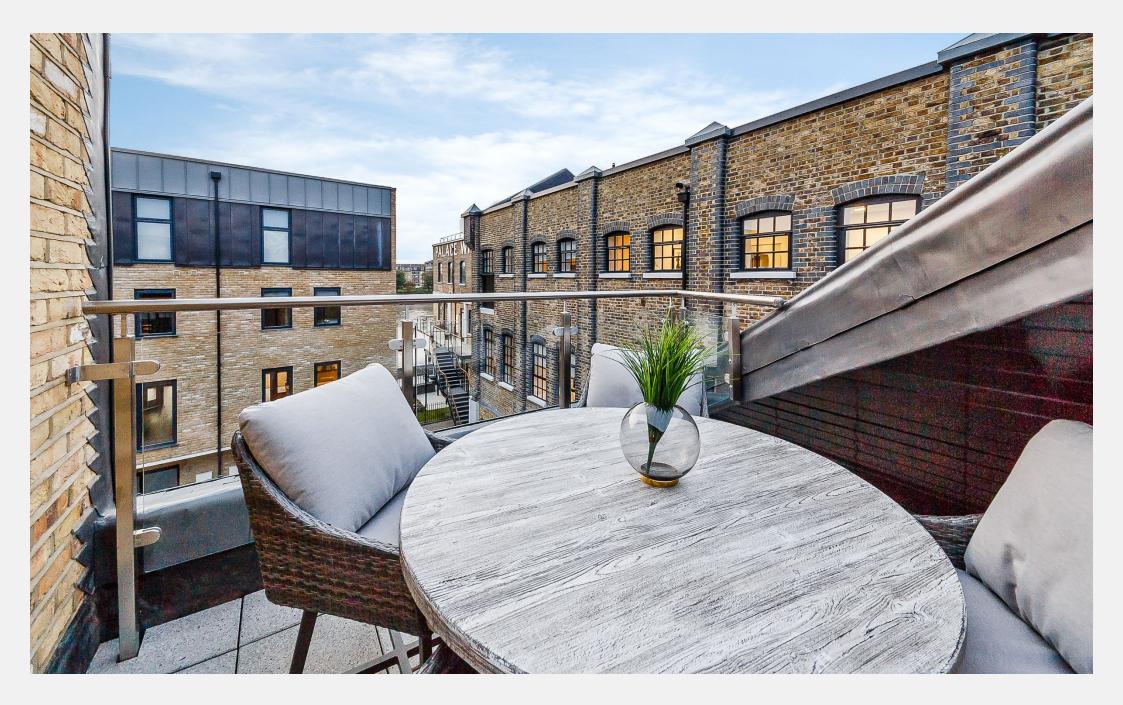

## Palace Wharf Hammersmith W6

A fantastic brand-new, two-bedroom apartment with a private terrace and river views. Interior-designed to an extremely high standard and set within a uniquely located gated development on the River Thames.

## **KEY FEATURES**

Gated riverside development
Furnished or unfurnished
Private terrace with river views
Pet friendly
Available immediately