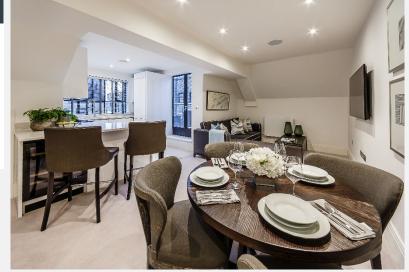

The apartment boasts a large semi open plan kitchen and living area, master bedroom with en suite shower room and an additional guest bathroom. The fully fitted Metris Kitchen is complete with Miele appliances including an integrated dishwasher, washer/dryer, full height fridge freezer, oven, hob and integrated extractor