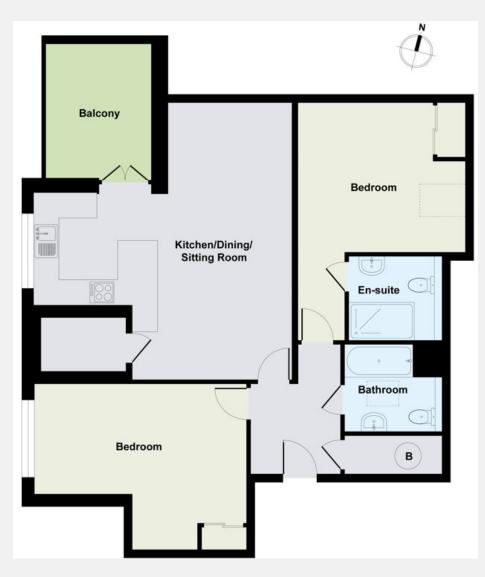

The apartment boasts a large semi open plan kitchen and living area, master bedroom with en suite shower room and an additional guest bathroom. The fully fitted Metris Kitchen is complete with Miele appliances including an integrated dishwasher, washer/dryer, full height fridge freezer, oven, hob and integrated extractor

fan as well as a Caple wine cooler. The bathrooms comprise of full bathroom suites with underfloor heating whilst the bedrooms boast bespoke mirrored wardrobes and automatic lights which are sure to impress. Further benefits of the apartment include a Crestron audio visual system, a digital video door entry system and pre-wiring for Sky + TV.

## London Borough of Hammersmith &

Fulham

**Internal area:** 841 sq. ft. / 78.13 sq. m.

Tax Band:

**KEY INFORMATION** 

**Available from:** 8<sup>th</sup> August 2024