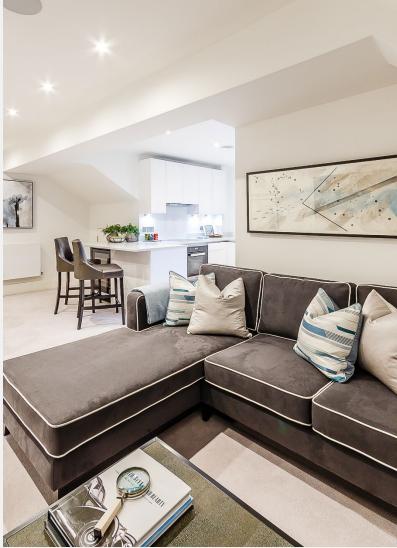

The apartment boasts a large semi open plan kitchen and living area, master bedroom with en suite shower room and an additional guest bathroom. The fully fitted Metris Kitchen is complete with Miele appliances including an integrated dishwasher, washer/dryer, full height fridge freezer, oven, hob and integrated extractor