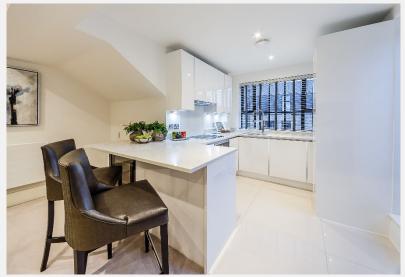

The apartment boasts a large semi open plan kitchen and living area, master bedroom with en suite shower room and an additional guest bathroom. The fully fitted Metris Kitchen is complete with Miele appliances including an integrated dishwasher, washer/dryer, full height fridge freezer, oven, hob and integrated extractor

fan as well as a Caple wine cooler. The bathrooms comprise of full bathroom suites with underfloor heating whilst the bedrooms boast bespoke mirrored wardrobes and automatic lights which are sure to impress. Further benefits of the apartment include a Crestron audio visual system, a digital video door entry system and pre-wiring for Sky + TV.