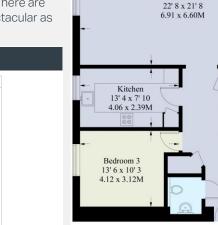

#### ENERGY PERFORMANCE CERTIFICATE

Balcony

Second Floor

Reception / Dining Room

**Third Floor** 

Bedroom 2

15'6 x 11'1

4.72 x 3.38M