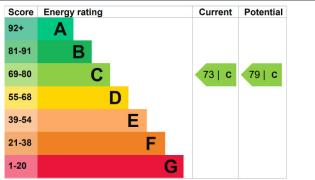

#### ENERGY PERFORMANCE CERTIFICATE

Balcony

Second Floor

Reception / Dining Room

**Third Floor** 

Bedroom 2

15'6 x 11'1

4.72 x 3.38M

### Council tax band: G