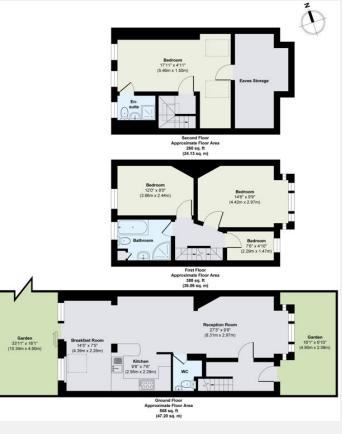

## RIVERHOMES<sub>20</sub>

West London Branch 28 Thames Road London W4 3RJ 020 8995 0500 www.riverhomes.co.uk

A beautifully presented period family home situated in this desirable tree lined road, in the sought after area of Chiswick known as Strand on the Green, adjacent to the River Thames. The property has been refurbished to a high standard including oak wood floors, high specification kitchen with granite work tops and modern bathrooms. The property comprises through reception/dining room open-plan to a spacious kitchen/conservatory/breakfast room providing a versatile family living space, two double bedrooms, single/study and large loft/master bedroom with en suite shower room. The property comes with the benefit of a low maintenance private west-facing garden with storage shed.