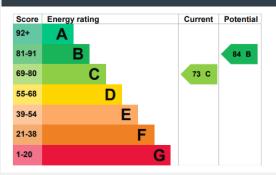

## ENERGY PERFORMANCE CERTIFICATE

| KEY INFORMATION   |                               |
|-------------------|-------------------------------|
| Local authority:  | London Borough of Hounslow    |
| Internal area:    | 1,156 sq. ft. / 107.39 sq. m. |
| Council tax band: | F                             |
| No. of bedrooms:  | 4                             |
| Availability:     | 25 <sup>th</sup> October 2024 |