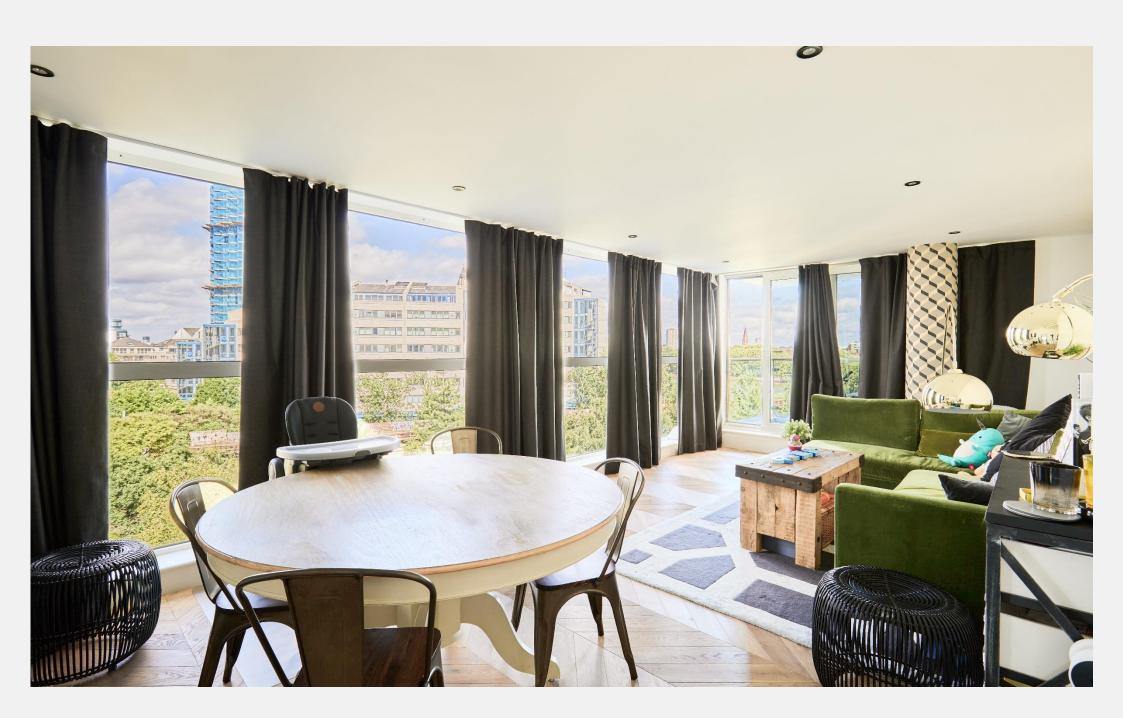

The apartment features a spacious reception room bathed in natural light, thanks to its Situated on the banks of the River Thames, Imperial Wharf provides unparalleled floor-to-ceiling windows, and offers access to a private balcony with stunning river access to a variety of local attractions and amenities. Fulham Broadway Underground views, perfect for relaxing or entertaining. The sleek, stylishly fitted kitchen is a culinary Station (District Line) is nearby, offering swift access to the West End and central enthusiast's dream, equipped with modern appliances and ample storage space. The London. For motorists, the A4/M4 routes facilitate easy travel towards Heathrow master bedroom serves as a tranquil haven with fitted wardrobes and an en suite Airport, the West, and the M25. Additionally, the proximity to Wandsworth Bridge Road shower room, providing both comfort and privacy. The well-proportioned second and Fulham Road offers a plethora of shopping and dining experiences, while the bedroom, also with fitted wardrobes, is ideal for guests or as a home office. Both the en exclusive Harbour Club and scenic Chelsea Harbour provide excellent leisure and suite and main bathroom boast contemporary finishes, enhancing the apartment's fitness facilities. overall elegance.

## **KEY FEATURES**

2 bedrooms

2 bathrooms

Floor-to-ceiling windows in the reception room

Modern kitchen

Ample storage

24-hour concierge service

Lift access