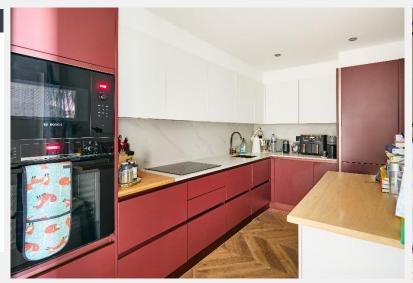

The apartment features a spacious reception room bathed in natural light, thanks to its Situated on the banks of the River Thames, Imperial Wharf provides unparalleled floor-to-ceiling windows, and offers access to a private balcony with stunning river access to a variety of local attractions and amenities. Fulham Broadway Underground views, perfect for relaxing or entertaining. The sleek, stylishly fitted kitchen is a culinary Station (District Line) is nearby, offering swift access to the West End and central enthusiast's dream, equipped with modern appliances and ample storage space. The London. For motorists, the A4/M4 routes facilitate easy travel towards Heathrow master bedroom serves as a tranquil haven with fitted wardrobes and an en suite Airport, the West, and the M25. Additionally, the proximity to Wandsworth Bridge Road shower room, providing both comfort and privacy. The well-proportioned second and Fulham Road offers a plethora of shopping and dining experiences, while the bedroom, also with fitted wardrobes, is ideal for guests or as a home office. Both the en exclusive Harbour Club and scenic Chelsea Harbour provide excellent leisure and suite and main bathroom boast contemporary finishes, enhancing the apartment's fitness facilities. overall elegance.