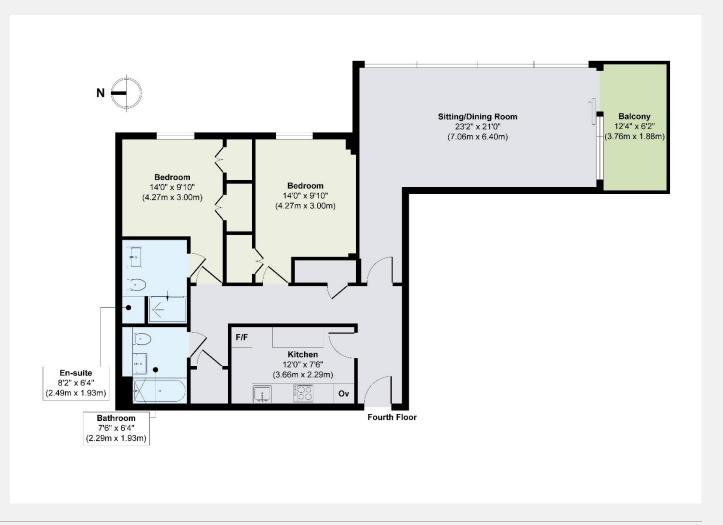

## RIVERHOMES

South West London Branch 1 – 3 Lower Richmond Road London SW15 1EJ 020 8788 6000 www.riverhomes.co.uk

| KEY INFORMATION  |                            |
|------------------|----------------------------|
| Local authority: | Hammersmith and Fulham     |
| Internal area:   | 956 sq. ft. / 88.81 sq. m. |
| Garden area:     | Balcony                    |
| No. of bedrooms: | 2                          |
| Council tax:     | G                          |
| Lease length:    | 974 years remaining        |
| Service charge:  | £9,325 per annum approx.   |