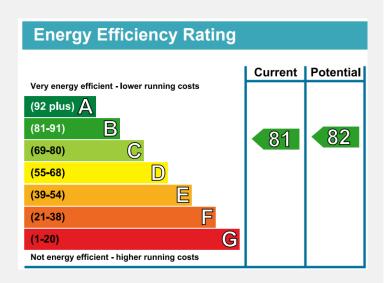

**Fantastic location** 

Council tax: Band F - £1,372,36 for 2023/24

**EPC** rating B