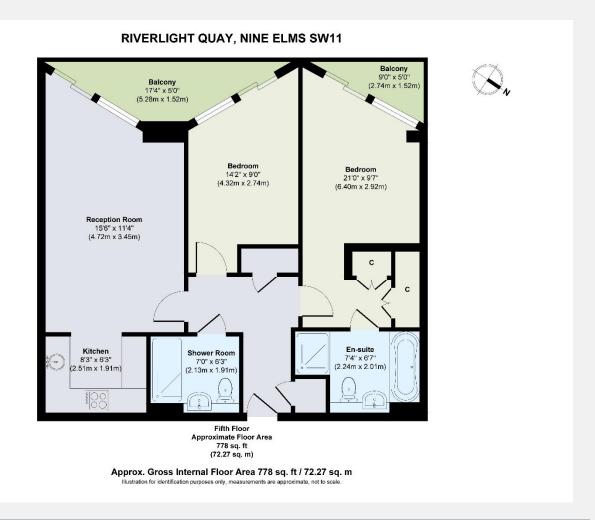

#### **KEY INFORMATION**

**Local authority:** London Borough of Wandsworth

**Internal area:** 778 sq. ft. / 72 sq. m.

Garden area: Balcony

No. of bedrooms: 2

World Waterside Ltd trading as riverhomes for themselves and its clients give notice that 1: They are not authorised to make or give any representations or warranties in relation to the property either here or elsewhere, either on their own behalf of their client or otherwise. 2: These particulars do not form part of any offer or contract and must not be relied upon as statements or representations of fact. Any areas, measurements or distances are approximate. The text, photographs and plans are for guidance only and are not necessarily comprehendance on the necessarily comprehendance