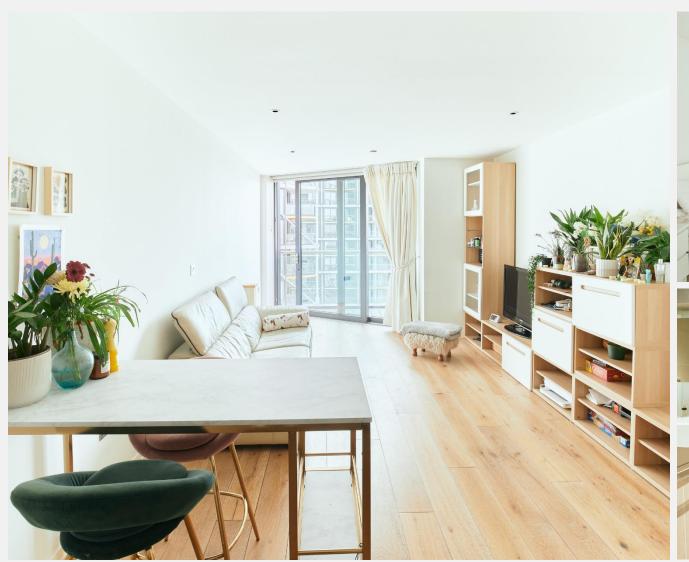

### **Riverlight Quay** Vauxhall SW11

contemporary interior.

A stunning 5th floor, two bedroom apartment in Residents of Riverlight Quay benefit from Leisure Nine Elms' Riverlight Quay. A spacious reception Suite with Gym and Swimming pool, virtual golf, with direct access to a private balcony, cinema room, business centre, communal gardens contemporary open-plan kitchen, master and a 24 hour concierge. Transport links are bedroom with en suite and access to a second available from Vauxhall Station (National Rail and balcony. There is second double bedroom and a Victoria Line), Nine Elms Underground(Northern family bathroom. This superb apartment offers line). Thames Clippers at St George Wharf provide bright, spacious accommodation in the heart of regular and fast connections to key commuter Nine Elms' riverside and benefits from a striking, hubs, including Canary Wharf, Tower Hill, London Bridge, Greenwich, Embankment and Waterloo.

#### **KEY FEATURES**

**Local Authority: London Borough of** Wandsworth

Two bedroom apartment

Spacious reception room

Private balcony

Open-plan kitchen

Access to gym, swimming pool and business centre

24 hour concierge service