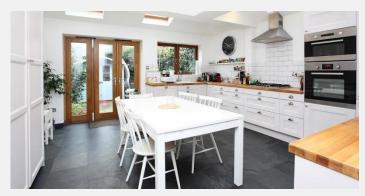

RiverHomes are delighted to offer this exceptional character family home situated on one of Strand on the Green's most sought after residential roads, enviably positioned just a stone's throw from the River Thames and within catchment of the area's award winning local school. The property, which has been refurbished and extended to provide a fantastic 18 ft. open-plan kitchen/breakfast rear addition and loft conversion providing further bedroom and en suite shower, provides an ideal period home with all the benefits of modern living. The property comprises three double bedrooms, a sumptuous bathroom with free standing roll top bath and separate shower, a further shower room and a splendid through reception/dining room leading to the custom built fully-fitted kitchen/breakfast room with French doors to a private west-facing rear garden. The property comes with benefit of ample storage and oak wood floors.