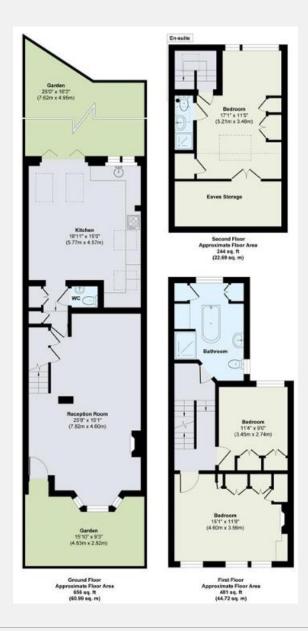

RiverHomes are delighted to offer this exceptional character family home situated on one of Strand on the Green's most sought after residential roads, enviably positioned just a stone's throw from the River Thames and within catchment of the area's award winning local school. The property, which has been refurbished and extended to provide a fantastic 18 ft. open-plan kitchen/breakfast rear addition and loft conversion providing further bedroom and en suite shower, provides an ideal period home with all the benefits of modern living. The property comprises three double bedrooms, a sumptuous bathroom with free standing roll top bath and separate shower, a further shower room and a splendid through reception/dining room leading to the custom built fully-fitted kitchen/breakfast room with French doors to a private west-facing rear garden. The property comes with benefit of ample storage and oak wood floors.

## **KEY INFORMATION**

Local authority: London Borough of Hounslow

Internal area: 1,381 sq. ft. / 128.4 sq. m.

Council tax band: F

No. of bedrooms: 3

**Availability:** 28th September 2024