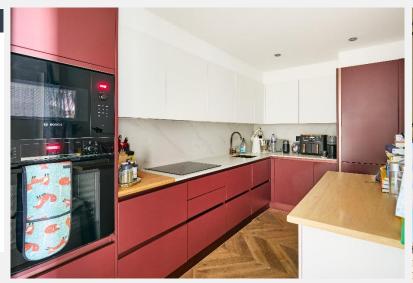

The apartment features a spacious reception room bathed in natural light, thanks to its Situated on the banks of the River Thames, Imperial Wharf provides unparalleled floor-to-ceiling windows, and offers access to a private balcony with stunning river access to a variety of local attractions and amenities. Fulham Broadway Underground views, perfect for relaxing or entertaining. The sleek, stylishly fitted kitchen is a culinary Station (District Line) is nearby, offering swift access to the West End and central enthusiast's dream, equipped with modern appliances and ample storage space. The London. For motorists, the A4/M4 routes facilitate easy travel towards Heathrow master bedroom serves as a tranquil haven with fitted wardrobes and an en suite Airport, the West, and the M25. Additionally, the proximity to Wandsworth Bridge Road shower room, providing both comfort and privacy. The well-proportioned second and Fulham Road offers a plethora of shopping and dining experiences, while the bedroom, also with fitted wardrobes, is ideal for guests or as a home office. Both the en exclusive Harbour Club and scenic Chelsea Harbour provide excellent leisure and suite and main bathroom boast contemporary finishes, enhancing the apartment's fitness facilities. overall elegance.

## **KEY FEATURES**

2 bedrooms

2 bathrooms

Floor-to-ceiling windows in the reception room

Modern kitchen

Ample storage

24-hour concierge service

Lift access