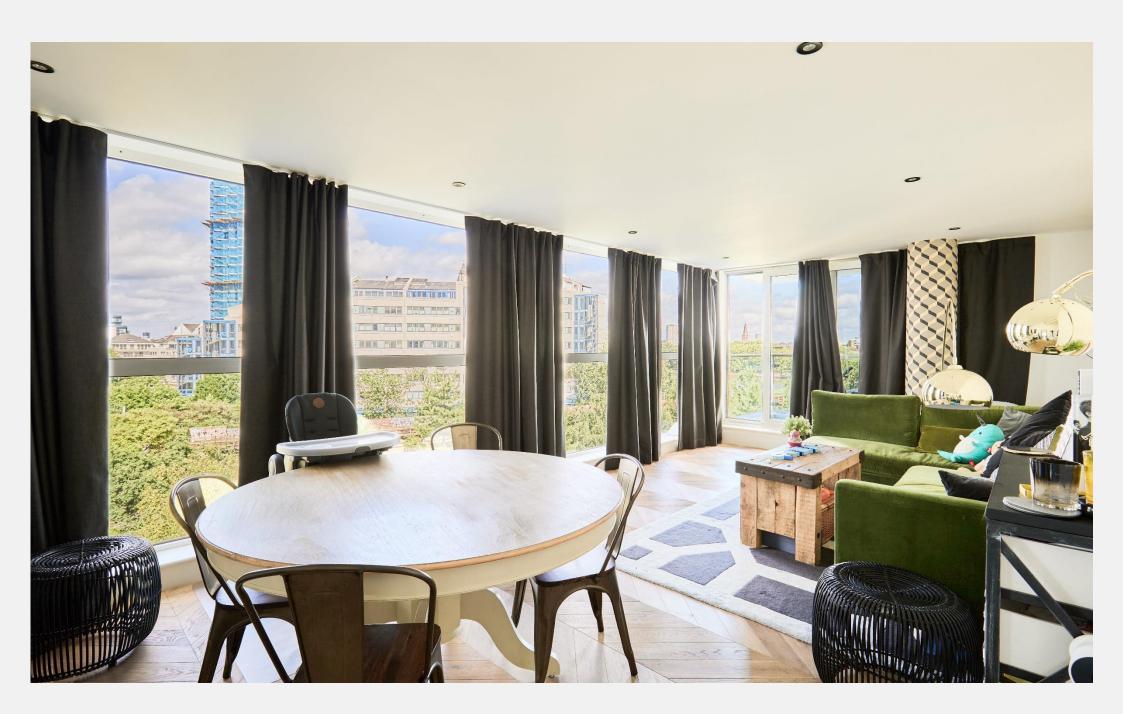

The apartment features a spacious reception room bathed in natural light, thanks to its Situated on the banks of the River Thames, Imperial Wharf provides unparalleled floor-to-ceiling windows, and offers access to a private balcony with stunning river access to a variety of local attractions and amenities. Fulham Broadway Underground views, perfect for relaxing or entertaining. The sleek, stylishly fitted kitchen is a culinary Station (District Line) is nearby, offering swift access to the West End and central enthusiast's dream, equipped with modern appliances and ample storage space. The London. For motorists, the A4/M4 routes facilitate easy travel towards Heathrow master bedroom serves as a tranquil haven with fitted wardrobes and an en suite Airport, the West, and the M25. Additionally, the proximity to Wandsworth Bridge Road shower room, providing both comfort and privacy. The well-proportioned second and Fulham Road offers a plethora of shopping and dining experiences, while the bedroom, also with fitted wardrobes, is ideal for guests or as a home office. Both the en exclusive Harbour Club and scenic Chelsea Harbour provide excellent leisure and suite and main bathroom boast contemporary finishes, enhancing the apartment's fitness facilities. overall elegance.

## **KEY FEATURES**

2 bedrooms

2 bathrooms

Floor-to-ceiling windows in the reception room

Modern kitchen

Ample storage

24-hour concierge service

Lift access