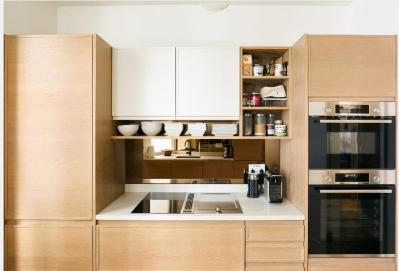

The apartment showcases a harmonious blend of classic and contemporary design. The apartment features flawless herringbone floors, seamlessly connecting the spaces and adding a warm, cohesive touch. The high ceilings Experience the perfect blend of classic charm and modern living in this throughout create a sense of grandeur and space, perfect for both relaxing remarkable period mansion flat. and entertaining. Additionally, allocated parking is available by separate arrangement.

## **KEY FEATURES**

3 double bedrooms

Communal garden

Additional walk-in wardrobe / study

**High ceilings** 

Contemporary design with flawless herringbone floors

Parking by separate agreement

Conveniently located close to shops, restaurants and public transport