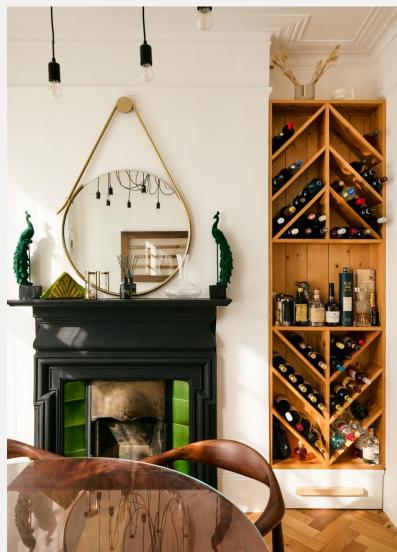

The apartment showcases a harmonious blend of classic and contemporary design. The apartment features flawless herringbone floors, seamlessly connecting the spaces and adding a warm, cohesive touch. The high ceilings Experience the perfect blend of classic charm and modern living in this throughout create a sense of grandeur and space, perfect for both relaxing remarkable period mansion flat. and entertaining. Additionally, allocated parking is available by separate arrangement.

## **KEY FEATURES**

3 double bedrooms

Communal garden

Additional walk-in wardrobe / study

**High ceilings** 

Contemporary design with flawless herringbone floors

Parking by separate agreement

Conveniently located close to shops, restaurants and public transport