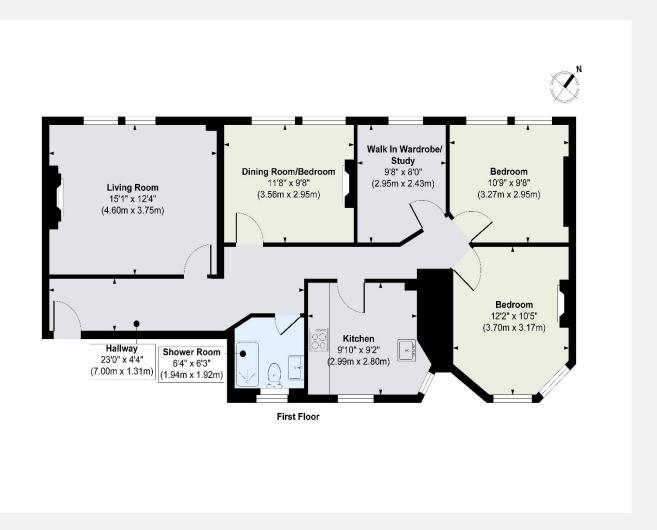

## **KEY FEATURES**

3 double bedrooms

Communal garden

Additional walk-in wardrobe / study

**High ceilings** 

Contemporary design with flawless herringbone floors

Parking by separate agreement

Conveniently located close to shops, restaurants and public transport

## Local authority: London Borough of Wandsworth Internal area: 934 sq. ft. / 86.86 sq. m. Council tax band: F No. of bedrooms: 3 Service charges: £3,252 per year approx.