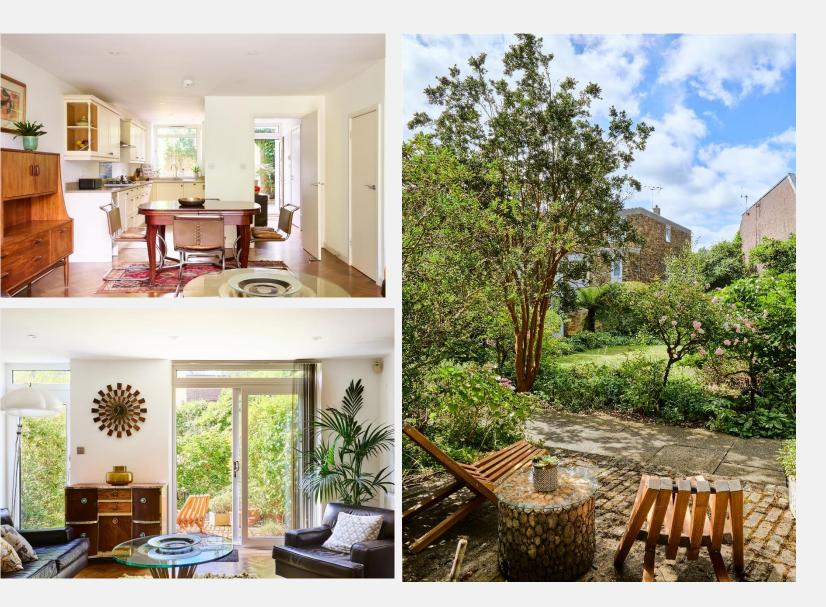

## Magnolia Wharf Chiswick W4

A rare opportunity to rent this charming townhouse, set amongst well maintained communal gardens, within this attractive development in the Strand on the Green area of Chiswick. The accommodation briefly comprises two reception rooms with views over the communal gardens towards the River Thames, semi-open plan kitchen leading to a small private patio, three bedrooms and two bathrooms. Further benefits include a private garage, attractive communal gardens and views of the River Thames. Magnolia Wharf, a secluded private development, accessed from Thames Road and also the river towpath, offers easy access to the historic pubs and restaurants of Strand on the Green.

## **KEY FEATURES**

Three bedrooms Two reception rooms Two bathrooms Semi-open plan kitchen Private garage Communal gardens Views of the River Thames