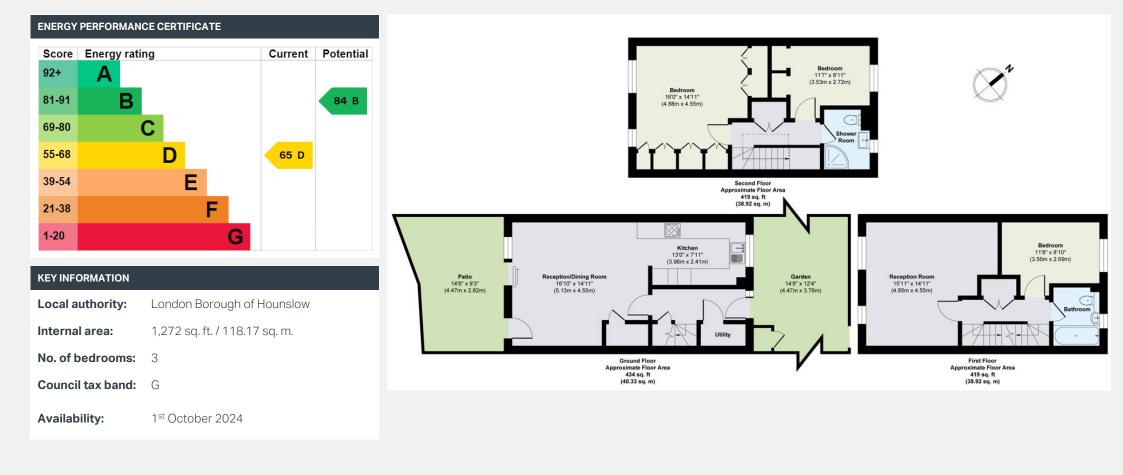

## Magnolia Wharf Chiswick W4

A rare opportunity to rent this charming townhouse, set amongst well maintained communal gardens, within this attractive development in the Strand on the Green area of Chiswick. The accommodation briefly comprises two reception rooms with views over the communal gardens towards the River Thames, semi-open plan kitchen leading to a small private patio, three bedrooms and two bathrooms. Further benefits include a private garage, attractive communal gardens and views of the River Thames. Magnolia Wharf, a secluded private development, accessed from Thames Road and also the river towpath, offers easy access to the historic pubs and restaurants of Strand on the Green.

## **KEY FEATURES**

Three bedrooms Two reception rooms Two bathrooms Semi-open plan kitchen Private garage Communal gardens Views of the River Thames