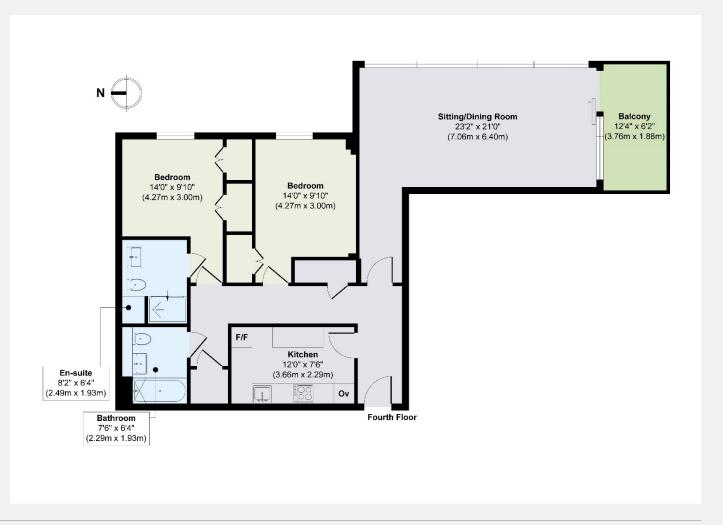

### **Imperial Wharf Fulham SW6**

Discover the epitome of modern living in this exquisitely presented two-bedroom Imperial Wharf is a secure development offering 24-hour porter service and lift access, apartment, located on the fourth floor of the prestigious Imperial Wharf riverside ensuring both security and convenience. Nestled near the exclusive Harbour Club and development. Designed for those who appreciate style and sophistication, this the vibrant Fulham Broadway, the location boasts a variety of chic shops, trendy bars, residence offers a luxurious retreat with breathtaking views of the River Thames.

floor-to-ceiling windows, and offers access to a private balcony with stunning river access to a variety of local attractions and amenities. Fulham Broadway Underground views, perfect for relaxing or entertaining. The sleek, stylishly fitted kitchen is a culinary Station (District Line) is nearby, offering swift access to the West End and central enthusiast's dream, equipped with modern appliances and ample storage space. The London. For motorists, the A4/M4 routes facilitate easy travel towards Heathrow master bedroom serves as a tranquil haven with fitted wardrobes and an en suite Airport, the West, and the M25. Additionally, the proximity to Wandsworth Bridge Road shower room, providing both comfort and privacy. The well-proportioned second and Fulham Road offers a plethora of shopping and dining experiences, while the bedroom, also with fitted wardrobes, is ideal for guests or as a home office. Both the en exclusive Harbour Club and scenic Chelsea Harbour provide excellent leisure and suite and main bathroom boast contemporary finishes, enhancing the apartment's fitness facilities. overall elegance.

and gourmet restaurants.

The apartment features a spacious reception room bathed in natural light, thanks to its Situated on the banks of the River Thames, Imperial Wharf provides unparalleled

# Local authority: Hammersmith and Fulham Internal area: 956 sq. ft. / 88.81 sq. m. Garden area: Balcony No. of bedrooms: 2 Council tax band: G Lease length: 974 years remaining Service charge: £9,325 per annum approx.