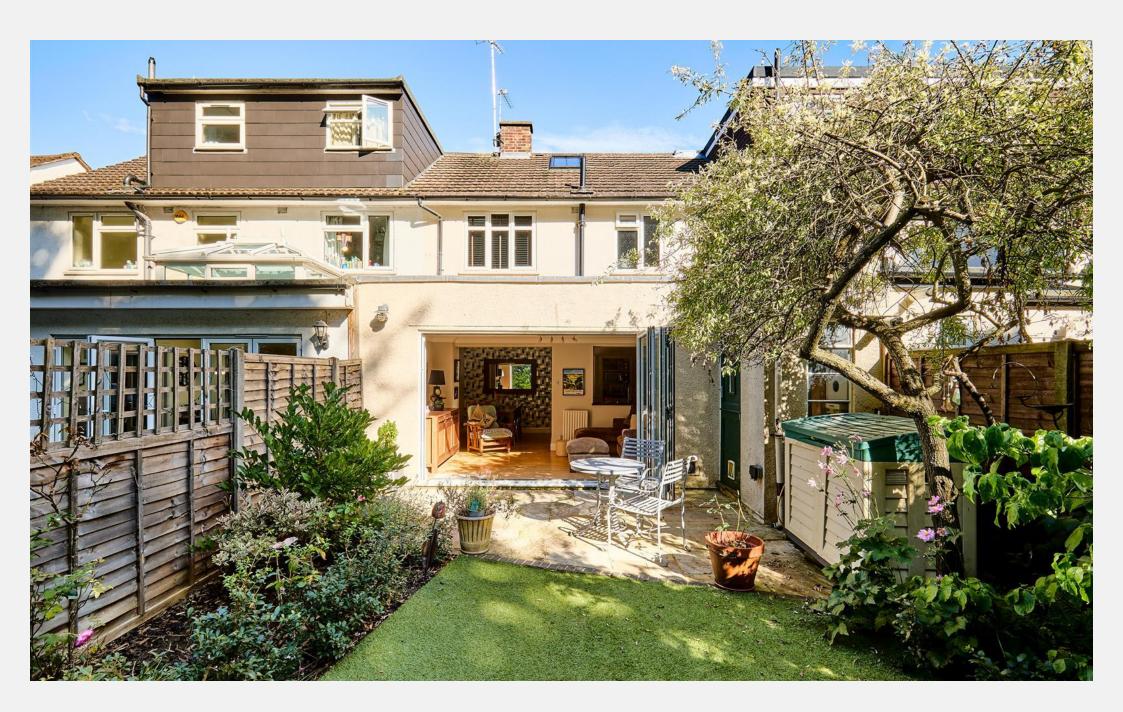

### Magnolia Road Chiswick W4

A beautifully refurbished and modernised, centre terrace house on this very popular tree lined culde-sac in Strand on the Green with potential to extend subject to the usual planning consents. This charming two bedroom family home is ideally situated just a few hundred yards from the River Thames and benefits from an attractive landscaped rear garden with side access (via the utility room) and patio area. The ground floor comprises a charming front reception room, a

modern open-plan fitted kitchen / dining / living area and bi-fold doors to the to the manicured west facing rear garden. To the first floor there is a spacious master bedroom with en-suite shower and built in cupboard, a contemporary family bathroom and a good sized second bedroom. The second floor provides a generous loft storage area with the potential to extend (subject to the usual planning consent) to provide a further bedroom and bathroom.

#### **KEY FEATURES**

Two bedrooms

Manicured west facing rear garden

Patio area

Front reception room

Open-plan kitchen/dining/living area

**Built in cupboard** 

Generous loft storage area