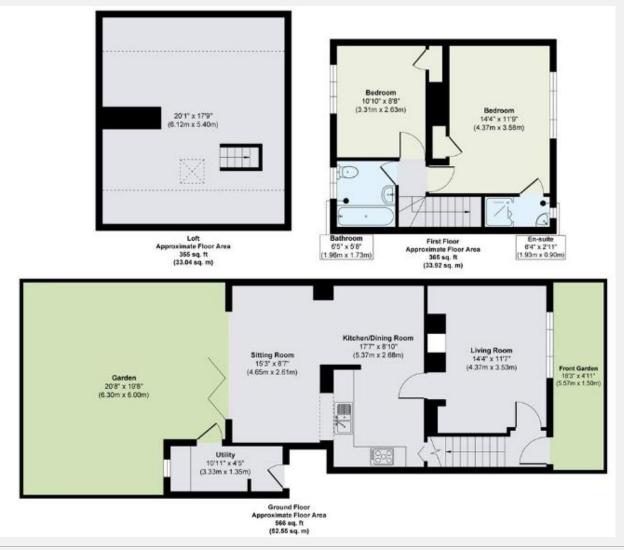

### Magnolia Road Chiswick W4

A beautifully refurbished and modernised, centre terrace house on this very popular tree lined culde-sac in Strand on the Green with potential to extend subject to the usual planning consents. This charming two bedroom family home is ideally situated just a few hundred yards from the River Thames and benefits from an attractive landscaped rear garden with side access (via the utility room) and patio area. The ground floor comprises a charming front reception room, a

modern open-plan fitted kitchen / dining / living area and bi-fold doors to the to the manicured west facing rear garden. To the first floor there is a spacious master bedroom with en-suite shower and built in cupboard, a contemporary family bathroom and a good sized second bedroom. The second floor provides a generous loft storage area with the potential to extend (subject to the usual planning consent) to provide a further bedroom and bathroom.

#### **KEY INFORMATION**

**Local authority:** London Borough of Hounslow

**Internal area:** 1,308 sq. ft. / 121.63 sq. m.

No. of bedrooms: 2

Council tax band: