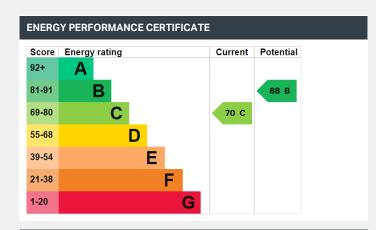

#### **KEY INFORMATION**

**Local authority:** London Borough of Hounslow

**Internal area:** 1,308 sq. ft. / 121.63 sq. m.

No. of bedrooms: 2

Council tax band: