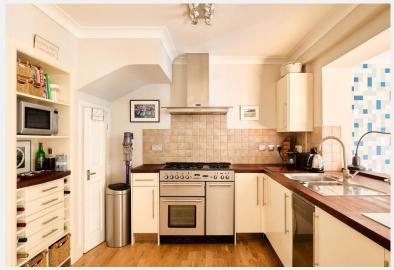

modern open-plan fitted kitchen / dining / living area and bi-fold doors to the to the manicured west facing rear garden. To the first floor there is a spacious master bedroom with en-suite shower and built in cupboard, a contemporary family bathroom and a good sized second bedroom. The second floor provides a generous loft storage area with the potential to extend (subject to the usual planning consent) to provide a further bedroom and bathroom.