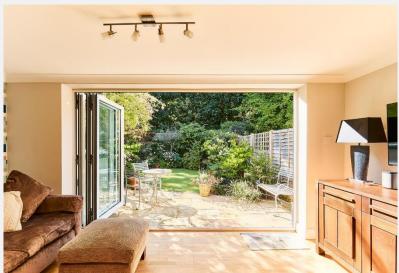

modern open-plan fitted kitchen / dining / living area and bi-fold doors to the to the manicured west facing rear garden. To the first floor there is a spacious master bedroom with en-suite shower and built in cupboard, a contemporary family bathroom and a good sized second bedroom. The second floor provides a generous loft storage area with the potential to extend (subject to the usual planning consent) to provide a further bedroom and bathroom.