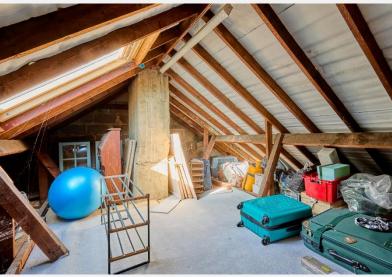

modern open-plan fitted kitchen / dining / living area and bi-fold doors to the to the manicured west facing rear garden. To the first floor there is a spacious master bedroom with en-suite shower and built in cupboard, a contemporary family bathroom and a good sized second bedroom. The second floor provides a generous loft storage area with the potential to extend (subject to the usual planning consent) to provide a further bedroom and bathroom.