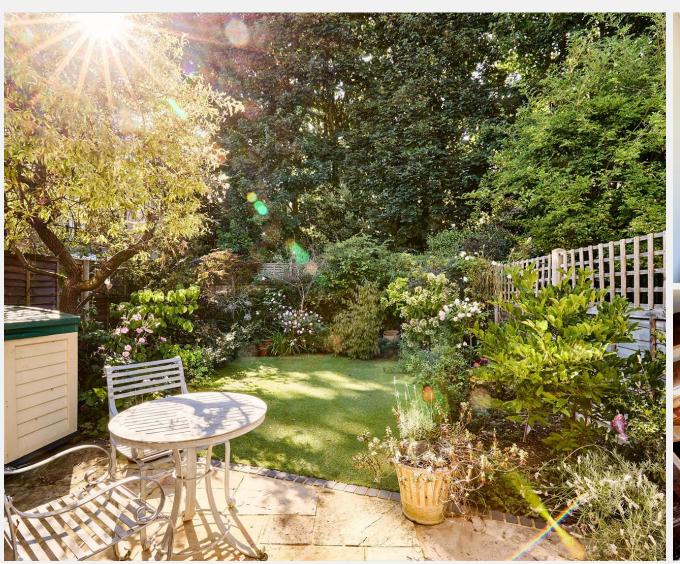

### Magnolia Road Chiswick W4

A beautifully refurbished and modernised, centre terrace house on this very popular tree lined culde-sac in Strand on the Green with potential to extend subject to the usual planning consents. This charming two bedroom family home is ideally situated just a few hundred yards from the River Thames and benefits from an attractive landscaped rear garden with side access (via the utility room) and patio area. The ground floor comprises a charming front reception room, a

modern open-plan fitted kitchen / dining / living area and bi-fold doors to the to the manicured west facing rear garden. To the first floor there is a spacious master bedroom with en-suite shower and built in cupboard, a contemporary family bathroom and a good sized second bedroom. The second floor provides a generous loft storage area with the potential to extend (subject to the usual planning consent) to provide a further bedroom and bathroom.

#### **KEY FEATURES**

Two bedrooms

Manicured west facing rear garden

Patio area

Front reception room

Open-plan kitchen/dining/living area

**Built in cupboard** 

Generous loft storage area