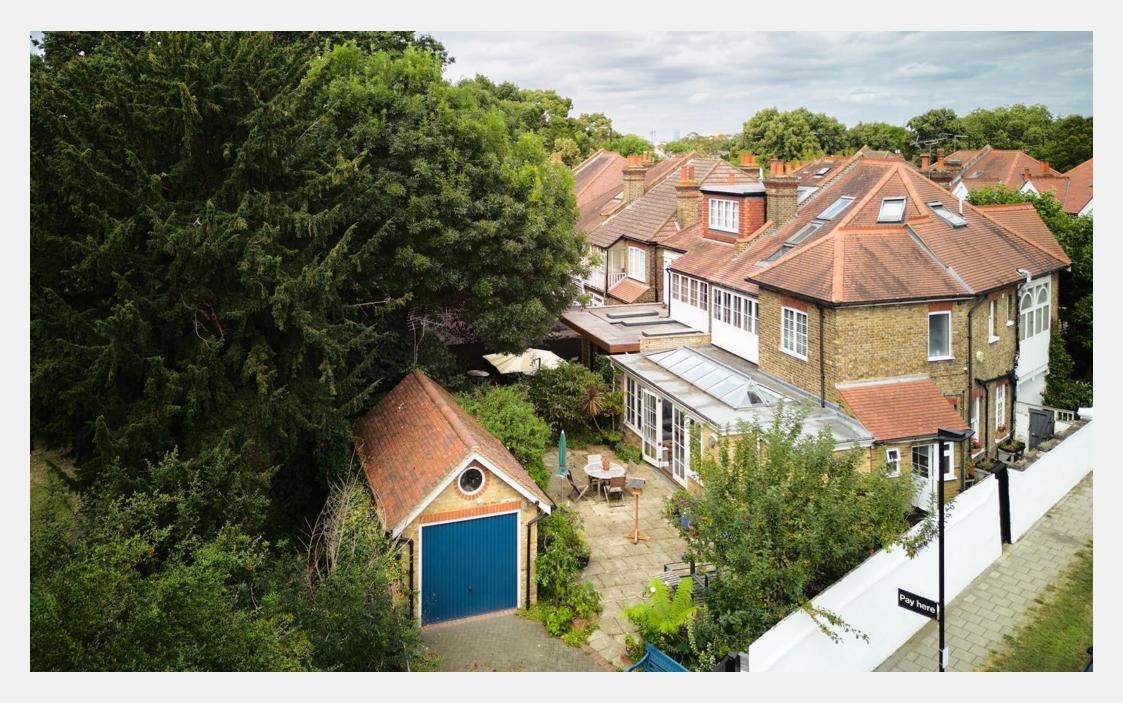

## **Airedale Avenue South Chiswick W4**

Located within a stone's throw of the fashionable Chiswick Mall is this elegant fully extended four bedroom semi-detached Edwardian home. The property, which has been beautifully refurbished by its current owners, provides a flexible and versatile living space, and is further enhanced by off-street parking and garage/ancillary room which is currently used as a gym. Overlooking and facing west the other east) a family bathroom with adjacent to Homefield Recreational Grounds, the property is laid out over three floors. To the ground floor is the entrance hall leading onto large bathroom and lots of natural lighting provided by kitchen and skylit reception room with French

doors accessing the large, west-facing, mature patio/garden and garage, a separate private reception, living room with fireplace, an eastfacing sitting room with bay windows, wooden floors and cast iron fireplace and a downstairs toilet. The first floor provides three double bedrooms (with two enclosed balconies, one toilet and a family shower room with toilet. The top floor houses a potential master suite with en suite three skylights.