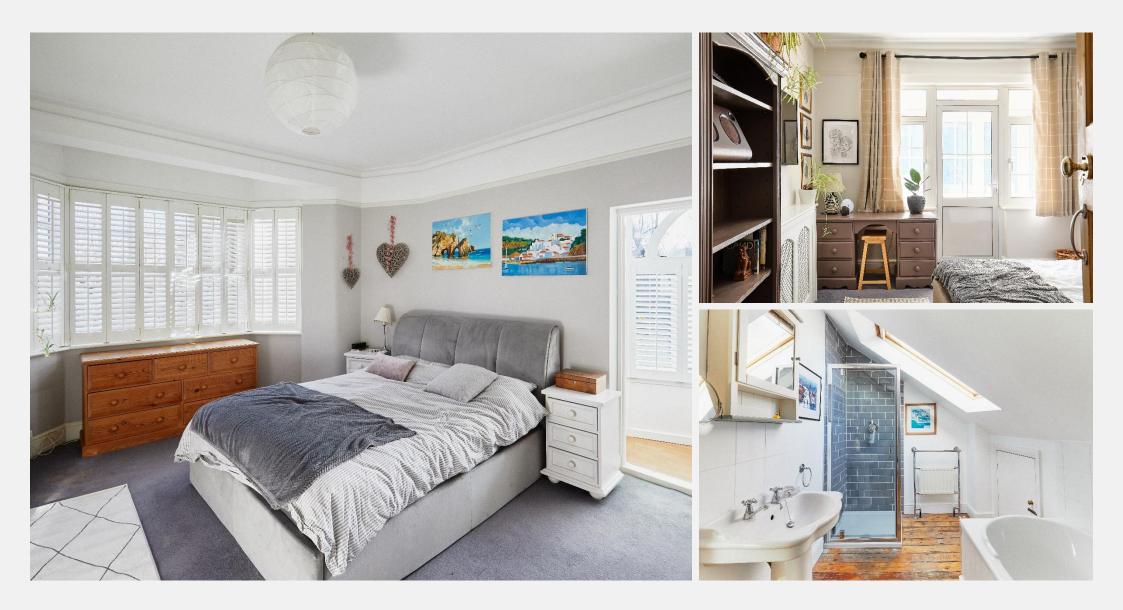

doors accessing the large, west-facing, mature patio/garden and garage, a separate private reception, living room with fireplace, an eastfacing sitting room with bay windows, wooden floors and cast iron fireplace and a downstairs toilet. The first floor provides three double bedrooms (with two enclosed balconies, one toilet and a family shower room with toilet. The top floor houses a potential master suite with en suite three skylights.