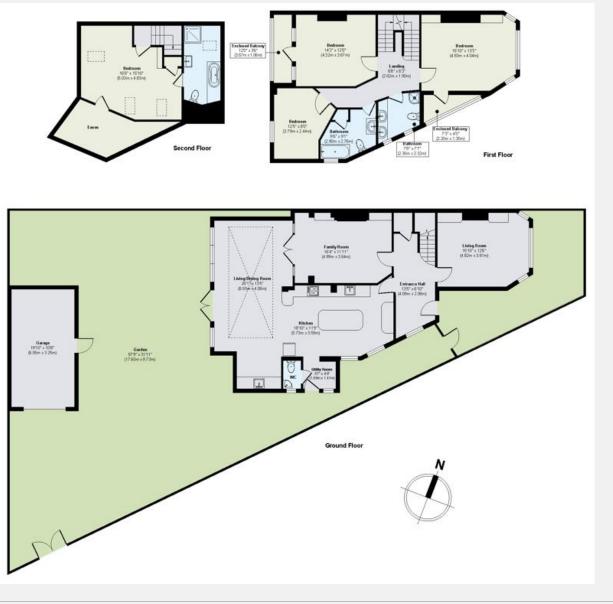

## **Airedale Avenue South Chiswick W4**

Located within a stone's throw of the fashionable Chiswick Mall is this elegant fully extended four bedroom semi-detached Edwardian home. The property, which has been beautifully refurbished by its current owners, provides a flexible and versatile living space, and is further enhanced by off-street parking and garage/ancillary room which is currently used as a gym. Overlooking and facing west the other east) a family bathroom with adjacent to Homefield Recreational Grounds, the property is laid out over three floors. To the ground floor is the entrance hall leading onto large bathroom and lots of natural lighting provided by kitchen and skylit reception room with French

doors accessing the large, west-facing, mature patio/garden and garage, a separate private reception, living room with fireplace, an eastfacing sitting room with bay windows, wooden floors and cast iron fireplace and a downstairs toilet. The first floor provides three double bedrooms (with two enclosed balconies, one toilet and a family shower room with toilet. The top floor houses a potential master suite with en suite three skylights.

## RIVER**HOMES**

West London Branch 28 Thames Road London W4 3RJ 020 8995 0500 www.riverhomes.co.uk

| KEY INFORMATION  |                            |
|------------------|----------------------------|
| Local authority: | London Borough of Hounslow |
| Internal area:   | 2,529 sq. ft. / 235 sq. m. |
| No. of bedrooms: | 4                          |
| Tax Band:        | F                          |
|                  |                            |