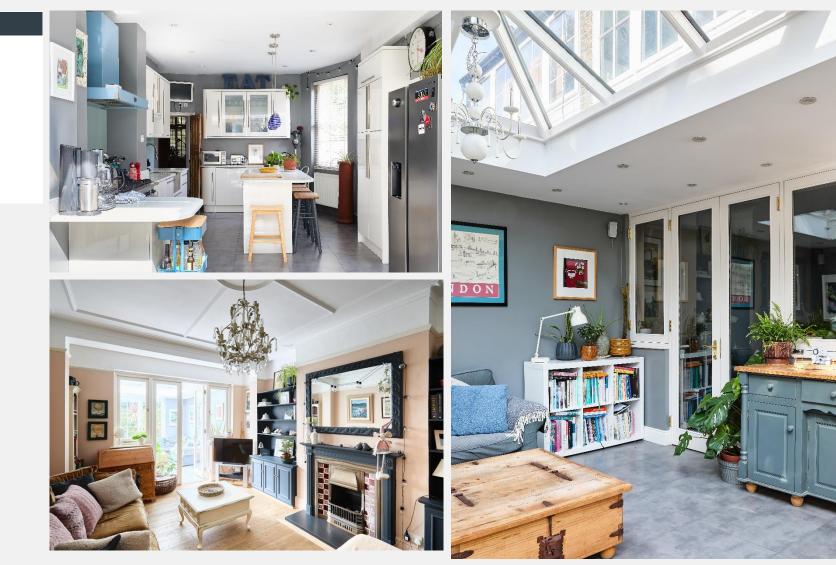

## **Airedale Avenue South Chiswick W4**

Located within a stone's throw of the fashionable Chiswick Mall is this elegant fully extended four bedroom semi-detached Edwardian home. The property, which has been beautifully refurbished by its current owners, provides a flexible and versatile living space, and is further enhanced by off-street parking and garage/ancillary room which is currently used as a gym. Overlooking and facing west the other east) a family bathroom with adjacent to Homefield Recreational Grounds, the property is laid out over three floors. To the ground floor is the entrance hall leading onto large bathroom and lots of natural lighting provided by kitchen and skylit reception room with French

doors accessing the large, west-facing, mature patio/garden and garage, a separate private reception, living room with fireplace, an eastfacing sitting room with bay windows, wooden floors and cast iron fireplace and a downstairs toilet. The first floor provides three double bedrooms (with two enclosed balconies, one toilet and a family shower room with toilet. The top floor houses a potential master suite with en suite three skylights.