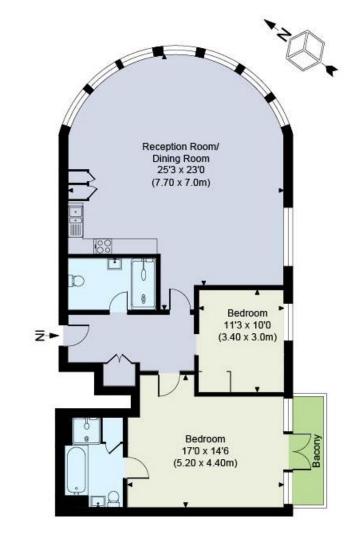

## **KEY INFORMATION**

**Local authority:** London Borough of Hounslow

**Internal area:** 1,135 sq. ft. / 105. 4 sq. m.

No. of bedrooms: 2

Tax Band:

**Available from:** 2 months from 1<sup>st</sup> October 2024