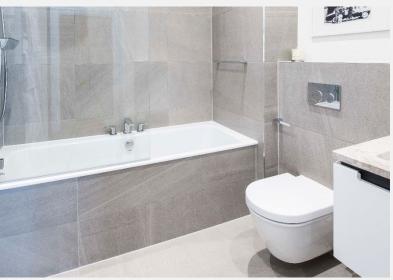

## Palace Wharf Hammersmith W6

On offer is over 1,200 sq. ft. of luxury living set over three floors. On the first floor is the master bedroom which boasts not only an en suite bathroom but also a balcony. There is also a second bedroom and separate toilet. On the second floor is a further third bedroom and bathroom, a separate laundry room with washer / dryer and spacious kitchen / diner perfect for entertaining. The third floor provides access to the private roof terrace overlooking the river. The fully fitted Metris Kitchen is complete with Miele appliances including an integrated dishwasher, full

height fridge-freezer, oven, hob and integrated extractor fan as well as a Caple wine cooler. The bathrooms comprise of full bathroom suites with underfloor heating whilst the bedrooms boast bespoke mirrored wardrobes and automatic lights which are sure to impress. Further benefits of the apartment include comfort cooling to the master bedroom and kitchen / diner, a Crestron audio visual system, a digital video door entry system and pre-wiring for Sky + TV.