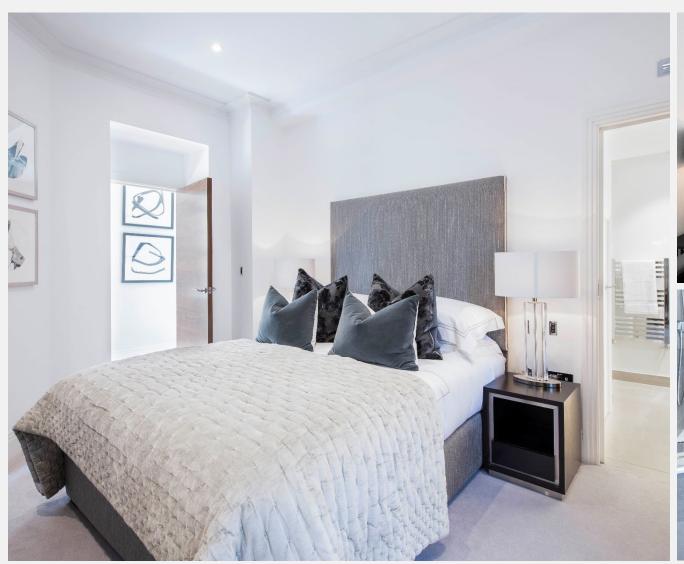

## Palace Wharf Hammersmith W6

On offer is over 1,200 sq. ft. of luxury living set over three floors. On the first floor is the master bedroom which boasts not only an en suite bathroom but also a balcony. There is also a second bedroom and separate toilet. On the second floor is a further third bedroom and bathroom, a separate laundry room with washer / dryer and spacious kitchen / diner perfect for entertaining. The third floor provides access to the private roof terrace overlooking the river. The fully fitted Metris Kitchen is complete with Miele appliances including an integrated dishwasher, full

height fridge-freezer, oven, hob and integrated extractor fan as well as a Caple wine cooler. The bathrooms comprise of full bathroom suites with underfloor heating whilst the bedrooms boast bespoke mirrored wardrobes and automatic lights which are sure to impress. Further benefits of the apartment include comfort cooling to the master bedroom and kitchen / diner, a Crestron audio visual system, a digital video door entry system and pre-wiring for Sky + TV.

## **KEY FEATURES**

3 bedrooms

3 bathrooms

2 balconies with river views

Separate laundry room

Fully fitted Metris Kitchen with Miele appliances

Comfort cooling to the master bedroom and kitchen / dining space