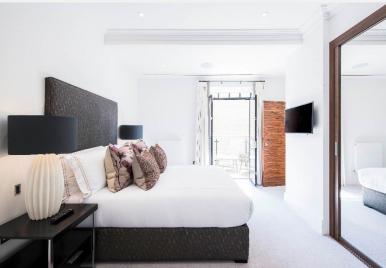

## Palace Wharf Hammersmith W6

On offer is over 1,200 sq. ft. of luxury living set over three floors. On the first floor is the master bedroom which boasts not only an en suite bathroom but also a balcony. There is also a second bedroom and separate toilet. On the second floor is a further third bedroom and bathroom, a separate laundry room with washer / dryer and spacious kitchen / diner perfect for entertaining. The third floor provides access to the private roof terrace overlooking the river. The fully fitted Metris Kitchen is complete with Miele appliances including an integrated dishwasher, full

## **KEY FEATURES**

3 bedrooms

3 bathrooms

2 balconies with river views

Separate laundry room

Fully fitted Metris Kitchen with Miele appliances

Comfort cooling to the master bedroom and kitchen / dining space