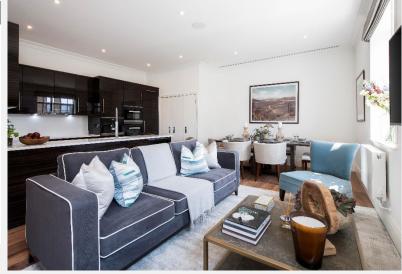

## Palace Wharf Hammersmith W6

On offer is over 1,200 sq. ft. of luxury living set over three floors. On the first floor is the master bedroom which boasts not only an en suite bathroom but also a balcony. There is also a second bedroom and separate toilet. On the second floor is a further third bedroom and bathroom, a separate laundry room with washer / dryer and spacious kitchen / diner perfect for entertaining. The third floor provides access to the private roof terrace overlooking the river. The fully fitted Metris Kitchen is complete with Miele appliances including an integrated dishwasher, full

height fridge-freezer, oven, hob and integrated extractor fan as well as a Caple wine cooler. The bathrooms comprise of full bathroom suites with underfloor heating whilst the bedrooms boast bespoke mirrored wardrobes and automatic lights which are sure to impress. Further benefits of the apartment include comfort cooling to the master bedroom and kitchen / diner, a Crestron audio visual system, a digital video door entry system and pre-wiring for Sky + TV.