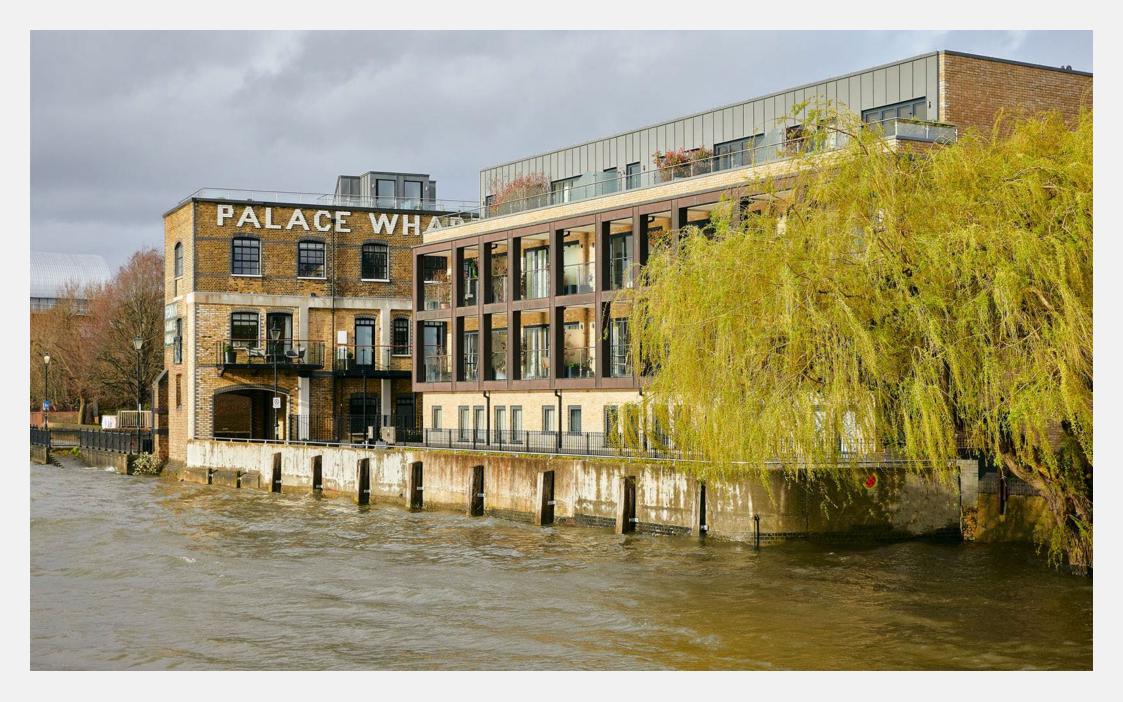

## Palace Wharf Hammersmith W6

On offer is over 1,200 sq. ft. of luxury living set over three floors. On the first floor is the master bedroom which boasts not only an en suite bathroom but also a balcony. There is also a second bedroom and separate toilet. On the second floor is a further third bedroom and bathroom, a separate laundry room with washer / dryer and spacious kitchen / diner perfect for entertaining. The third floor provides access to the private roof terrace overlooking the river. The fully fitted Metris Kitchen is complete with Miele appliances including an integrated dishwasher, full