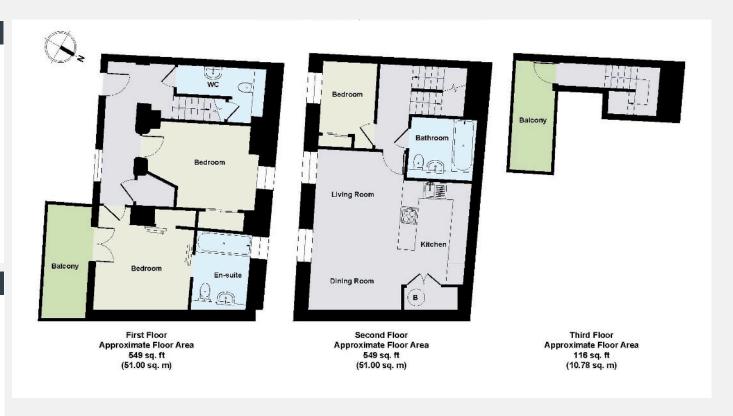

## Palace Wharf Hammersmith W6

On offer is over 1,200 sq. ft. of luxury living set over three floors. On the first floor is the master bedroom which boasts not only an en suite bathroom but also a balcony. There is also a second bedroom and separate toilet. On the second floor is a further third bedroom and bathroom, a separate laundry room with washer / dryer and spacious kitchen / diner perfect for entertaining. The third floor provides access to the private roof terrace overlooking the river. The fully fitted Metris Kitchen is complete with Miele appliances including an integrated dishwasher, full

## KEY INFORMATIONLocal authority:London Borough of Hammersmith & FulhamInternal area:1,214 sq. ft. / 112.78 sq. m.Council tax band:FAvailable from:Immediately