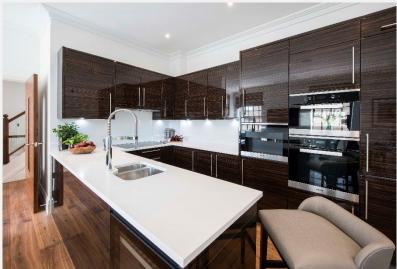

## Palace Wharf Hammersmith W6

On offer is over 1,200 sq. ft. of luxury living set over three floors. On the first floor is the master bedroom which boasts not only an en suite bathroom but also a balcony. There is also a second bedroom and separate toilet. On the second floor is a further third bedroom and bathroom, a separate laundry room with washer / dryer and spacious kitchen / diner perfect for entertaining. The third floor provides access to the private roof terrace overlooking the river. The fully fitted Metris Kitchen is complete with Miele appliances including an integrated dishwasher, full

height fridge-freezer, oven, hob and integrated extractor fan as well as a Caple wine cooler. The bathrooms comprise of full bathroom suites with underfloor heating whilst the bedrooms boast bespoke mirrored wardrobes and automatic lights which are sure to impress. Further benefits of the apartment include comfort cooling to the master bedroom and kitchen / diner, a Crestron audio visual system, a digital video door entry system and pre-wiring for Sky + TV.