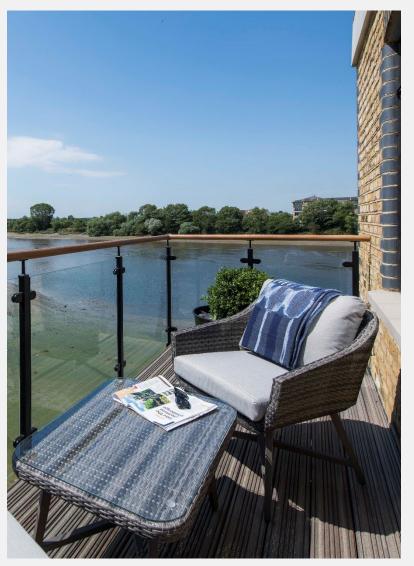

## Palace Wharf Hammersmith W6

On offer is over 1,200 sq. ft. of luxury living set over three floors. On the first floor is the master bedroom which boasts not only an en suite bathroom but also a balcony. There is also a second bedroom and separate toilet. On the second floor is a further third bedroom and bathroom, a separate laundry room with washer / dryer and spacious kitchen / diner perfect for entertaining. The third floor provides access to the private roof terrace overlooking the river. The fully fitted Metris Kitchen is complete with Miele appliances including an integrated dishwasher, full

## **KEY FEATURES**

3 bedrooms

3 bathrooms

2 balconies with river views

Separate laundry room

Fully fitted Metris Kitchen with Miele appliances

Comfort cooling to the master bedroom and kitchen / dining space