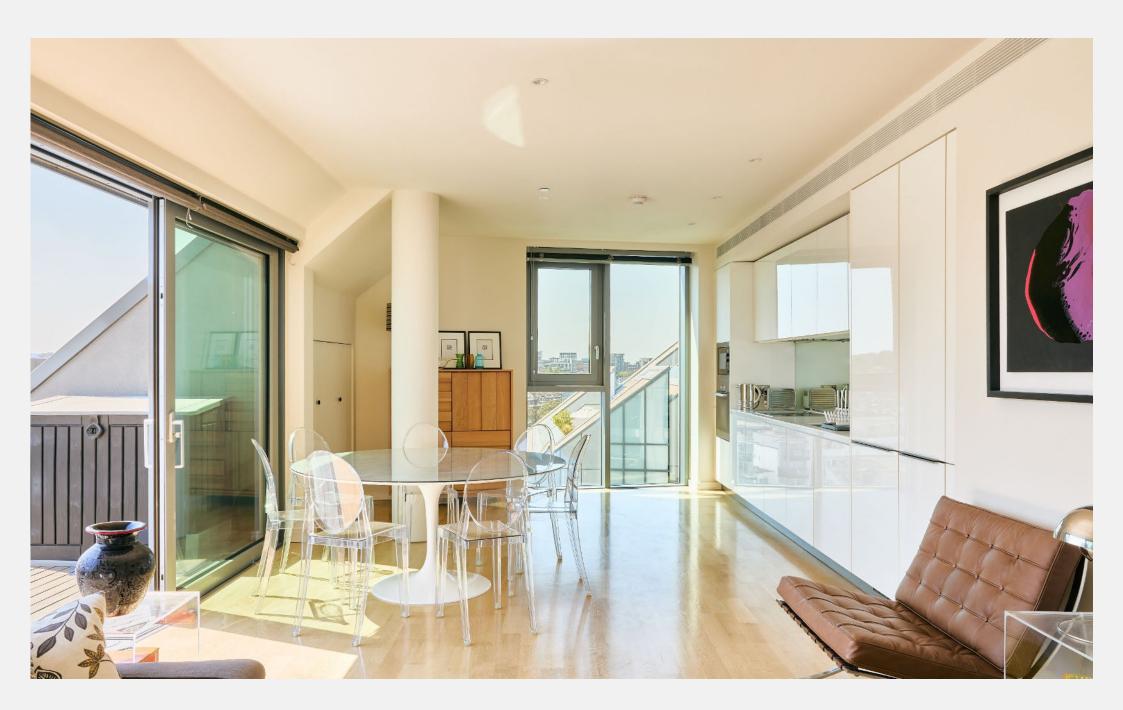

### Eastfields Avenue Wandsworth SW18

This exquisite three bedroom apartment is nestled within the exclusive and tranquil Riverside Quarter development, gracefully positioned along the banks of the River Thames, and perfectly located near Wandsworth and Putney. The apartment features a large south-facing terrace and charming west-facing balcony accessible from the bedroom, offering picturesque views of the Thames. The kitchen, dining, and reception areas are bathed in natural light, boasting a spacious layout with a fully fitted kitchen and integrated appliances. The three double

bedrooms include a principal suite with an en suite bathroom, complemented by a convenient utility cupboard in the hallway. Additionally, the property includes a private parking space in the secure underground car park. Riverside Quarter offers an array of exceptional amenities, including a swimming pool, two gyms, and a dedicated concierge service. The development is adjacent to the Wandsworth Park, with its open spaces and a tree-lined walk leading to Putney, where an eclectic mix of bars, restaurants, and shopping awaits.

#### **KEY FEATURES**

3 bedrooms

2 bathrooms

South-facing terrace

West-facing balcony with river views

Utility cupboard in the hallway

Private underground parking space

Residents' swimming pool and two gyms