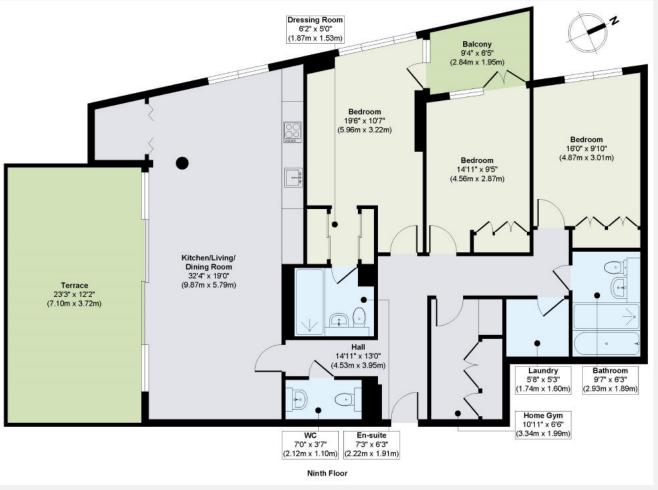

### Eastfields Avenue Wandsworth SW18

This exquisite three bedroom apartment is nestled within the exclusive and tranquil Riverside Quarter development, gracefully positioned along the banks of the River Thames, and perfectly located near Wandsworth and Putney. The apartment features a large south-facing terrace and charming west-facing balcony accessible from the bedroom, offering picturesque views of the Thames. The kitchen, dining, and reception areas are bathed in natural light, boasting a spacious layout with a fully fitted kitchen and integrated appliances. The three double

bedrooms include a principal suite with an en suite bathroom, complemented by a convenient utility cupboard in the hallway. Additionally, the property includes a private parking space in the secure underground car park. Riverside Quarter offers an array of exceptional amenities, including a swimming pool, two gyms, and a dedicated concierge service. The development is adjacent to the Wandsworth Park, with its open spaces and a tree-lined walk leading to Putney, where an eclectic mix of bars, restaurants, and shopping awaits.

#### **KEY FEATURES**

3 bedrooms

2 bathrooms

South-facing terrace

West-facing balcony with river views

Utility cupboard in the hallway

Private underground parking space

Residents' swimming pool and two gyms