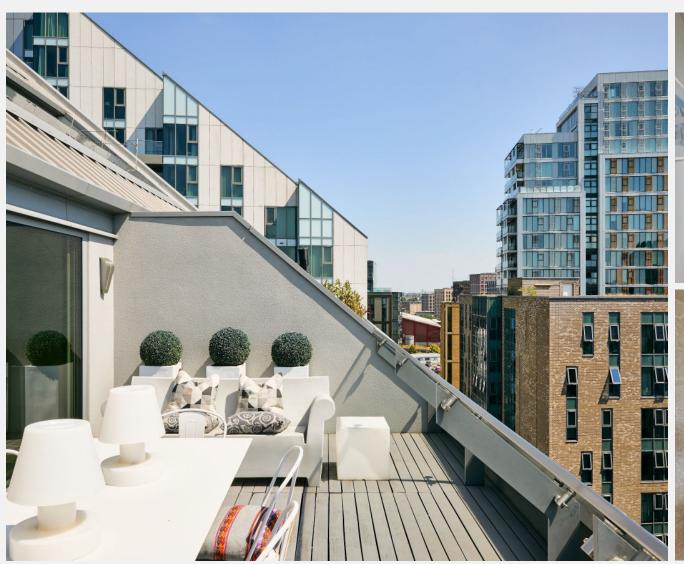

### Eastfields Avenue Wandsworth SW18

This exquisite three bedroom apartment is nestled within the exclusive and tranquil Riverside Quarter development, gracefully positioned along the banks of the River Thames, and perfectly located near Wandsworth and Putney. The apartment features a large south-facing terrace and charming west-facing balcony accessible from the bedroom, offering picturesque views of the Thames. The kitchen, dining, and reception areas are bathed in natural light, boasting a spacious layout with a fully fitted kitchen and integrated appliances. The three double

#### **KEY FEATURES**

3 bedrooms

2 bathrooms

South-facing terrace

West-facing balcony with river views

Utility cupboard in the hallway

Private underground parking space

Residents' swimming pool and two gyms