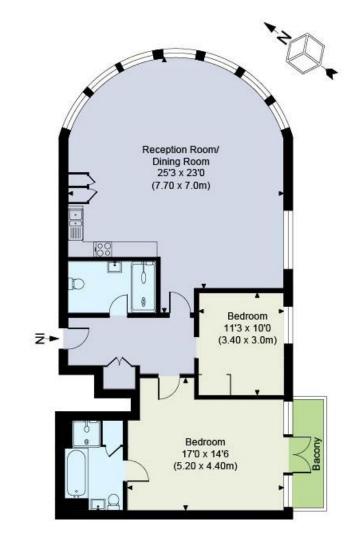

## **KEY INFORMATION**

**Local authority:** London Borough of Hounslow

**Internal area:** 1,135 sq. ft. / 105. 4 sq. m.

No. of bedrooms: 2

Tax Band:

**Available from:** 2 months from 1<sup>st</sup> October 2024