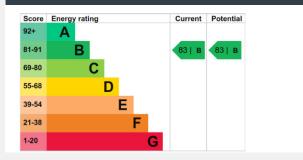

Thames from a second floor position. Situated on the edge of the prestigious Ferry Quays waterside community, the apartment sits right on the riverbank with sweeping views downstream. Occupying probably the prime position in this riverside development, this unique apartment is flooded with light from a wall of curved floor to ceiling windows. Calm and peaceful, with no passing traffic, the movement of boats and wildfowl can be quietly enjoyed from the magnificent open plan living room. A fully fitted kitchen has all modern appliances. The main bedroom is spacious and airy with an immaculate en suite bathroom; a wall of windows opens onto balcony. Both bedrooms enjoy an outlook of The River Thames and greenery and there is a separate second bathroom.

## **ENERGY PERFORMANCE CERTIFICATE**



## **KEY INFORMATION**

**Local authority:** London Borough of Hounslow

**Internal area:** 1,135 sq. ft. / 105. 4 sq. m.

No. of bedrooms: 2

Tax Band:

**Available from:** 2 months from 1<sup>st</sup> October 2024