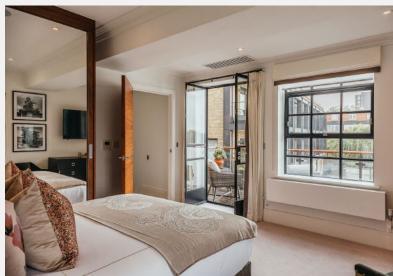

## Palace Wharf Hammersmith W6

A stunningly spacious, interior designed three bedroom, three bathroom apartment with a balcony and a terrace with river views is available within this newly converted, warehouse style, gated development on the River Thames. On the first floor is the master bedroom which boasts both an en suite shower room and a balcony, whilst the second bedroom also has an en suite bathroom. A further third bedroom/shower room is on the second floor, a separate washer/dryer, and spacious kitchen/diner perfect for entertaining. The third floor provides access to

the private roof terrace overlooking the river. The fully fitted Metris Kitchen is complete with Miele appliances including an integrated dishwasher, full height fridge freezer, oven, hob, integrated extractor fan and a Caple wine cooler. The bathrooms comprise of full bathroom suites with underfloor heating whilst the bedrooms boast bespoke mirrored wardrobes and automatic lights. Further benefits include comfort cooling to the master bedroom and kitchen/diner, a Crestron audio visual system, a digital video door entry system, and pre-wiring for Sky + TV.