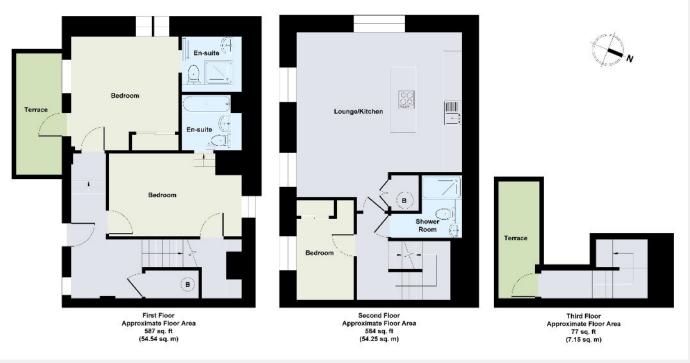

## Palace Wharf Hammersmith W6

A stunningly spacious, interior designed three bedroom, three bathroom apartment with a balcony and a terrace with river views is available within this newly converted, warehouse style, gated development on the River Thames. On the first floor is the master bedroom which boasts both an en suite shower room and a balcony, whilst the second bedroom also has an en suite bathroom. A further third bedroom/shower room is on the second floor, a separate washer/dryer, and spacious kitchen/diner perfect for entertaining. The third floor provides access to

the private roof terrace overlooking the river. The fully fitted Metris Kitchen is complete with Miele appliances including an integrated dishwasher, full height fridge freezer, oven, hob, integrated extractor fan and a Caple wine cooler. The bathrooms comprise of full bathroom suites with underfloor heating whilst the bedrooms boast bespoke mirrored wardrobes and automatic lights. Further benefits include comfort cooling to the master bedroom and kitchen/diner, a Crestron audio visual system, a digital video door entry system, and pre-wiring for Sky + TV.

## Local authority: London Borough of Hammersmith & Fulham No. of bedrooms: 3

**Internal area:** 1248 sq. ft. / 380 sq. m.

Council tax band: F

**KEY INFORMATION** 

**Available from:** Immediately