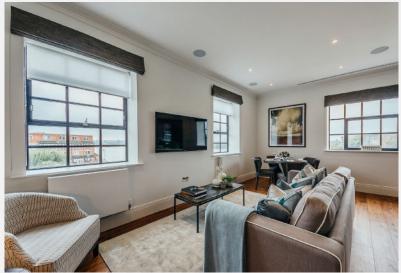

## Palace Wharf Hammersmith W6

A stunningly spacious, interior designed three bedroom, three bathroom apartment with a balcony and a terrace with river views is available within this newly converted, warehouse style, gated development on the River Thames. On the first floor is the master bedroom which boasts both an en suite shower room and a balcony, whilst the second bedroom also has an en suite bathroom. A further third bedroom/shower room is on the second floor, a separate washer/dryer, and spacious kitchen/diner perfect for entertaining. The third floor provides access to

## **KEY FEATURES**

3 bedrooms

3 bathrooms

Interior designed

New build gated development

**Riverside location** 

**Transport links** 

**Balcony and roof terrace** 