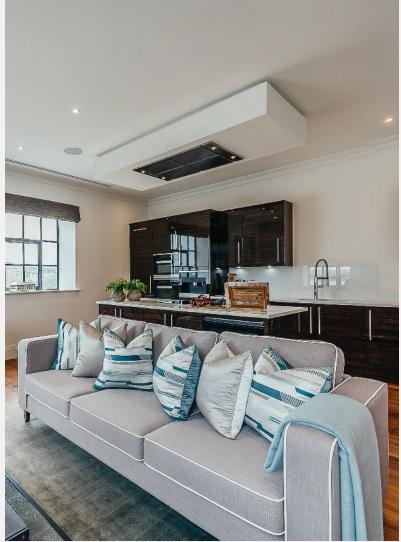

## Palace Wharf Hammersmith W6

A stunningly spacious, interior designed three bedroom, three bathroom apartment with a balcony and a terrace with river views is available within this newly converted, warehouse style, gated development on the River Thames. On the first floor is the master bedroom which boasts both an en suite shower room and a balcony, whilst the second bedroom also has an en suite bathroom. A further third bedroom/shower room is on the second floor, a separate washer/dryer, and spacious kitchen/diner perfect for entertaining. The third floor provides access to

the private roof terrace overlooking the river. The fully fitted Metris Kitchen is complete with Miele appliances including an integrated dishwasher, full height fridge freezer, oven, hob, integrated extractor fan and a Caple wine cooler. The bathrooms comprise of full bathroom suites with underfloor heating whilst the bedrooms boast bespoke mirrored wardrobes and automatic lights. Further benefits include comfort cooling to the master bedroom and kitchen/diner, a Crestron audio visual system, a digital video door entry system, and pre-wiring for Sky + TV.