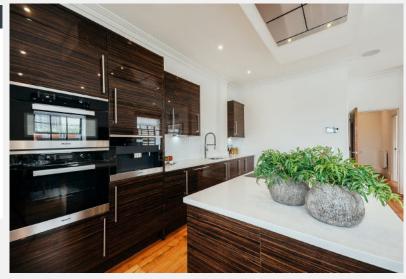

the private roof terrace overlooking the river. The fully fitted Metris Kitchen is complete with Miele appliances including an integrated dishwasher, full height fridge freezer, oven, hob, integrated extractor fan and a Caple wine cooler. The bathrooms comprise of full bathroom suites with underfloor heating whilst the bedrooms boast bespoke mirrored wardrobes and automatic lights. Further benefits include comfort cooling to the master bedroom and kitchen/diner, a Crestron audio visual system, a digital video door entry system, and pre-wiring for Sky + TV.