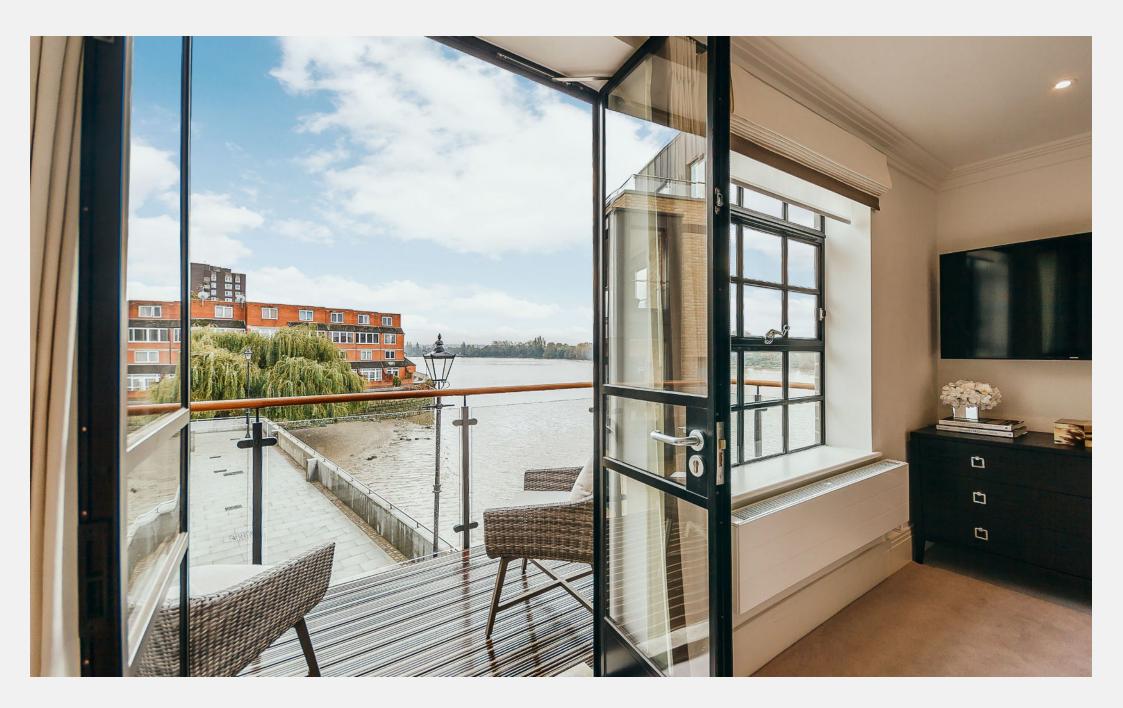

## Palace Wharf Hammersmith W6

A stunningly spacious, interior designed three bedroom, three bathroom apartment with a balcony and a terrace with river views is available within this newly converted, warehouse style, gated development on the River Thames. On the first floor is the master bedroom which boasts both an en suite shower room and a balcony, whilst the second bedroom also has an en suite bathroom. A further third bedroom/shower room is on the second floor, a separate washer/dryer, and spacious kitchen/diner perfect for entertaining. The third floor provides access to

the private roof terrace overlooking the river. The fully fitted Metris Kitchen is complete with Miele appliances including an integrated dishwasher, full height fridge freezer, oven, hob, integrated extractor fan and a Caple wine cooler. The bathrooms comprise of full bathroom suites with underfloor heating whilst the bedrooms boast bespoke mirrored wardrobes and automatic lights. Further benefits include comfort cooling to the master bedroom and kitchen/diner, a Crestron audio visual system, a digital video door entry system, and pre-wiring for Sky + TV.

## **KEY FEATURES**

3 bedrooms

3 bathrooms

Interior designed

New build gated development

**Riverside location** 

**Transport links** 

**Balcony and roof terrace** 