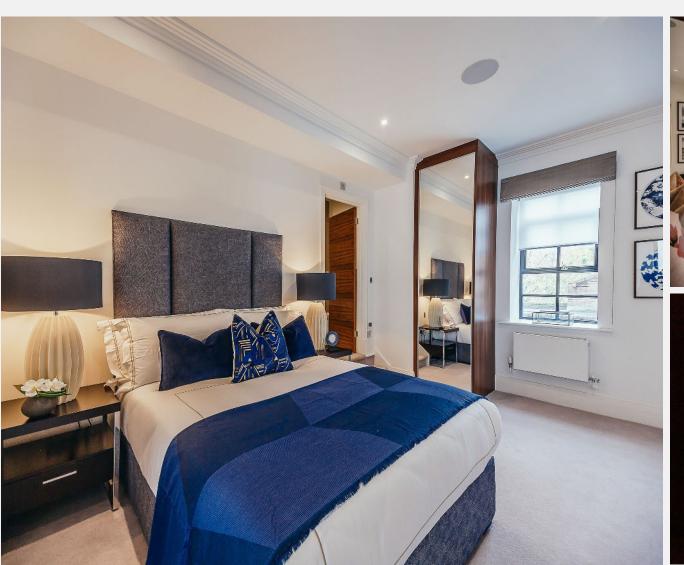

## Palace Wharf Hammersmith W6

A stunningly spacious, interior designed three bedroom, three bathroom apartment with a balcony and a terrace with river views is available within this newly converted, warehouse style, gated development on the River Thames. On the first floor is the master bedroom which boasts both an en suite shower room and a balcony, whilst the second bedroom also has an en suite bathroom. A further third bedroom/shower room is on the second floor, a separate washer/dryer, and spacious kitchen/diner perfect for entertaining. The third floor provides access to

the private roof terrace overlooking the river. The fully fitted Metris Kitchen is complete with Miele appliances including an integrated dishwasher, full height fridge freezer, oven, hob, integrated extractor fan and a Caple wine cooler. The bathrooms comprise of full bathroom suites with underfloor heating whilst the bedrooms boast bespoke mirrored wardrobes and automatic lights. Further benefits include comfort cooling to the master bedroom and kitchen/diner, a Crestron audio visual system, a digital video door entry system, and pre-wiring for Sky + TV.