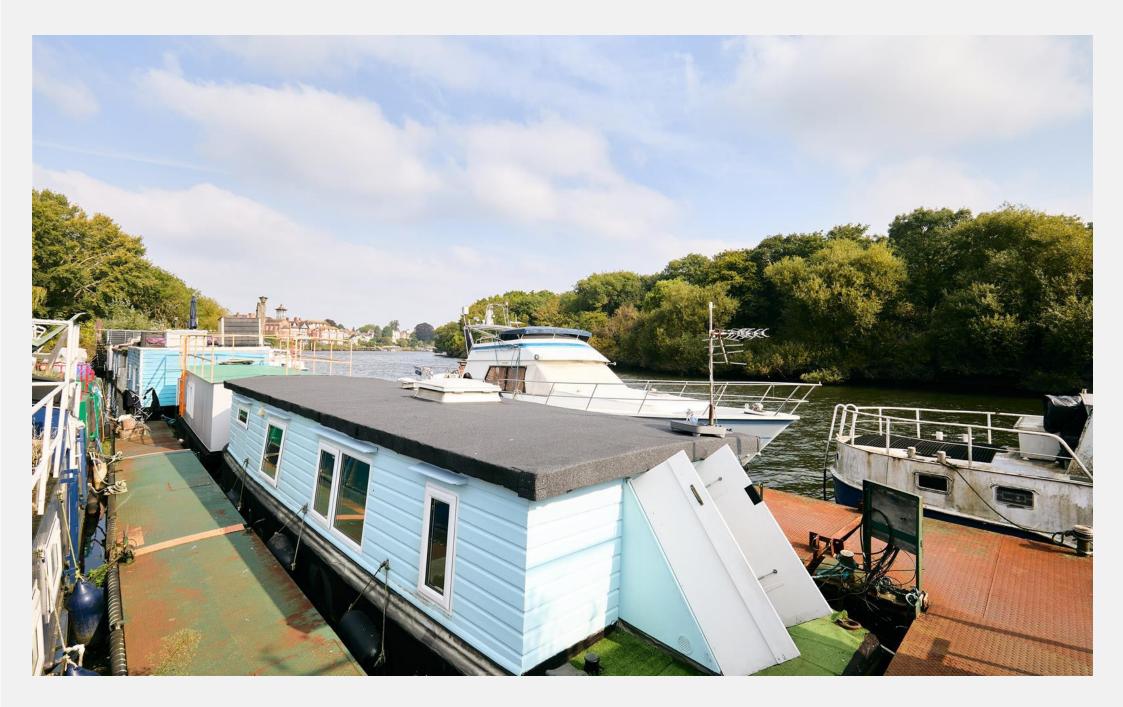

## RIVER**HOMES**

Swan Island Twickenham TW1

## RIVER**HOMES**

West London Branch 28 Thames Road London W4 3RJ 020 8995 0500 www.riverhomes.co.uk

RiverHomes are pleased to bring to the market a lovely one bedroom purpose built houseboat on Swan Island, Twickenham. The accommodation comprises of a living area with open plan kitchen. There is a fully functioning bathroom with a toilet, wash hand basin and shower / micro bath. The main cabin is a fair size and there is also an additional second cabin / walk in wardrobe. This floating home is well laid out and has lots of windows offering good light and of course good views. Head height is good throughout. The boat has just had a full out of water survey which can be shared with prospective buyers. There is mains electricity and water. The mooring is fully residential with a rolling mooring licence. Mooring charges are £475 per calendar month. Swan Island can be accessed by vehicle or as a pedestrian via a short bridge.