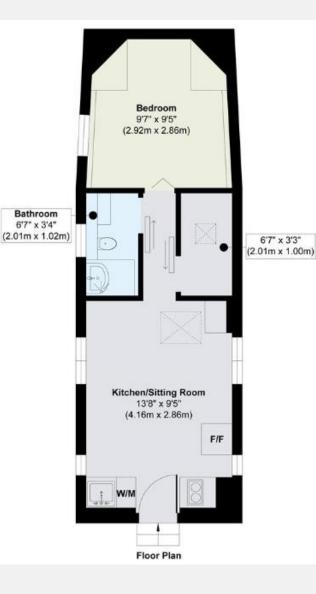

## RIVER**HOMES**

West London Branch 28 Thames Road London W4 3RJ 020 8995 0500 www.riverhomes.co.uk

RiverHomes are pleased to bring to the market a lovely one bedroom purpose built houseboat on Swan Island, Twickenham. The accommodation comprises of a living area with open plan kitchen. There is a fully functioning bathroom with a toilet, wash hand basin and shower / micro bath. The main cabin is a fair size and there is also an additional second cabin / walk in wardrobe. This floating home is well laid out and has lots of windows offering good light and of course good views. Head height is good throughout. The boat has just had a full out of water survey which can be shared with prospective buyers. There is mains electricity and water. The mooring is fully residential with a rolling mooring licence. Mooring charges are £475 per calendar month. Swan Island can be accessed by vehicle or as a pedestrian via a short bridge.

| KEY INFORMATION   |                                           |
|-------------------|-------------------------------------------|
| Local authority:  | London Borough of Richmond upon<br>Thames |
| Internal area:    | 281 sq. ft. / 26.11 sq.m.                 |
| No. of bedrooms:  | 1                                         |
| Council tax band: | A                                         |