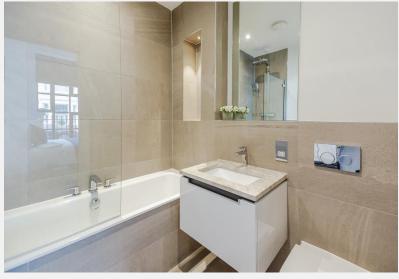

# Palace Wharf Hammersmith W6

A spectacularly spacious two bedroom, two bathroom Duplex apartment arranged over the Ground and Lower ground floors with its fabulous entertaining area is all set within this newly converted, warehouse style, gated development on the River Thames. On offer is over 1,200 sq. ft. of luxury living including two bedrooms with en suite bathrooms, a double reception room opening onto a small private space along with a glass floor area revealing the show-stopping lower level which comprises the kitchen / diner and all-round entertaining space complete with a

toilet. The fully fitted Metris Kitchen is complete with Miele appliances including an integrated dishwasher, washer / dryer, full height fridge-freezer, oven, hob and integrated extractor fan as well as a Caple wine cooler. The bathrooms comprise of full bathroom suites with underfloor heating whilst the bedrooms boast bespoke mirrored wardrobes and automatic lights which are sure to impress. Further benefits include a Crestron audio visual system, a digital video door entry system and pre-wiring for Sky + TV.