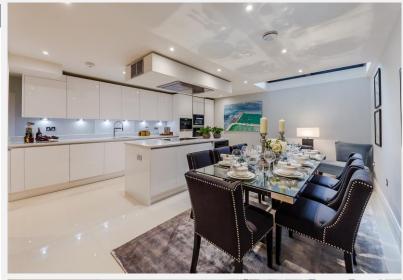

# Palace Wharf Hammersmith W6

A spectacularly spacious two bedroom, two bathroom Duplex apartment arranged over the Ground and Lower ground floors with its fabulous entertaining area is all set within this newly converted, warehouse style, gated development on the River Thames. On offer is over 1,200 sq. ft. of luxury living including two bedrooms with en suite bathrooms, a double reception room opening onto a small private space along with a glass floor area revealing the show-stopping lower level which comprises the kitchen / diner and all-round entertaining space complete with a

toilet. The fully fitted Metris Kitchen is complete with Miele appliances including an integrated dishwasher, washer / dryer, full height fridge-freezer, oven, hob and integrated extractor fan as well as a Caple wine cooler. The bathrooms comprise of full bathroom suites with underfloor heating whilst the bedrooms boast bespoke mirrored wardrobes and automatic lights which are sure to impress. Further benefits include a Crestron audio visual system, a digital video door entry system and pre-wiring for Sky + TV.