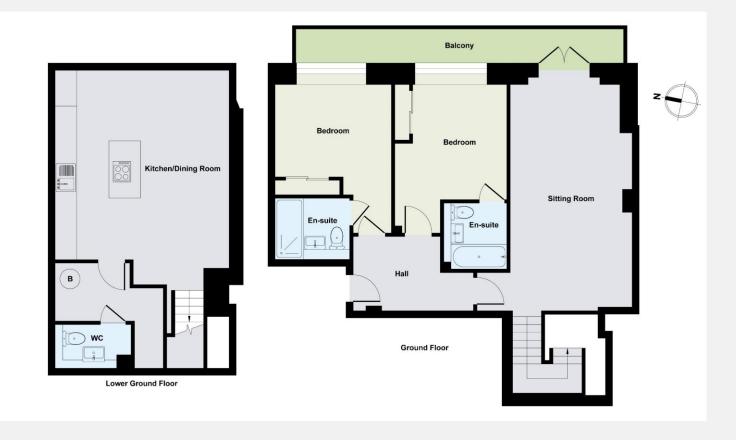

# Palace Wharf Hammersmith W6

A spectacularly spacious two bedroom, two bathroom Duplex apartment arranged over the Ground and Lower ground floors with its fabulous entertaining area is all set within this newly converted, warehouse style, gated development on the River Thames. On offer is over 1,200 sq. ft. of luxury living including two bedrooms with en suite bathrooms, a double reception room opening onto a small private space along with a glass floor area revealing the show-stopping lower level which comprises the kitchen / diner and all-round entertaining space complete with a

### **KEY INFORMATION**

**Local authority:** London Borough of Hammersmith &

Fulham

**Internal area:** 1,259 sq. ft. / 116.96 sq. m.

Council tax band: C

**Available from:** Immediately