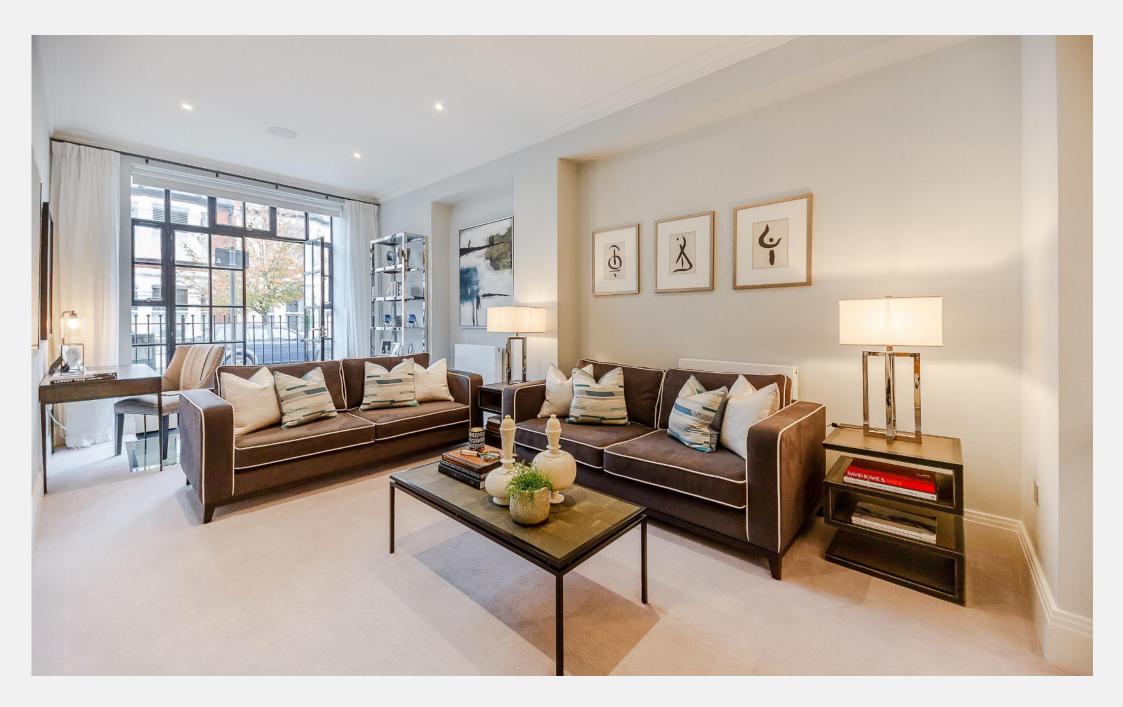

# Palace Wharf Hammersmith W6

A spectacularly spacious two bedroom, two bathroom Duplex apartment arranged over the Ground and Lower ground floors with its fabulous entertaining area is all set within this newly converted, warehouse style, gated development on the River Thames. On offer is over 1,200 sq. ft. of luxury living including two bedrooms with en suite bathrooms, a double reception room opening onto a small private space along with a glass floor area revealing the show-stopping lower level which comprises the kitchen / diner and all-round entertaining space complete with a

toilet. The fully fitted Metris Kitchen is complete with Miele appliances including an integrated dishwasher, washer / dryer, full height fridge-freezer, oven, hob and integrated extractor fan as well as a Caple wine cooler. The bathrooms comprise of full bathroom suites with underfloor heating whilst the bedrooms boast bespoke mirrored wardrobes and automatic lights which are sure to impress. Further benefits include a Crestron audio visual system, a digital video door entry system and pre-wiring for Sky + TV.