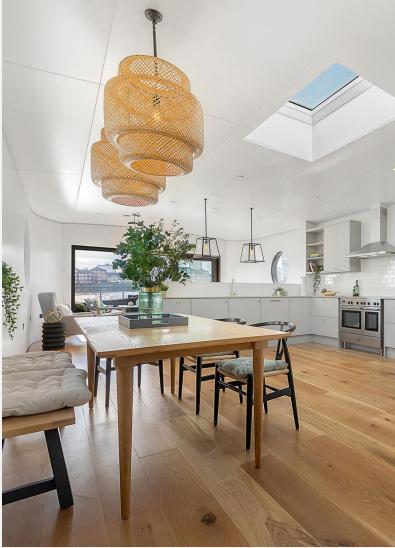

## **KEY FEATURES**

2 large double bedrooms both with ensuite bathrooms

Large open plan reception room with dining area both with direct river views

Large fully equipped kitchen with induction hob, large range over, tall fridge freezer, dishwasher and river views