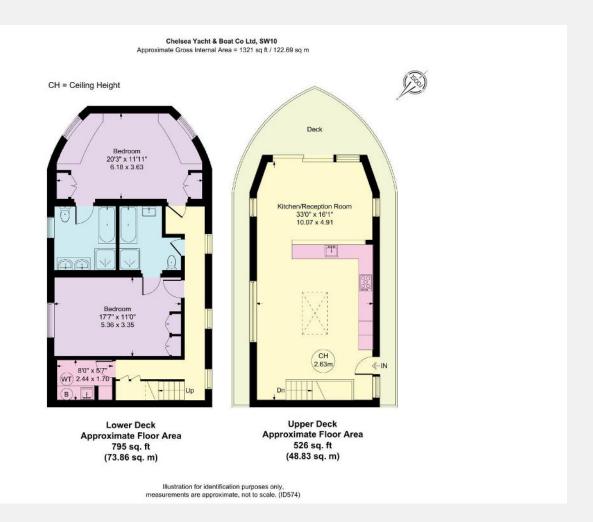

## **KEY INFORMATION**

**Local authority:** Royal Borough of Kensington and

Chelsea

Council tax band: F

**Council tax:** £2,621.77 per annum approx.

**Internal area:** 1,321 sq. ft. / 122.69 sq. m.

**Garden area:** Spacious deck area

No. of bedrooms: 2