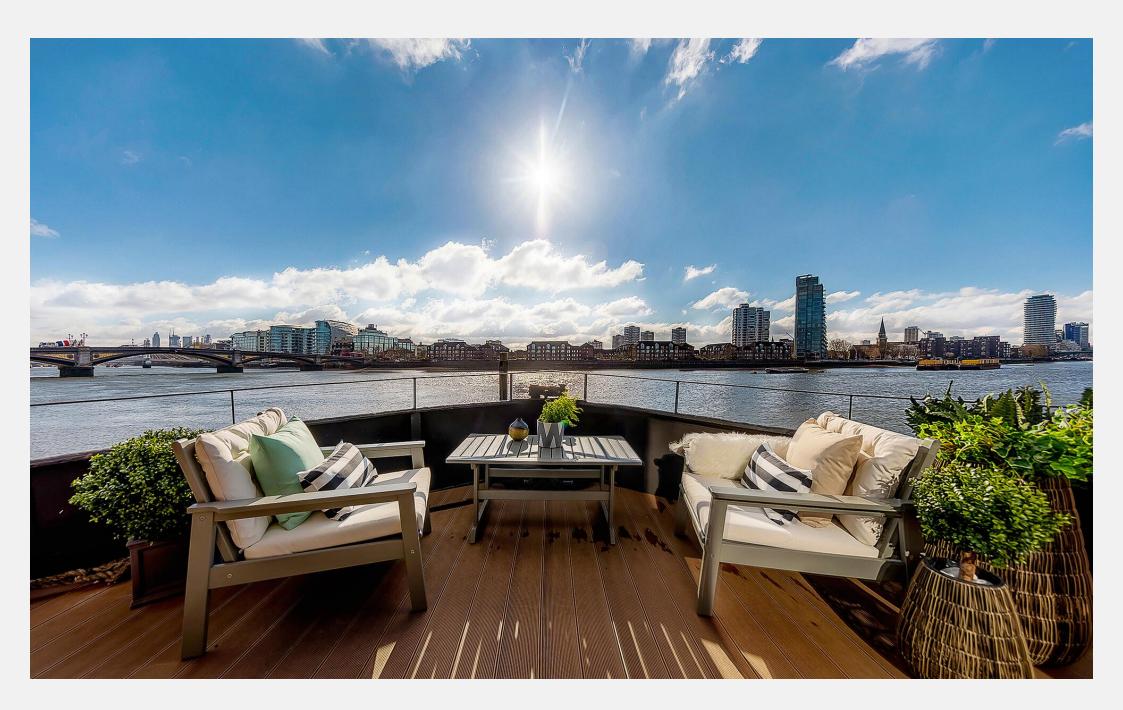

## **Cheyne Walk** Chelsea SW10

Situated at prestigious Cheyne Walk Moorings, Viceroy is a beautiful bespoke Concierge/Porter service and an on-site maintenance team. Cheyne Walk is houseboat which has been thoughtfully converted and finished to the highest located close to a number of transport options, the green spaces of standard throughout. Benefiting from direct river views and split over two Battersea park and shopping and leisure amenities at Kings Road and Sloane levels, this stylish floating home comprises Two Double Bedrooms, with Square. master en-suite and family bathroom. The open plan kitchen/living space offers direct access to the spacious deck area. The fully integrated kitchen offers a large range-style oven, induction hob, dishwasher and fridge freezer. There is a separate utility / laundry room which offers additional storage. Further benefits include air conditioning and climate control. The bathrooms have underfloor heating. With all the comforts of a typical home such as mains electricity, water, sewerage and telephone services, all residents of this charming mooring also benefit from a night watchman, CCTV service,

Private terrace off the reception room

Separate utility room with washing machine, tumble dryer and sink

AC in bedrooms and underfloor heating in tiled areas

All utilities are connected directly to the mains like a land based property

## **KEY INFORMATION**

**Local authority:** Royal Borough of Kensington and

Chelsea

Council tax band: F

**Council tax:** £2,621.77 per annum approx.

**Internal area:** 1,321 sq. ft. / 122.69 sq. m.

**Garden area:** Spacious deck area