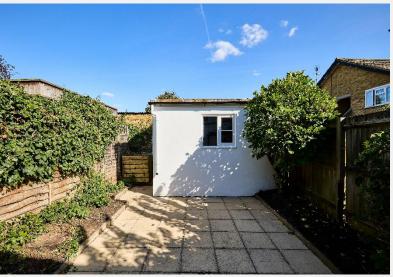

### **Hearne Road** Chiswick W4

A charming, recently refurbished, period home located in one of Strand on the Green's most desirable roads moments from the River Thames and within catchment of the highly regarded Strand on the Green Primary School. The property outbuilding, which could be converted to a home is presented in excellent condition throughout providing two separate reception rooms, openplan fitted kitchen/breakfast room with modern appliances, three good sized bedrooms, modern family bathroom, en suite shower room to the second floor and a further study room. The

property is being sold with no onward chain whilst benefits from the potential to extend further to the ground floor subject to the usual planning consents, a private landscaped garden, office or a garden room, and an array of period style features. Hearne Road is ideally located for access to the walks, historic pubs and restaurants along this stretch of the Thames. Kew Bridge (National Rail to Waterloo) and Gunnersbury (Underground) are the closest stations and for the motorist the A4/M4 and A316 are close by.

Potential to extend further to the ground floor subject to the usual planning consents

A private landscaped garden