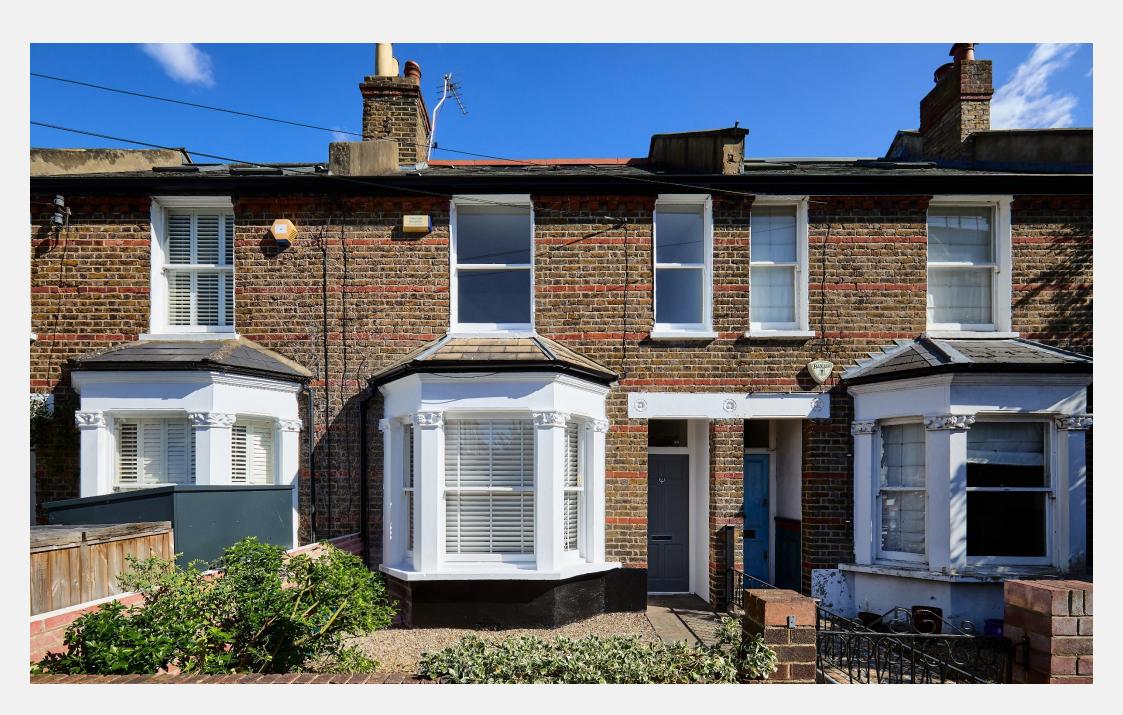

### **Hearne Road** Chiswick W4

A charming, recently refurbished, period home located in one of Strand on the Green's most desirable roads moments from the River Thames and within catchment of the highly regarded Strand on the Green Primary School. The property outbuilding, which could be converted to a home is presented in excellent condition throughout providing two separate reception rooms, openplan fitted kitchen/breakfast room with modern appliances, three good sized bedrooms, modern family bathroom, en suite shower room to the second floor and a further study room. The

property is being sold with no onward chain whilst benefits from the potential to extend further to the ground floor subject to the usual planning consents, a private landscaped garden, office or a garden room, and an array of period style features. Hearne Road is ideally located for access to the walks, historic pubs and restaurants along this stretch of the Thames. Kew Bridge (National Rail to Waterloo) and Gunnersbury (Underground) are the closest stations and for the motorist the A4/M4 and A316 are close by.