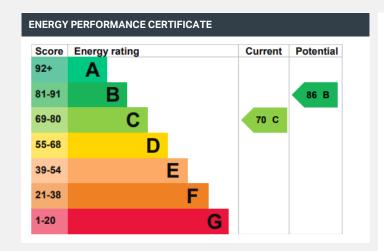

#### **KEY INFORMATION**

**Local authority:** London Borough of Hounslow

**Internal area:** 1,395 sq. ft. / 129.60 sq. m.

Council tax band: F

No. of bedrooms: 3