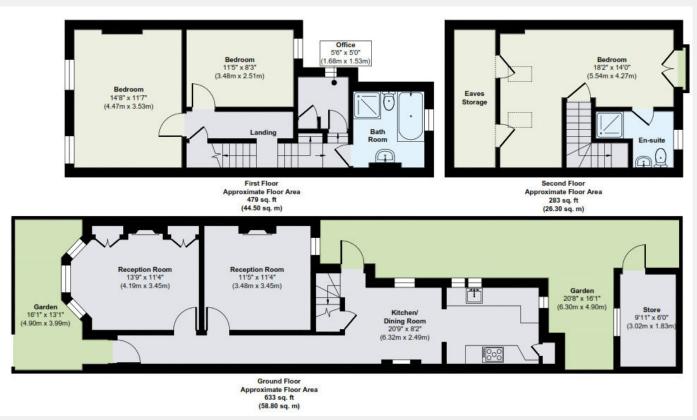

### **Hearne Road** Chiswick W4

A charming, recently refurbished, period home located in one of Strand on the Green's most desirable roads moments from the River Thames and within catchment of the highly regarded Strand on the Green Primary School. The property outbuilding, which could be converted to a home is presented in excellent condition throughout providing two separate reception rooms, openplan fitted kitchen/breakfast room with modern appliances, three good sized bedrooms, modern family bathroom, en suite shower room to the second floor and a further study room. The

property is being sold with no onward chain whilst benefits from the potential to extend further to the ground floor subject to the usual planning consents, a private landscaped garden, office or a garden room, and an array of period style features. Hearne Road is ideally located for access to the walks, historic pubs and restaurants along this stretch of the Thames. Kew Bridge (National Rail to Waterloo) and Gunnersbury (Underground) are the closest stations and for the motorist the A4/M4 and A316 are close by.

#### **KEY FEATURES**

Three bedrooms

Two reception rooms

Within catchment of the highly regarded Strand on the Green Primary School

Open-plan fitted kitchen/breakfast room with modern appliances

No onward chain

#### **KEY INFORMATION**

**Local authority:** London Borough of Hounslow

**Internal area:** 1,395 sq. ft. / 129.60 sq. m.

Council tax band: F

No. of bedrooms: 3