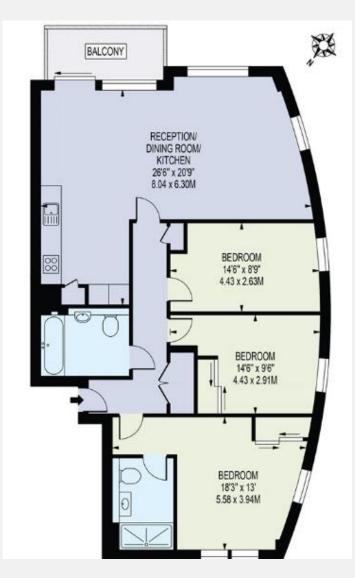

## KEY INFORMATION

Local authority: London Borough of Hounslow

Internal area: 1,045 sq. ft. / 97.08 sq. m.

No. of bedrooms:

Local council tax: F