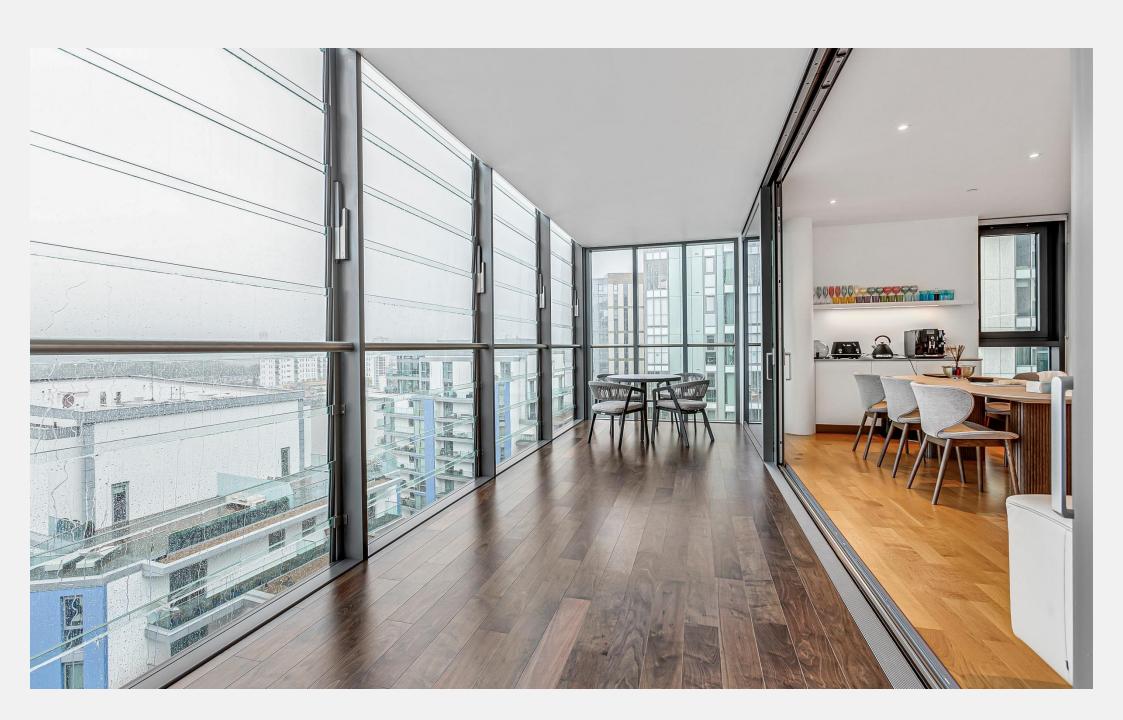

\*SHORT LET\* An immaculately presented tenth floor comfort air cooling and underfloor heating. Residents of apartment in the sought after Riverside Quarter Riverside Quarter benefit from use of two gyms, swimming development. This three bedroom apartment boasts a pool, communal gardens, convenience store and 24-hour high specification throughout and benefits from an open security and concierge. The apartment is within walking plan reception room leading to a winter garden. From there distance of Wandsworth Town station and bus links to East you can enjoy direct river views across the landscaped Putney(district) underground station. The Thames Clipper gardens to Hurlingham Harbour and Hurlingham park River boat service to Westminster and the City leaves beyond. The kitchen is fully fitted with integrated directly from Riverside Quarter pier. The pretty green

### **KEY FEATURES**

**Short Let** 

3 double bedrooms

Open plan reception / dining area

Winter garden

Ample storage

Comfort air cooling and underfloor heating

24-hour concierge service