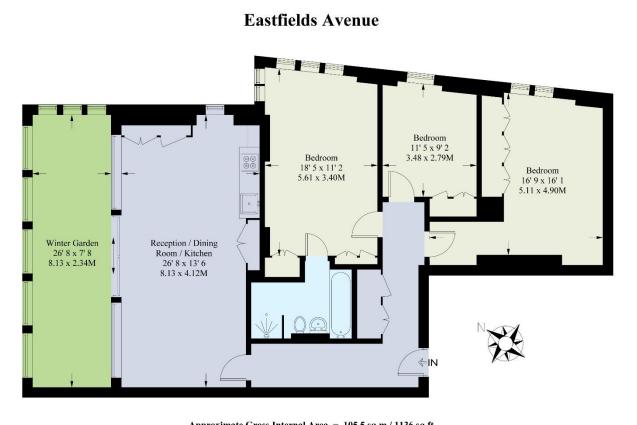

# Local authority: Wandsworth Internal area: 1,136 sq. ft. / 105.5 sq. m. Garden area: Winter Garden No. of bedrooms: 3 Council tax: Band G

Approximate Gross Internal Area = 105.5 sq.m / 1136 sq.ft (Excluding Winter Garden)

This plan is not to scale and must be used as layout guidance only. All measurements and areas are approximate and should not be relied upon to provide accurate information. This plan must not be relied upon when making property valuations, design considerations or any other such relevant decisions. We accept no responsibility or liability (whether in contract, tort or otherwise) in relation to any loss whatsoever arising from or in connection with any use of this plan or the adequacy, accuracy or completeness of it or any information within it.