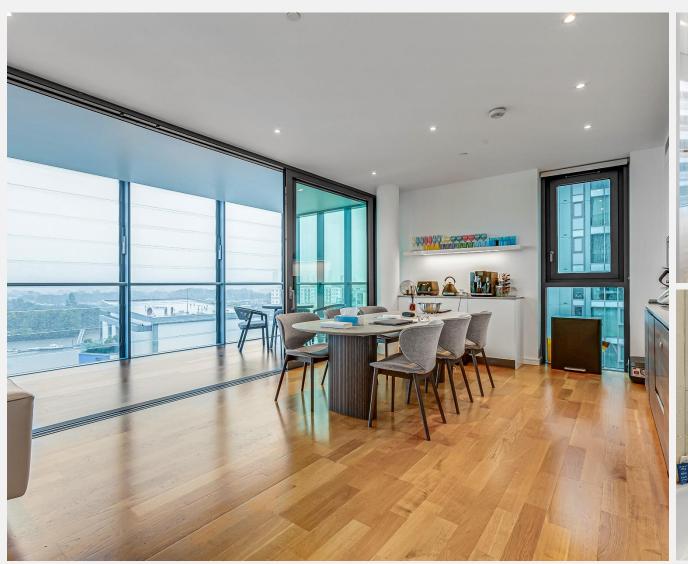

\*SHORT LET\* An immaculately presented tenth floor comfort air cooling and underfloor heating. Residents of apartment in the sought after Riverside Quarter Riverside Quarter benefit from use of two gyms, swimming development. This three bedroom apartment boasts a pool, communal gardens, convenience store and 24-hour high specification throughout and benefits from an open security and concierge. The apartment is within walking plan reception room leading to a winter garden. From there distance of Wandsworth Town station and bus links to East you can enjoy direct river views across the landscaped Putney(district) underground station. The Thames Clipper gardens to Hurlingham Harbour and Hurlingham park River boat service to Westminster and the City leaves beyond. The kitchen is fully fitted with integrated directly from Riverside Quarter pier. The pretty green

### **KEY FEATURES**

**Short Let** 

3 double bedrooms

Open plan reception / dining area

Winter garden

Ample storage

Comfort air cooling and underfloor heating

24-hour concierge service