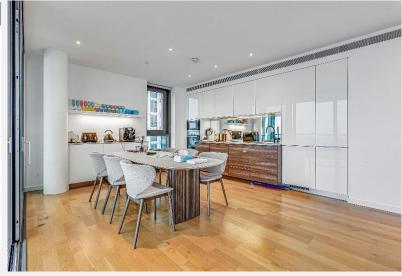

\*SHORT LET\* An immaculately presented tenth floor comfort air cooling and underfloor heating. Residents of apartment in the sought after Riverside Quarter Riverside Quarter benefit from use of two gyms, swimming development. This three bedroom apartment boasts a pool, communal gardens, convenience store and 24-hour high specification throughout and benefits from an open security and concierge. The apartment is within walking plan reception room leading to a winter garden. From there distance of Wandsworth Town station and bus links to East you can enjoy direct river views across the landscaped Putney(district) underground station. The Thames Clipper gardens to Hurlingham Harbour and Hurlingham park River boat service to Westminster and the City leaves beyond. The kitchen is fully fitted with integrated directly from Riverside Quarter pier. The pretty green

### **KEY FEATURES**

**Short Let** 

3 double bedrooms

Open plan reception / dining area

Winter garden

Ample storage

Comfort air cooling and underfloor heating

24-hour concierge service