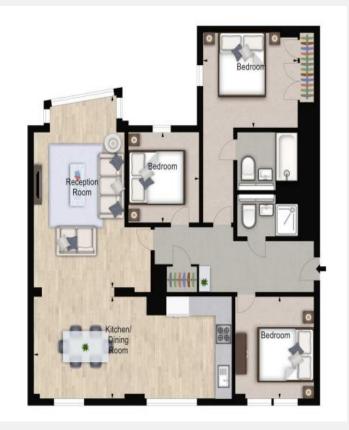

## RIVER**HOMES**

Central London Branch Tintagel House 92 Albert Embankment SE1 7TY 020 7407 8000 www.riverhomes.co.uk

Situated on the 12th floor of this prestigious building, this apartment offers great views across the London skyline and Grand Union Canal. This spacious and bright apartment comprises a beautiful reception room with a new and modern open plan kitchen, three bedrooms and two bathrooms.

| KEY INFORMATION  |                                   |
|------------------|-----------------------------------|
| Local authority: | Royal Borough of Westminster City |
| Internal area:   | 1,175 sq. ft. / 109.16 sq. m.     |
| No. of bedrooms: | 3                                 |