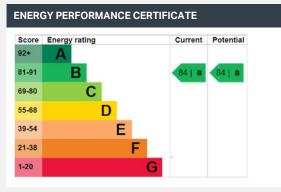

| KEY INFORMATION  |                                   |
|------------------|-----------------------------------|
| Local authority: | Royal Borough of Westminster City |
| Internal area:   | 1,175 sq. ft. / 109.16 sq. m.     |
| No. of bedrooms: | 3                                 |