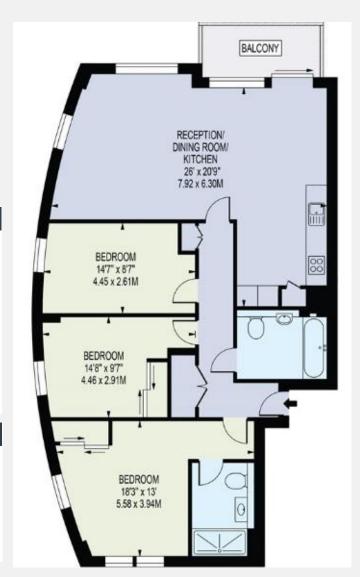

## KEY INFORMATION

**Local authority:** London Borough of Hounslow

**Internal area:** 1,040 sq. ft. / 96.62 sq. m.

No. of bedrooms: 3

Local council tax: F