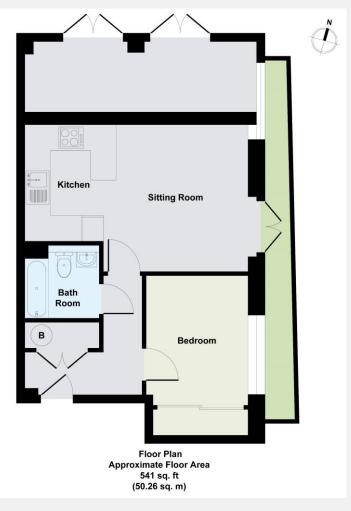

## KEY INFORMATION

London Borough of Hammersmith &

Fulham

**Internal area:** 541.00 sq. ft. / 50.26 sq. ft.

Council tax band:

Local authority:

**Available from:** Immediately