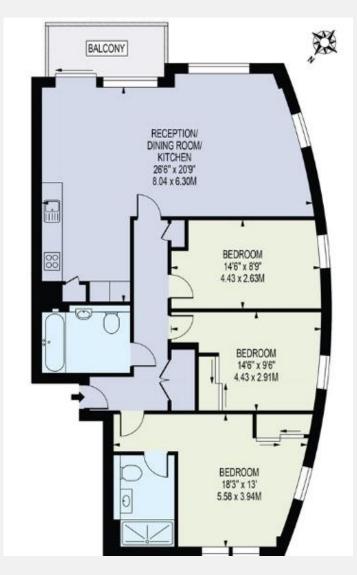

## KEY INFORMATION

Local authority: London Borough of Hounslow

Internal area: 1,045 sq. ft. / 97.08 sq. m.

No. of bedrooms: 3

Local council tax: F