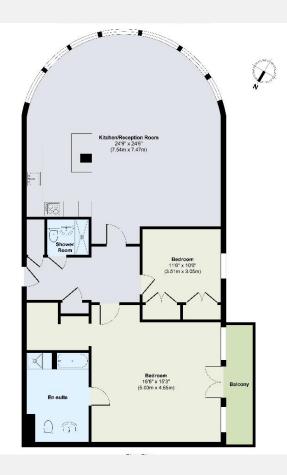

## RIVERHOMES

West London Branch 28 Thames Road London W4 3RJ 020 8996 0600 www.riverhomes.co.uk

Spectacular two double bedroom apartment in the prestigious Ferry Quays riverside development. Situated on the corner of the block, the apartment has magnificent and uninterrupted views across the River Thames towards Kew Gardens. Boasting a large open-plan lounge with a wall of curved floor-to-ceiling windows, fully-fitted kitchen with all modern appliances, the master bedroom is exceptionally spacious with a luxury en suite bathroom, dressing room and balcony. The second bedroom is also a good size, and there is a further main bathroom. The apartment benefits from one underground parking space, daily concierge service and excellent on site restaurants. Brentford Mainline Station is within easy walking distance and the M4/A4 is nearby.

## **KEY INFORMATION**

**Local authority:** London Borough of Hounslow

**Internal area:** 1,181 sq. ft. / 109 sq. m.

Council tax band: G

**Available from:** 18<sup>th</sup> October 2024