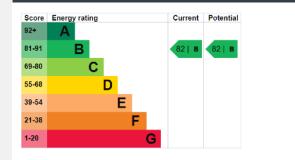

## **ENERGY PERFORMANCE CERTIFICATE**

## **KEY INFORMATION**

**Local authority:** London Borough of Hounslow

**Internal area:** 1,181 sq. ft. / 109 sq. m.

Council tax band: G

**Available from:** 18<sup>th</sup> October 2024