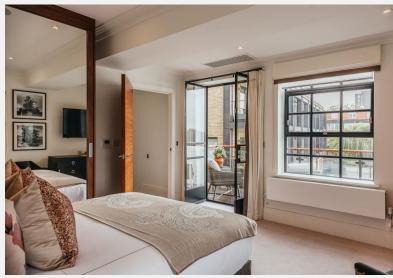

## Palace Wharf Hammersmith W6

A stunningly spacious, interior designed three bedroom, three bathroom apartment with a balcony and a terrace with river views is available within this newly converted, warehouse style, gated development on the River Thames. On the first floor is the master bedroom which boasts both an en suite shower room and a balcony, whilst the second bedroom also has an en suite bathroom. A further third bedroom/shower room is on the second floor, a separate washer/dryer, and spacious kitchen/diner perfect for entertaining. The third floor provides access to

the private roof terrace overlooking the river. The fully fitted Metris Kitchen is complete with Miele appliances including an integrated dishwasher, full height fridge freezer, oven, hob, integrated extractor fan and a Caple wine cooler. The bathrooms comprise of full bathroom suites with underfloor heating whilst the bedrooms boast bespoke mirrored wardrobes and automatic lights. Further benefits include comfort cooling to the master bedroom and kitchen/diner, a Crestron audio visual system, a digital video door entry system, and pre-wiring for Sky + TV.