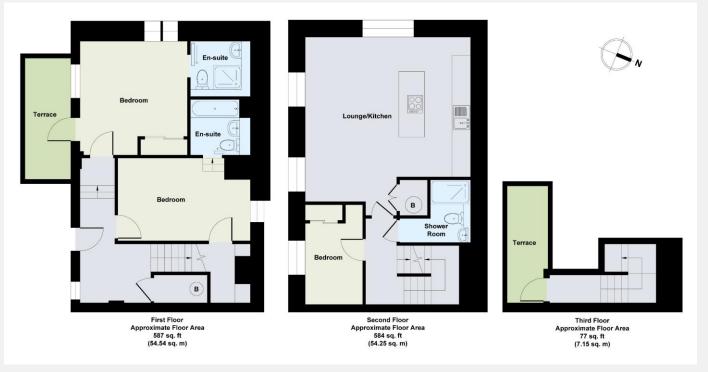

## Palace Wharf Hammersmith W6

A stunningly spacious, interior designed three bedroom, three bathroom apartment with a balcony and a terrace with river views is available within this newly converted, warehouse style, gated development on the River Thames. On the first floor is the master bedroom which boasts both an en suite shower room and a balcony, whilst the second bedroom also has an en suite bathroom. A further third bedroom/shower room is on the second floor, a separate washer/dryer, and spacious kitchen/diner perfect for entertaining. The third floor provides access to

the private roof terrace overlooking the river. The fully fitted Metris Kitchen is complete with Miele appliances including an integrated dishwasher, full height fridge freezer, oven, hob, integrated extractor fan and a Caple wine cooler. The bathrooms comprise of full bathroom suites with underfloor heating whilst the bedrooms boast bespoke mirrored wardrobes and automatic lights. Further benefits include comfort cooling to the master bedroom and kitchen/diner, a Crestron audio visual system, a digital video door entry system, and pre-wiring for Sky + TV.

## KEY INFORMATIONLocal authority:London Borough of Hammersmith & FulhamNo. of bedrooms:3Internal area:1248 sq. ft. / 380 sq. m.Council tax band:FAvailable from:Immediately