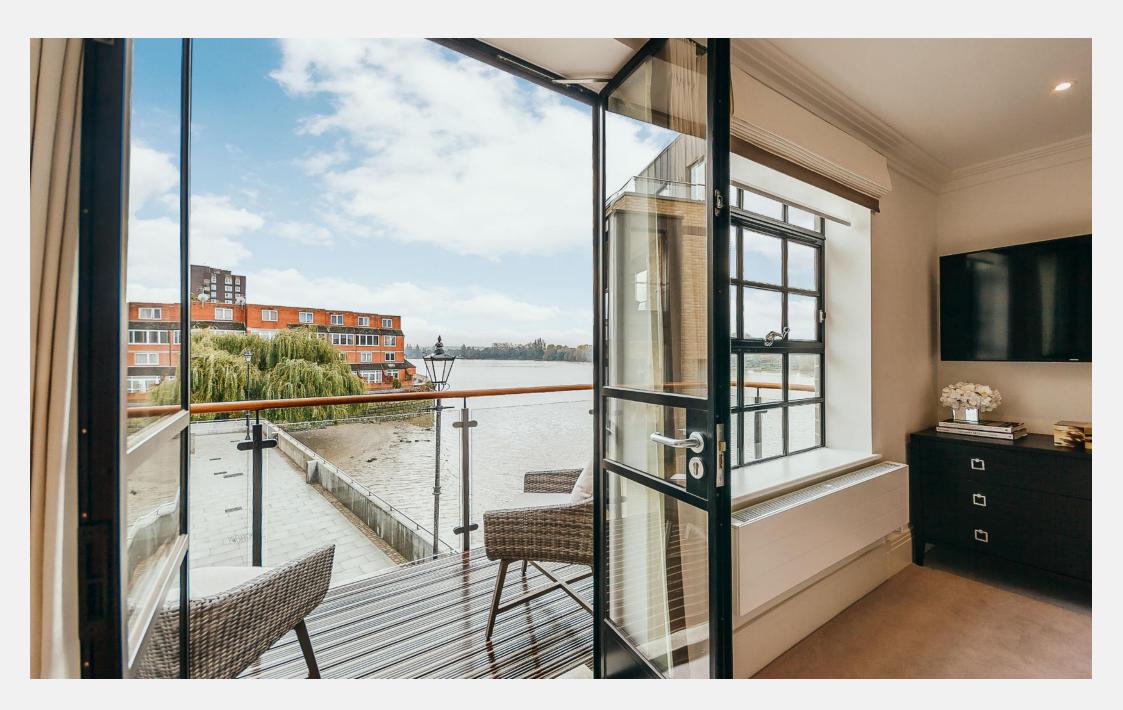

## Palace Wharf Hammersmith W6

A stunningly spacious, interior designed three bedroom, three bathroom apartment with a balcony and a terrace with river views is available within this newly converted, warehouse style, gated development on the River Thames. On the first floor is the master bedroom which boasts both an en suite shower room and a balcony, whilst the second bedroom also has an en suite bathroom. A further third bedroom/shower room is on the second floor, a separate washer/dryer, and spacious kitchen/diner perfect for entertaining. The third floor provides access to

the private roof terrace overlooking the river. The fully fitted Metris Kitchen is complete with Miele appliances including an integrated dishwasher, full height fridge freezer, oven, hob, integrated extractor fan and a Caple wine cooler. The bathrooms comprise of full bathroom suites with underfloor heating whilst the bedrooms boast bespoke mirrored wardrobes and automatic lights. Further benefits include comfort cooling to the master bedroom and kitchen/diner, a Crestron audio visual system, a digital video door entry system, and pre-wiring for Sky + TV.