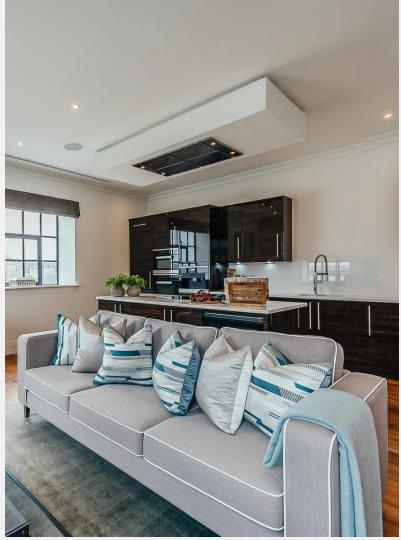

## Palace Wharf Hammersmith W6

A stunningly spacious, interior designed three bedroom, three bathroom apartment with a balcony and a terrace with river views is available within this newly converted, warehouse style, gated development on the River Thames. On the first floor is the master bedroom which boasts both an en suite shower room and a balcony, whilst the second bedroom also has an en suite bathroom. A further third bedroom/shower room is on the second floor, a separate washer/dryer, and spacious kitchen/diner perfect for entertaining. The third floor provides access to

the private roof terrace overlooking the river. The fully fitted Metris Kitchen is complete with Miele appliances including an integrated dishwasher, full height fridge freezer, oven, hob, integrated extractor fan and a Caple wine cooler. The bathrooms comprise of full bathroom suites with underfloor heating whilst the bedrooms boast bespoke mirrored wardrobes and automatic lights. Further benefits include comfort cooling to the master bedroom and kitchen/diner, a Crestron audio visual system, a digital video door entry system, and pre-wiring for Sky + TV.