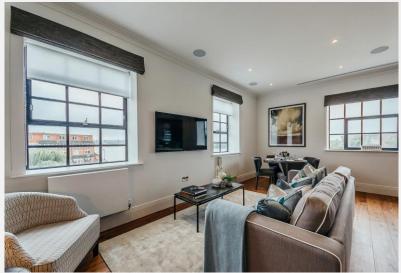

## Palace Wharf Hammersmith W6

A stunningly spacious, interior designed three bedroom, three bathroom apartment with a balcony and a terrace with river views is available within this newly converted, warehouse style, gated development on the River Thames. On the first floor is the master bedroom which boasts both an en suite shower room and a balcony, whilst the second bedroom also has an en suite bathroom. A further third bedroom/shower room is on the second floor, a separate washer/dryer, and spacious kitchen/diner perfect for entertaining. The third floor provides access to