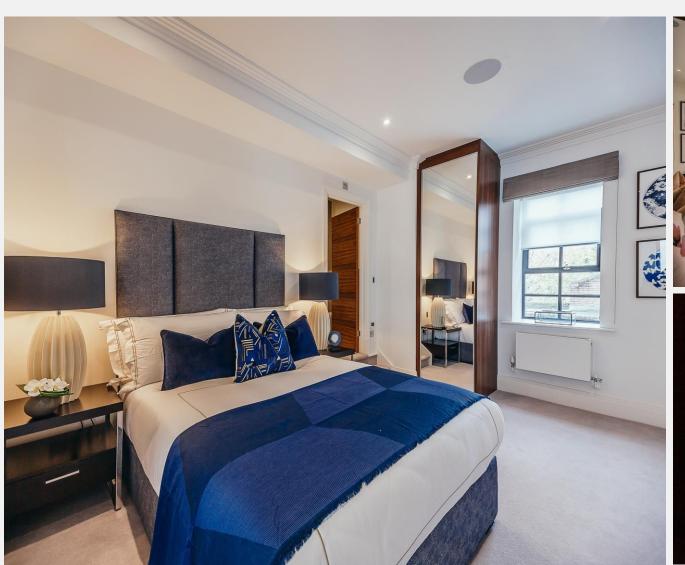

## Palace Wharf Hammersmith W6

A stunningly spacious, interior designed three bedroom, three bathroom apartment with a balcony and a terrace with river views is available within this newly converted, warehouse style, gated development on the River Thames. On the first floor is the master bedroom which boasts both an en suite shower room and a balcony, whilst the second bedroom also has an en suite bathroom. A further third bedroom/shower room is on the second floor, a separate washer/dryer, and spacious kitchen/diner perfect for entertaining. The third floor provides access to

the private roof terrace overlooking the river. The fully fitted Metris Kitchen is complete with Miele appliances including an integrated dishwasher, full height fridge freezer, oven, hob, integrated extractor fan and a Caple wine cooler. The bathrooms comprise of full bathroom suites with underfloor heating whilst the bedrooms boast bespoke mirrored wardrobes and automatic lights. Further benefits include comfort cooling to the master bedroom and kitchen/diner, a Crestron audio visual system, a digital video door entry system, and pre-wiring for Sky + TV.