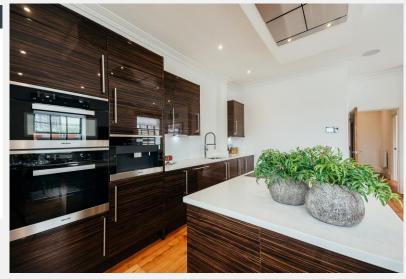

the private roof terrace overlooking the river. The fully fitted Metris Kitchen is complete with Miele appliances including an integrated dishwasher, full height fridge freezer, oven, hob, integrated extractor fan and a Caple wine cooler. The bathrooms comprise of full bathroom suites with underfloor heating whilst the bedrooms boast bespoke mirrored wardrobes and automatic lights. Further benefits include comfort cooling to the master bedroom and kitchen/diner, a Crestron audio visual system, a digital video door entry system, and pre-wiring for Sky + TV.