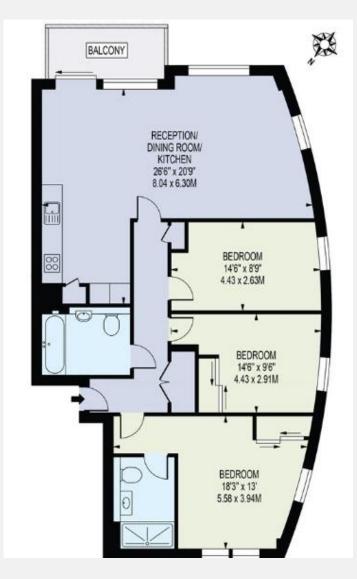

## **KEY INFORMATION**

Local authority: London Borough of Hounslow

Internal area: 1,045 sq. ft. / 97.08 sq. m.

No. of bedrooms: 3

Local council tax: F