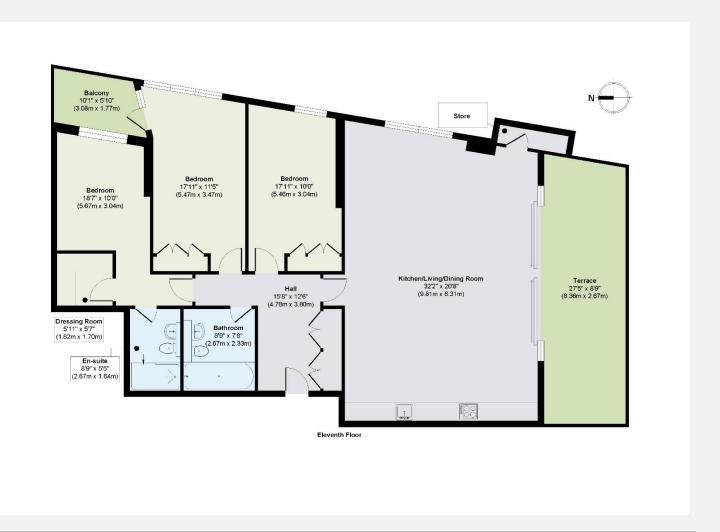

## **Riverside Quarter** Wandsworth SW18

Riverside Quarter development. This three-bedroom apartment boasts a communal gardens, convenience store and 24-hour security and concierge. high specification throughout and benefits from an open plan reception room leading to a large south facing terrace with skyline views. Floor-to-ceiling bus links to East Putney(district) underground station. The Thames Clipper windows ensure the apartment is sunny throughout. The kitchen is fully fitted River boat service to Westminster and the City leaves directly from Riverside with integrated Miele appliances and space to dine. The well-proportioned Quarter pier. The pretty green spaces of Wandsworth Park are also moments master bedroom has a walk-in wardrobe and an en-suite bathroom. The large away. second bedroom benefits from fitted wardrobes and a balcony with river views. There is a further third double bedroom and family bathroom. The apartment is equipped with comfort air cooling and underfloor heating. Further benefits include good fitted storage throughout and two underground parking spaces.

An immaculately presented eleventh floor apartment in the sought after Residents of Riverside Quarter benefit from use of two gyms, swimming pool, The apartment is within walking distance of Wandsworth Town station and

## **KEY FEATURES**

3 bedrooms

2 bathrooms

Generously sized terrace and additional balconv

Floor-to-ceiling windows

Ample storage

Access to two gyms and swimming pool

Secure underground parking

## Local authority: London Borough of Wandsworth Internal area: 1,484 sq. ft. / 137.87 sq. m. Garden area: Terrace and Balcony No. of bedrooms: 3 Council tax: Band G