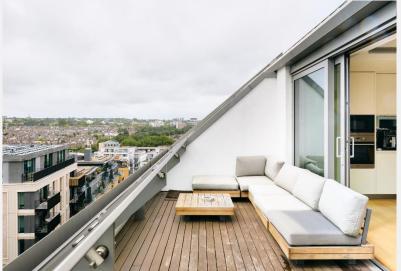

## **Riverside Quarter** Wandsworth SW18

Riverside Quarter development. This three-bedroom apartment boasts a communal gardens, convenience store and 24-hour security and concierge. high specification throughout and benefits from an open plan reception room leading to a large south facing terrace with skyline views. Floor-to-ceiling bus links to East Putney(district) underground station. The Thames Clipper windows ensure the apartment is sunny throughout. The kitchen is fully fitted River boat service to Westminster and the City leaves directly from Riverside with integrated Miele appliances and space to dine. The well-proportioned Quarter pier. The pretty green spaces of Wandsworth Park are also moments master bedroom has a walk-in wardrobe and an en-suite bathroom. The large away. second bedroom benefits from fitted wardrobes and a balcony with river views. There is a further third double bedroom and family bathroom. The apartment is equipped with comfort air cooling and underfloor heating. Further benefits include good fitted storage throughout and two underground parking spaces.

## **KEY FEATURES**

3 bedrooms

2 bathrooms

Generously sized terrace and additional balconv

Floor-to-ceiling windows

Ample storage

Access to two gyms and swimming pool

Secure underground parking