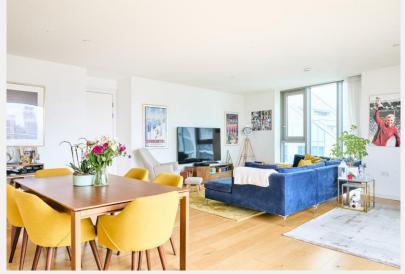

## **Riverside Quarter** Wandsworth SW18

Riverside Quarter development. This three-bedroom apartment boasts a communal gardens, convenience store and 24-hour security and concierge. high specification throughout and benefits from an open plan reception room leading to a large south facing terrace with skyline views. Floor-to-ceiling bus links to East Putney(district) underground station. The Thames Clipper windows ensure the apartment is sunny throughout. The kitchen is fully fitted River boat service to Westminster and the City leaves directly from Riverside with integrated Miele appliances and space to dine. The well-proportioned Quarter pier. The pretty green spaces of Wandsworth Park are also moments master bedroom has a walk-in wardrobe and an en-suite bathroom. The large away. second bedroom benefits from fitted wardrobes and a balcony with river views. There is a further third double bedroom and family bathroom. The apartment is equipped with comfort air cooling and underfloor heating. Further benefits include good fitted storage throughout and two underground parking spaces.

An immaculately presented eleventh floor apartment in the sought after Residents of Riverside Quarter benefit from use of two gyms, swimming pool, The apartment is within walking distance of Wandsworth Town station and