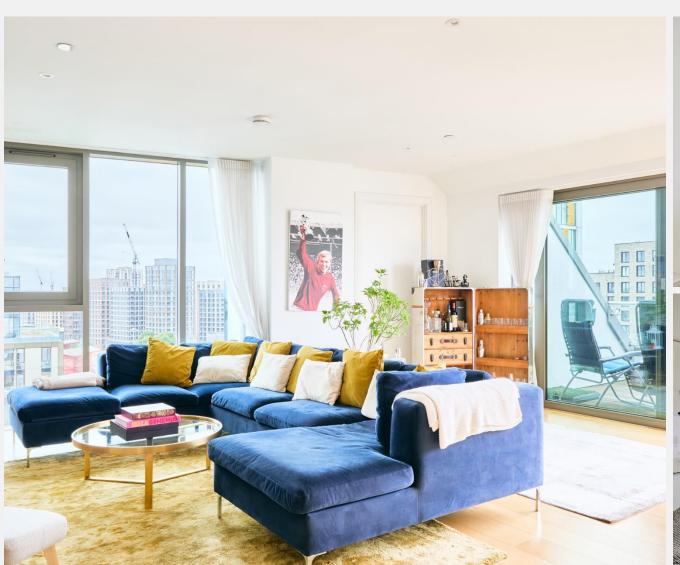

## **Riverside Quarter** Wandsworth SW18

Riverside Quarter development. This three-bedroom apartment boasts a communal gardens, convenience store and 24-hour security and concierge. high specification throughout and benefits from an open plan reception room leading to a large south facing terrace with skyline views. Floor-to-ceiling bus links to East Putney(district) underground station. The Thames Clipper windows ensure the apartment is sunny throughout. The kitchen is fully fitted River boat service to Westminster and the City leaves directly from Riverside with integrated Miele appliances and space to dine. The well-proportioned Quarter pier. The pretty green spaces of Wandsworth Park are also moments master bedroom has a walk-in wardrobe and an en-suite bathroom. The large away. second bedroom benefits from fitted wardrobes and a balcony with river views. There is a further third double bedroom and family bathroom. The apartment is equipped with comfort air cooling and underfloor heating. Further benefits include good fitted storage throughout and two underground parking spaces.

An immaculately presented eleventh floor apartment in the sought after Residents of Riverside Quarter benefit from use of two gyms, swimming pool, The apartment is within walking distance of Wandsworth Town station and

## **KEY FEATURES**

3 bedrooms

2 bathrooms

Generously sized terrace and additional balconv

Floor-to-ceiling windows

Ample storage

Access to two gyms and swimming pool

Secure underground parking