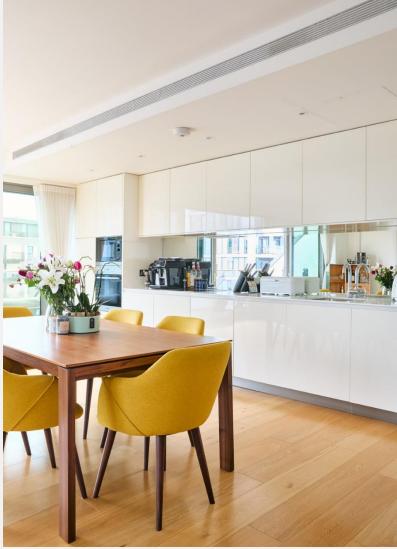

## **Riverside Quarter** Wandsworth SW18

Riverside Quarter development. This three-bedroom apartment boasts a communal gardens, convenience store and 24-hour security and concierge. high specification throughout and benefits from an open plan reception room leading to a large south facing terrace with skyline views. Floor-to-ceiling bus links to East Putney(district) underground station. The Thames Clipper windows ensure the apartment is sunny throughout. The kitchen is fully fitted River boat service to Westminster and the City leaves directly from Riverside with integrated Miele appliances and space to dine. The well-proportioned Quarter pier. The pretty green spaces of Wandsworth Park are also moments master bedroom has a walk-in wardrobe and an en-suite bathroom. The large away. second bedroom benefits from fitted wardrobes and a balcony with river views. There is a further third double bedroom and family bathroom. The apartment is equipped with comfort air cooling and underfloor heating. Further benefits include good fitted storage throughout and two underground parking spaces.