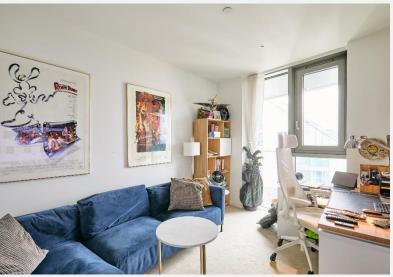

## **Riverside Quarter** Wandsworth SW18

Riverside Quarter development. This three-bedroom apartment boasts a communal gardens, convenience store and 24-hour security and concierge. high specification throughout and benefits from an open plan reception room leading to a large south facing terrace with skyline views. Floor-to-ceiling bus links to East Putney(district) underground station. The Thames Clipper windows ensure the apartment is sunny throughout. The kitchen is fully fitted River boat service to Westminster and the City leaves directly from Riverside with integrated Miele appliances and space to dine. The well-proportioned Quarter pier. The pretty green spaces of Wandsworth Park are also moments master bedroom has a walk-in wardrobe and an en-suite bathroom. The large away. second bedroom benefits from fitted wardrobes and a balcony with river views. There is a further third double bedroom and family bathroom. The apartment is equipped with comfort air cooling and underfloor heating. Further benefits include good fitted storage throughout and two underground parking spaces.

## **KEY FEATURES**

3 bedrooms

2 bathrooms

Generously sized terrace and additional balconv

Floor-to-ceiling windows

Ample storage

Access to two gyms and swimming pool

Secure underground parking