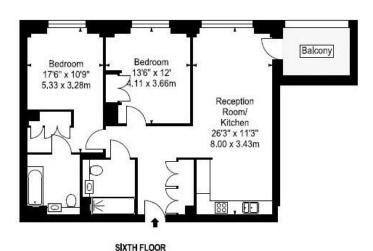

## **Key information**

- Local Authority: London Borough of Wandsworth
- EPC Rating: B
- Spacious two bedroom apartment
- Council tax: Band F £1,256.82 for 2021/22
- Private balcony
- Floor to ceiling windows
- Views of London skyline