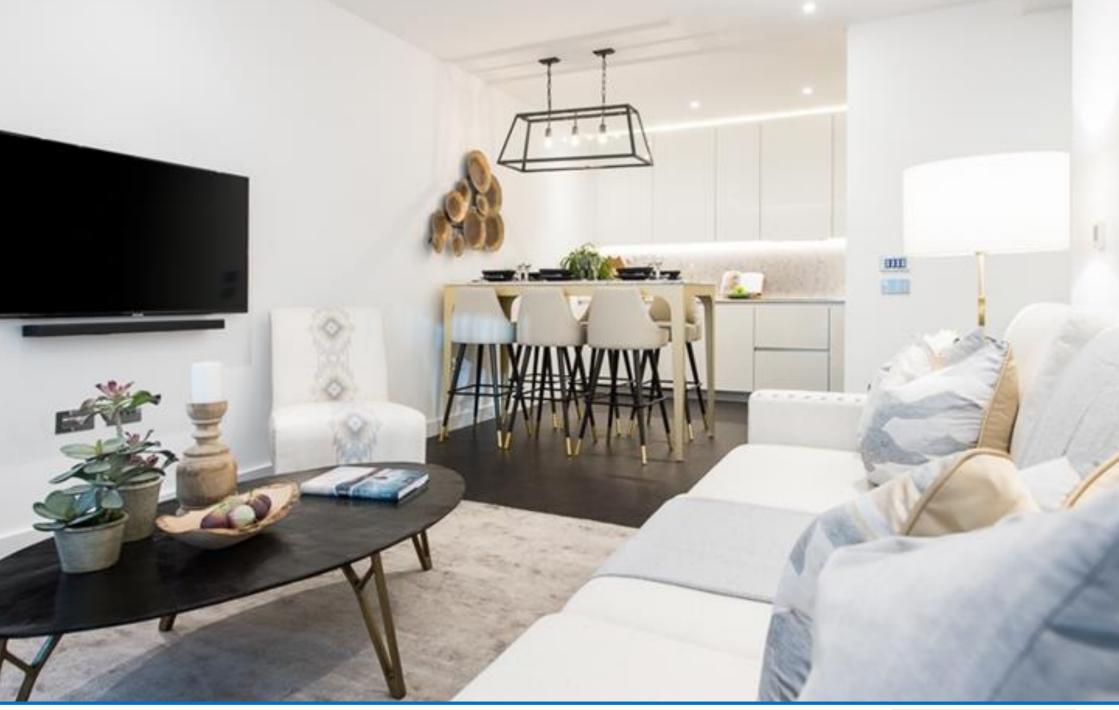

The apartment comprises a spacious reception room complete with Samsung Smart TV's with Bose sound bars incorporating a built in Amazon Alexa to control the apartments lighting, TV and heating systems along with a private balcony. The reception room is open plan with a fully fitted kitchen featuring integrated AEG appliances with floor to ceiling windows providing far reaching views across London. The apartment offers two double-bedrooms, two-bathrooms, one of which is an en-suite.