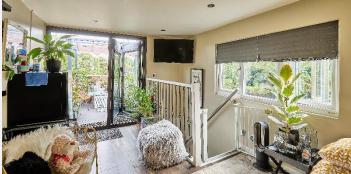

Internally, the boat has been finished to a commendable standard. The modern fitted kitchen flows seamlessly into a bright reception room, where a log burner adds warmth and character. Double doors open directly onto the creek, inviting the outside in. A thoughtfully designed hallway leads to a contemporary bathroom, while the main bedroom features end elevation windows and generous built-in storage, enhancing both functionality and style.