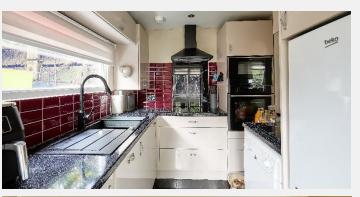

Internally, the boat has been finished to a commendable standard. The modern fitted kitchen flows seamlessly into a bright reception room, where a log burner adds warmth and character. Double doors open directly onto the creek, inviting the outside in. A thoughtfully designed hallway leads to a contemporary bathroom, while the main bedroom features end elevation windows and generous built-in storage, enhancing both functionality and style.