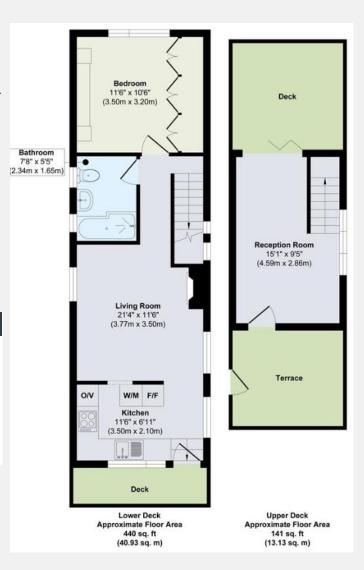

Internally, the boat has been finished to a commendable standard. The modern fitted kitchen flows seamlessly into a bright reception room, where a log burner adds warmth and character. Double doors open directly onto the creek, inviting the outside in. A thoughtfully designed hallway leads to a contemporary bathroom, while the main bedroom features end elevation windows and generous built-in storage, enhancing both functionality and style.

Ascend to the upper deck, where a spacious reception room awaits, along with access to two outdoor entertaining areas—ideal for soaking up the sun and enjoying the serene surroundings. The upstairs is currently utilised as a successful Airbnb opportunity.

## **KEY INFORMATION**

**Local authority:** London Borough of Richmond upon

Thames

**Internal area:** 581 sq. ft. / 54.06 sq. m.

Council tax band: A

No. of bedrooms: 1