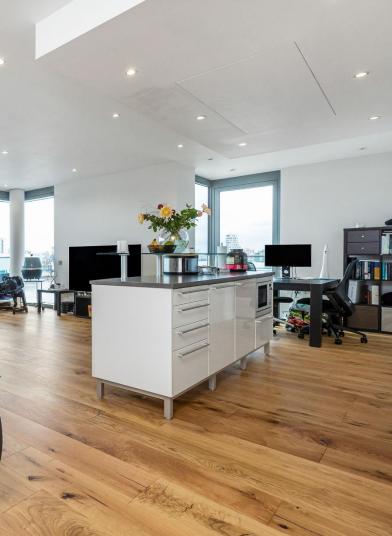

## **Riverside Quarter** Wandsworth SW18

Set within this exclusive riverside development, this fourth floor two double sauna and steam room, concierge, bars and restaurants. It also has the added bedroom apartment has direct views over the River Thames towards the convenience of a secure underground parking space, accessible by lift, as picturesque Hurlingham Club. This Two double bedroom apartment boasts a well as communal bike storage. high specification throughout and benefits from an open plan reception room leading to a large balcony over the river, enjoying direct River views. The kitchen is fully fitted with integrated appliances with space to dine. The wellproportioned Master bedroom has built in wardrobes and an en suite bathroom. There is a further family bathroom and a second double bedroom with built in wardrobes. The property is supplied with comfort air cooling and underfloor heating.