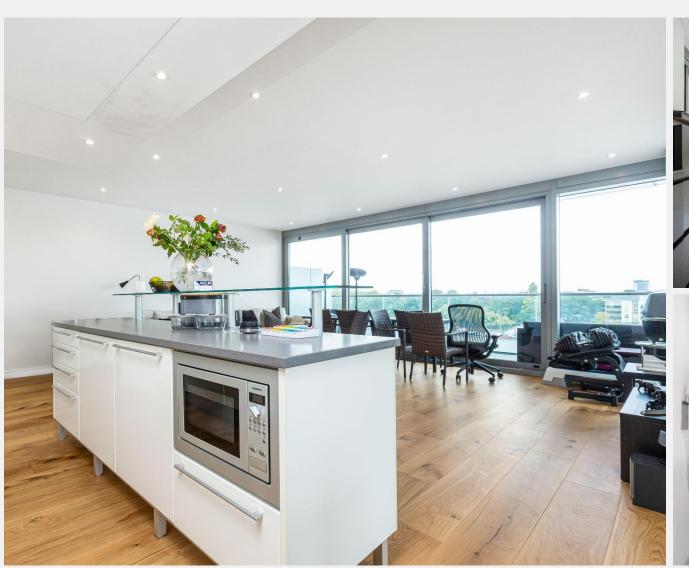

## **Riverside Quarter** Wandsworth SW18

Set within this exclusive riverside development, this fourth floor two double sauna and steam room, concierge, bars and restaurants. It also has the added bedroom apartment has direct views over the River Thames towards the convenience of a secure underground parking space, accessible by lift, as picturesque Hurlingham Club. This Two double bedroom apartment boasts a well as communal bike storage. high specification throughout and benefits from an open plan reception room leading to a large balcony over the river, enjoying direct River views. The kitchen is fully fitted with integrated appliances with space to dine. The wellproportioned Master bedroom has built in wardrobes and an en suite bathroom. There is a further family bathroom and a second double bedroom with built in wardrobes. The property is supplied with comfort air cooling and underfloor heating.

## **KEY FEATURES**

2 double bedrooms

2 bathrooms

**Direct river views** 

Large balcony

Open plan reception room

Residents have access to swimming pool and gym

Concierge service