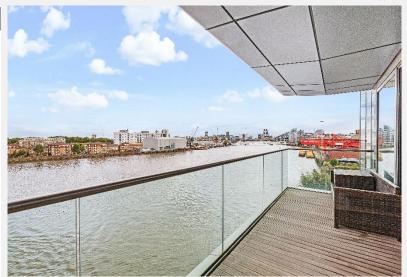

## **Riverside Quarter** Wandsworth SW18

Set within this exclusive riverside development, this fourth floor two double sauna and steam room, concierge, bars and restaurants. It also has the added bedroom apartment has direct views over the River Thames towards the convenience of a secure underground parking space, accessible by lift, as picturesque Hurlingham Club. This Two double bedroom apartment boasts a well as communal bike storage. high specification throughout and benefits from an open plan reception room leading to a large balcony over the river, enjoying direct River views. The kitchen is fully fitted with integrated appliances with space to dine. The wellproportioned Master bedroom has built in wardrobes and an en suite bathroom. There is a further family bathroom and a second double bedroom with built in wardrobes. The property is supplied with comfort air cooling and underfloor heating.

## **KEY FEATURES**

2 double bedrooms

2 bathrooms

**Direct river views** 

Large balcony

Open plan reception room

Residents have access to swimming pool and gym

Concierge service