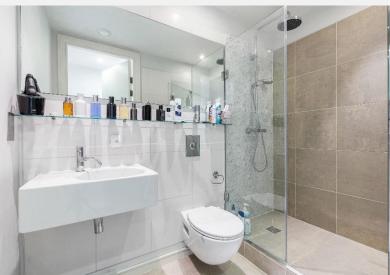

## **Riverside Quarter** Wandsworth SW18

Set within this exclusive riverside development, this fourth floor two double sauna and steam room, concierge, bars and restaurants. It also has the added bedroom apartment has direct views over the River Thames towards the convenience of a secure underground parking space, accessible by lift, as picturesque Hurlingham Club. This Two double bedroom apartment boasts a well as communal bike storage. high specification throughout and benefits from an open plan reception room leading to a large balcony over the river, enjoying direct River views. The kitchen is fully fitted with integrated appliances with space to dine. The wellproportioned Master bedroom has built in wardrobes and an en suite bathroom. There is a further family bathroom and a second double bedroom with built in wardrobes. The property is supplied with comfort air cooling and underfloor heating.

## **KEY FEATURES**

2 double bedrooms

2 bathrooms

**Direct river views** 

Large balcony

Open plan reception room

Residents have access to swimming pool and gym

Concierge service