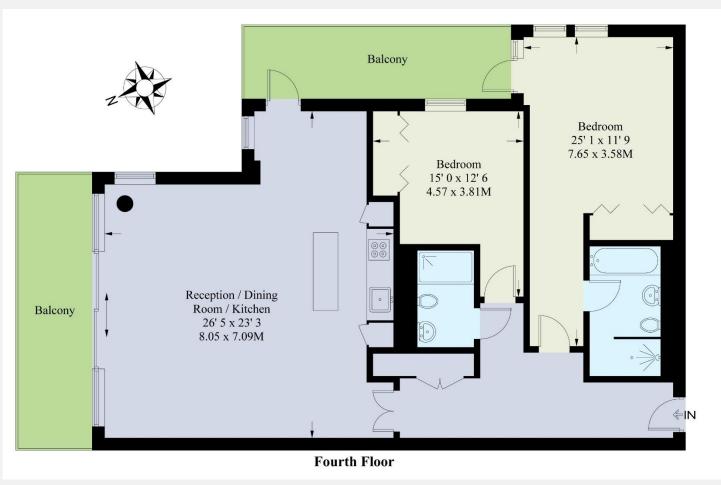

## **Riverside Quarter** Wandsworth SW18

Set within this exclusive riverside development, this fourth floor two double sauna and steam room, concierge, bars and restaurants. It also has the added bedroom apartment has direct views over the River Thames towards the convenience of a secure underground parking space, accessible by lift, as picturesque Hurlingham Club. This Two double bedroom apartment boasts a well as communal bike storage. high specification throughout and benefits from an open plan reception room leading to a large balcony over the river, enjoying direct River views. The kitchen is fully fitted with integrated appliances with space to dine. The wellproportioned Master bedroom has built in wardrobes and an en suite bathroom. There is a further family bathroom and a second double bedroom with built in wardrobes. The property is supplied with comfort air cooling and underfloor heating.

## **KEY FEATURES**

2 double bedrooms

2 bathrooms

**Direct river views** 

Large balcony

Open plan reception room

Residents have access to swimming pool and gym

Concierge service