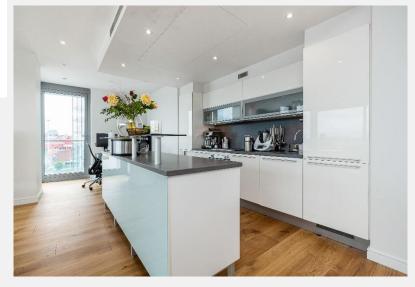

## **Riverside Quarter** Wandsworth SW18

Set within this exclusive riverside development, this fourth floor two double sauna and steam room, concierge, bars and restaurants. It also has the added bedroom apartment has direct views over the River Thames towards the convenience of a secure underground parking space, accessible by lift, as picturesque Hurlingham Club. This Two double bedroom apartment boasts a well as communal bike storage. high specification throughout and benefits from an open plan reception room leading to a large balcony over the river, enjoying direct River views. The kitchen is fully fitted with integrated appliances with space to dine. The wellproportioned Master bedroom has built in wardrobes and an en suite bathroom. There is a further family bathroom and a second double bedroom with built in wardrobes. The property is supplied with comfort air cooling and underfloor heating.