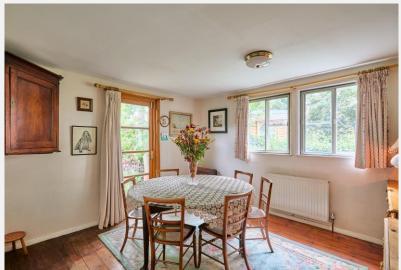

### Eel Pie Island Twickenham TW1

Situated in a magnificent location on Eel Pie Island, is Kent Lodge; a three bedroom detached house on a massive plot with immense potential. Currently laid out over two levels; the ground floor features the kitchen, large living room, dining/third bedroom, shower room, separate toilet, and conservatory leading out onto the large garden, with a large garden shed and river access with patio and mooring. Two further bedrooms are located upstairs. This property provides a prime opportunity for redevelopment into a much larger property (STPP) on this historic island.

#### **KEY FEATURES**

3 bedrooms

Shower room and separate toilet

Large living room

**Dining room** 

Conservatory

Potential for redevelopment (STPP)

Private island