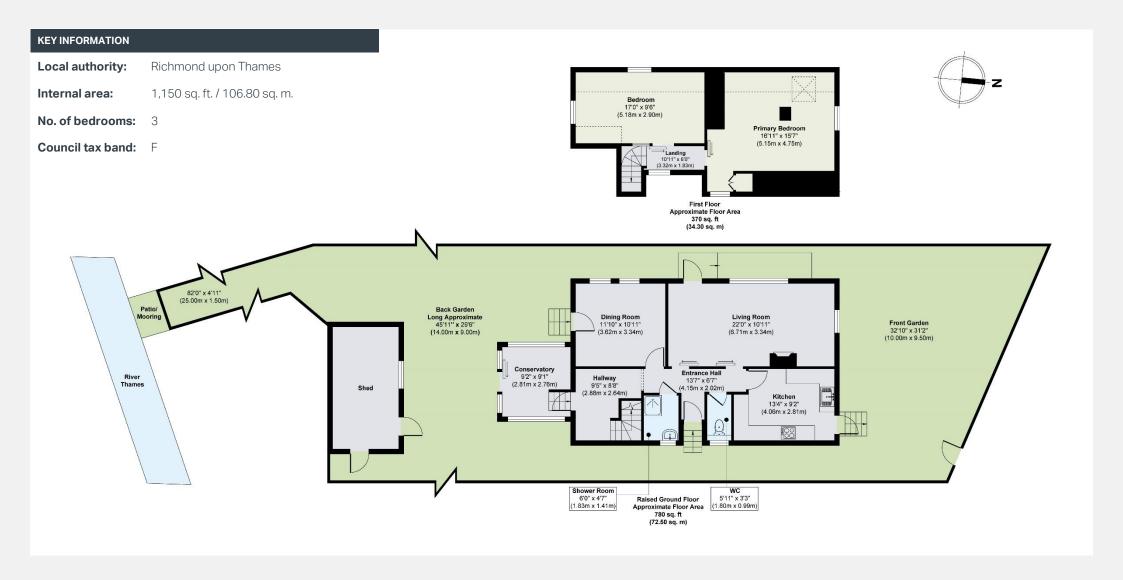

### Eel Pie Island Twickenham TW1

Situated in a magnificent location on Eel Pie Island, is Kent Lodge; a three bedroom detached house on a massive plot with immense potential. Currently laid out over two levels; the ground floor features the kitchen, large living room, dining/third bedroom, shower room, separate toilet, and conservatory leading out onto the large garden, with a large garden shed and river access with patio and mooring. Two further bedrooms are located upstairs. This property provides a prime opportunity for redevelopment into a much larger property (STPP) on this historic island.

#### **KEY FEATURES**

3 bedrooms

Shower room and separate toilet

Large living room

**Dining room** 

Conservatory

Potential for redevelopment (STPP)

Private island