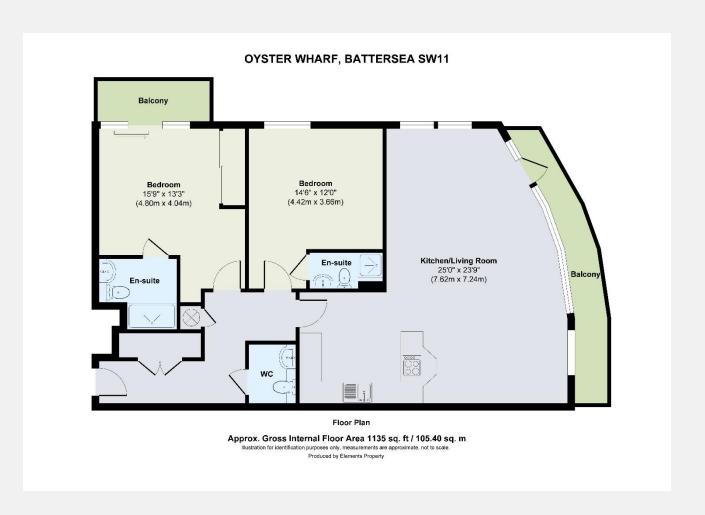

## **Oyster Wharf Battersea SW11**

Bathed in natural light and offering captivating river views, this boutique fiftheentertaining in mind. Additional features include a separate guest cloakroom, floor apartment is a hidden gem within a sought-after modern riverside development. Elegantly designed, the apartment features a serene master bedroom complete with a luxurious ensuite shower room and its own private balcony, perfect for tranquil mornings by the water. The second double bedroom is spacious and bright, with access to a chic family bathroom.

The heart of the home is the expansive, open-plan kitchen and reception area, offering a sleek, contemporary space that flows seamlessly onto a balcony that spans the full length of the apartment. This feature enhances the property's indoor-outdoor living, with mesmerizing river views providing Fulham, with Clapham Junction and the picturesque Battersea Park also a perfect backdrop for stylish entertaining. The kitchen itself is both modern within walking distance. and functional, equipped with premium appliances and designed with

## **KEY FEATURES**

2 double bedrooms

2 bathrooms

2 private balconies

Open-plan kitchen

Ample storage

Mesmerizing river views

Secure underground parking

## RIVERHOMES

South West London Branch 1 – 3 Lower Richmond Road London SW15 1EJ 020 8788 6000 www.riverhomes.co.uk

| KEY INFORMATION  |                               |
|------------------|-------------------------------|
| Local authority: | London Borough of Wandsworth  |
| Internal area:   | 1,135 sq. ft. / 105.40 sq. m. |
| Garden area:     | 2 balconies                   |
| No. of bedrooms: | 2                             |
| Service charges: | TBC                           |
| Council tax:     | Band G                        |
| Lease length:    | 155 years from 1 May 2024     |
|                  |                               |