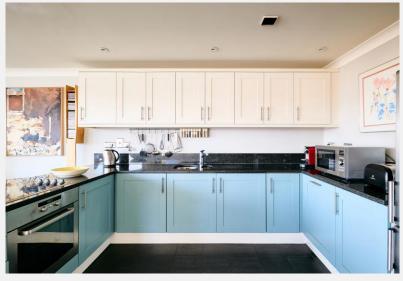

The heart of the home is the expansive, open-plan kitchen and reception area, offering a sleek, contemporary space that flows seamlessly onto a balcony that spans the full length of the apartment. This feature enhances the property's indoor-outdoor living, with mesmerizing river views providing Fulham, with Clapham Junction and the picturesque Battersea Park also a perfect backdrop for stylish entertaining. The kitchen itself is both modern within walking distance. and functional, equipped with premium appliances and designed with