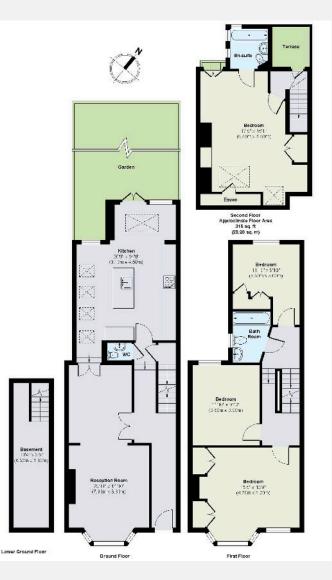

## RIVER**HOMES**

Located on Whitehall Park Road in the sought-after Grove Park area, this beautifully presented four bedroom period home offers flexible living across three thoughtfully designed floors. The property seamlessly blends timeless charm with modern comforts, featuring an inviting front reception room with feature fireplace and wooden flooring, leading to a light-filled, open plan kitchen and dining space. Full-height patio doors open onto a tranquil, west-facing garden, offering around 30 ft of outdoor space ideal for relaxing and entertaining. On the first floor, three spacious double bedrooms are complemented by a wellappointed family bathroom. The top floor hosts the impressive master suite, complete with an en suite bathroom, a Juliette balcony and a roof terrace.