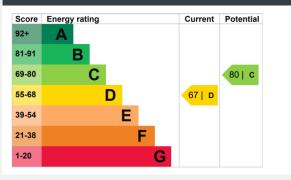

## ENERGY PERFORMANCE CERTIFICATE

| KEY INFORMATION   |                                |
|-------------------|--------------------------------|
| Local authority:  | London Borough of Hounslow     |
| Internal area:    | 1,699 sq. ft. / 157.80 sq. m.  |
| No. of bedrooms:  | 4                              |
| Council tax Band: | G                              |
| Available from:   | 11 <sup>th</sup> December 2024 |