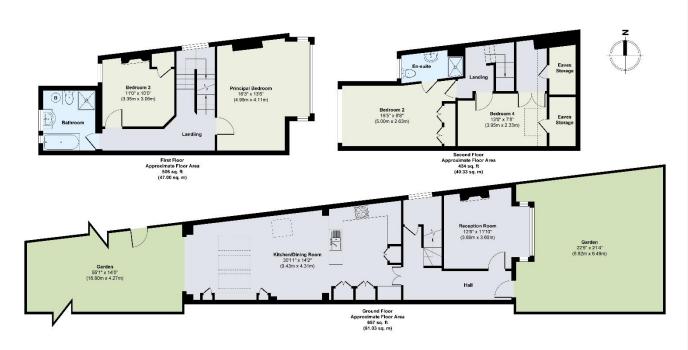

The generously sized master bedroom provides a tranquil retreat, while the recently updated family bathroom features a roll-top bath and shower. There are a further two additional double bedrooms, with one benefiting from an ensuite shower room. The top floor reveals a fourth bedroom, complemented by a spacious eaves storage room.

## RIVER**HOMES**

South West London Branch 1 – 3 Lower Richmond Road London SW15 1EJ 020 8789 9000 www.riverhomes.co.uk

| Local authority: | London Borough of Richmond Upon<br>Thames |
|------------------|-------------------------------------------|
| Internal area:   | 1,597 sq. ft. / 148.36 sq. m.             |
| Garden area:     | Spacious front and back garden            |
| No. of bedrooms: | 4                                         |