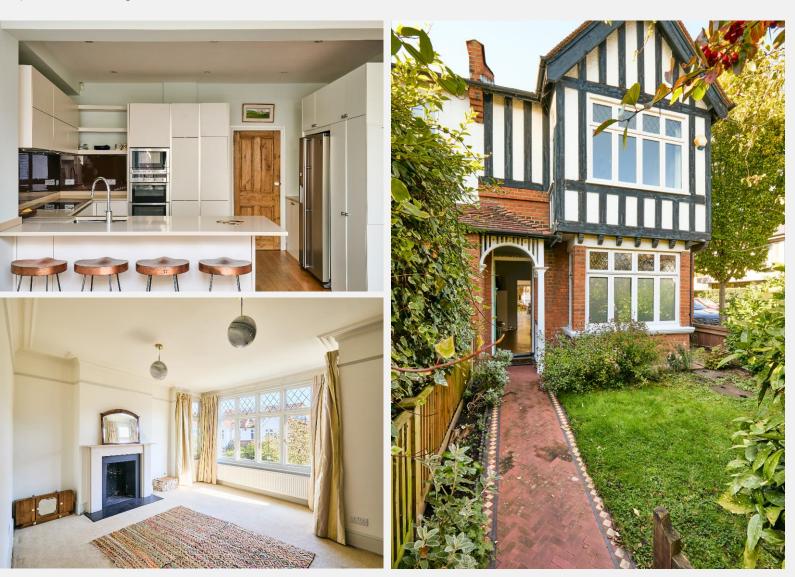

## Madrid Road **Barnes SW13**

residence boasts immediate curb appeal. To the front there is a bay-fronted and bi-fold doors that lead to a west-facing garden, ideal for entertaining and outdoor enjoyment.

Nestled on a quiet residential street, this four-bedroom semi-detached Located within the Madrid Road conservation area, this property is perfectly positioned just moments from the charming cafes, restaurants, and reception room with feature fireplace. At the rear, the open-plan family room independent shops of Barnes village. Enjoy the expansive green spaces of seamlessly blends modern living with comfort, offering ample dining space Barnes Common, Richmond Park, and Kew Gardens, all within easy reach. Within walking distance of Barnes Bridge and Barnes National Rail stations with links to London Waterloo. Underground services are available at nearby Hammersmith (Piccadilly/District) and Putney Bridge (District). Families will benefit from the close proximity to highly regarded primary schools, as well as prestigious institutions like the Swedish School, Harrodian, and St Paul's School.

- 4 bedrooms
- 2 bathrooms
- Roll-top bath and shower
- **Spacious garden**
- **Bi-fold doors**
- Ample storage
- Close to well regarded schools
- Conveniently located close to shops and restaurants