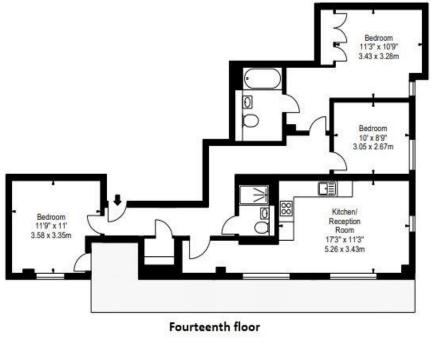

## **KEY INFORMATION**

**Local authority:** Royal Borough of Westminster City

**Internal area:** 930 sq. ft. / 86.40 sq. m.

No. of bedrooms: 3