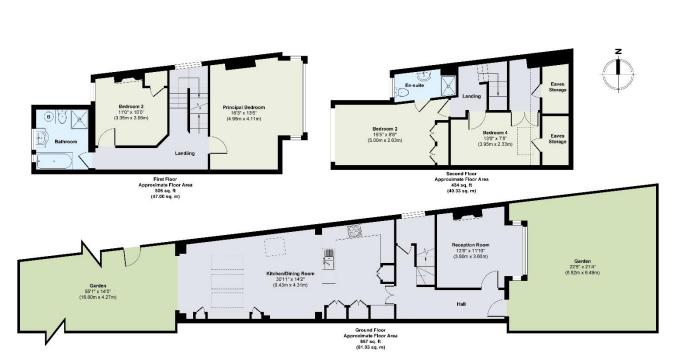

## Madrid Road **Barnes SW13**

entertaining and outdoor enjoyment.

The generously sized master bedroom provides a tranguil retreat, while the recently updated family bathroom features a roll-top bath and shower. There are a further two additional double bedrooms, with one benefiting from an ensuite shower room. The top floor reveals a fourth bedroom, complemented by a spacious eaves storage room.

\*SHORT LET\* Nestled on a quiet residential street, this four-bedroom semi- Located within the Madrid Road conservation area, this property is perfectly detached residence boasts immediate curb appeal. To the front there is a positioned just moments from the charming cafes, restaurants, and bay-fronted reception room with feature fireplace. At the rear, the open-plan independent shops of Barnes village. Enjoy the expansive green spaces of family room seamlessly blends modern living with comfort, offering ample Barnes Common, Richmond Park, and Kew Gardens, all within easy reach. dining space and bi-fold doors that lead to a west-facing garden, ideal for Within walking distance of Barnes Bridge and Barnes National Rail stations with links to London Waterloo. Underground services are available at nearby Hammersmith (Piccadilly/District) and Putney Bridge (District). Families will benefit from the close proximity to highly regarded primary schools, as well as prestigious institutions like the Swedish School, Harrodian, and St Paul's School.

## **KEY FEATURES**

- 4 bedrooms
- 2 bathrooms
- Roll-top bath and shower
- **Spacious garden**
- **Bi-fold doors**
- Ample storage
- Close to well regarded schools
- Conveniently located close to shops and restaurants
- Short Let

## RIVER**HOMES**

South West London Branch 1 – 3 Lower Richmond Road London SW15 1EJ 020 8789 9000 www.riverhomes.co.uk

| Local authority: | London Borough of Richmond Upon<br>Thames |
|------------------|-------------------------------------------|
| Internal area:   | 1,597 sq. ft. / 148.36 sq. m.             |
| Garden area:     | Spacious front and back garden            |
| No. of bedrooms: | 4                                         |