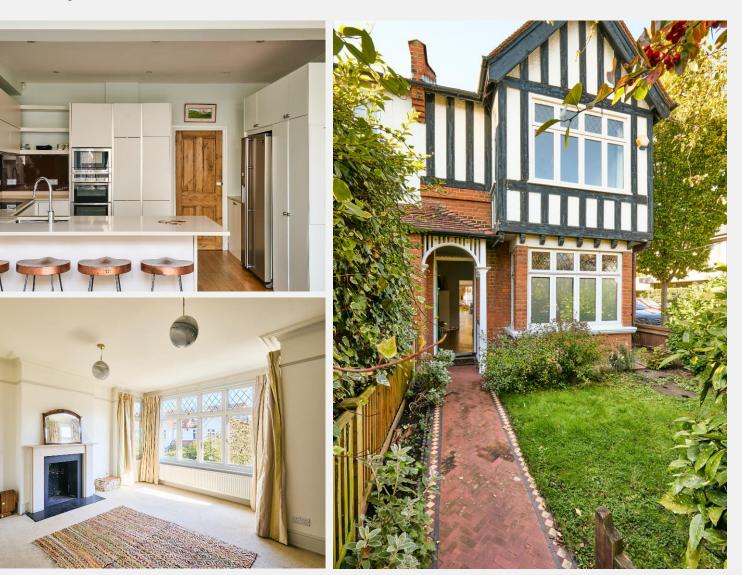

\*SHORT LET\* Nestled on a quiet residential street, this four-bedroom semi- Located within the Madrid Road conservation area, this property is perfectly detached residence boasts immediate curb appeal. To the front there is a positioned just moments from the charming cafes, restaurants, and bay-fronted reception room with feature fireplace. At the rear, the open-plan independent shops of Barnes village. Enjoy the expansive green spaces of family room seamlessly blends modern living with comfort, offering ample Barnes Common, Richmond Park, and Kew Gardens, all within easy reach. dining space and bi-fold doors that lead to a west-facing garden, ideal for Within walking distance of Barnes Bridge and Barnes National Rail stations with links to London Waterloo. Underground services are available at nearby Hammersmith (Piccadilly/District) and Putney Bridge (District). Families will benefit from the close proximity to highly regarded primary schools, as well as prestigious institutions like the Swedish School, Harrodian, and St Paul's School.

## **KEY FEATURES**

- 4 bedrooms
- 2 bathrooms
- Roll-top bath and shower
- **Spacious garden**
- **Bi-fold doors**
- Ample storage
- Close to well regarded schools
- Conveniently located close to shops and restaurants
- Short Let