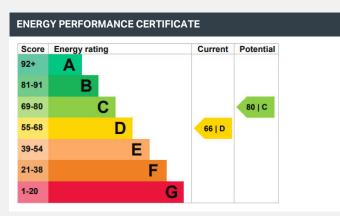

| KEY INFORMATION   |                            |
|-------------------|----------------------------|
| Local authority:  | London Borough of Hounslow |
| Internal area:    | 488 sq. ft. / 45.42 sq. m. |
| Council tax band: | E                          |
| No. of bedrooms:  | 2                          |
| Availability:     | Immediately                |