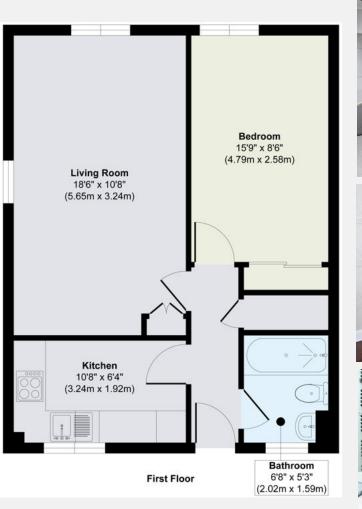

## RIVERHOMES<sub>20</sub>

West London Branch 28 Thames Road London W4 3RJ 020 8995 0500 www.riverhomes.co.uk

A stunning two bedroom top floor apartment, situated in the sought after landmark art deco gated development of Hartington Court. This apartment has a bright reception room offering fantastic views across the River Thames towards Kew and Chiswick bridge. The property comprises of a fitted kitchen, two double bedrooms one with fitted wardrobes and a family bathroom. The development offers well maintained communal riverside gardens, unallocated residents' parking and a lift servicing the building.

| KEY INFORMATION   |                            |
|-------------------|----------------------------|
| Local authority:  | London Borough of Hounslow |
| Internal area:    | 488 sq. ft. / 45.42 sq. m. |
| Council tax band: | E                          |
| No. of bedrooms:  | 2                          |
| Availability:     | Immediately                |