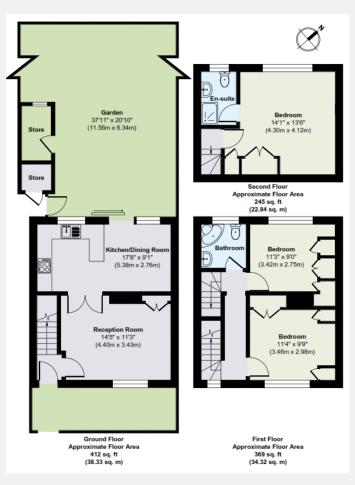

## RIVERHOMES

West London Branch 28 Thames Road London W4 3RJ

020 8995 0500 www.riverhomes.co.uk

Nestled within a sought after tree-lined cul-de-sac in Strand on the Green, this spacious three bedroom terraced home presents a wonderful opportunity for modern family living. With potential to extend, subject to the usual planning consents, this charming residence is just moments from the banks of the River Thames. The ground floor welcomes you with a delightful front reception room, flowing seamlessly into a contemporary kitchen and breakfast area. Sliding doors lead to a west-facing rear garden, perfect for relaxed outdoor living. Upstairs, you'll find two generously sized double bedrooms, each equipped with fitted wardrobes, alongside a well-appointed family bathroom. The second floor hosts an impressive master suite, measuring 14 by 13 feet, complete with a sleek en-suite shower room.

## **KEY INFORMATION**

Local authority: London Borough of Hounslow

Internal area: 1,026 sq. ft. / 95.49 sq. m.

No. of bedrooms:

Council tax band: E