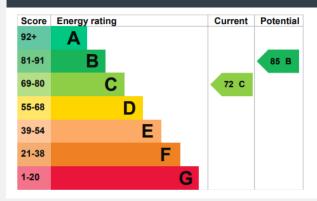

ul-de-sac in Strand on the Green, this spacious three bedroom terraced home presents a wonderful opportunity for modern family living. With potential to extend, subject to the usual planning consents, this charming residence is just moments from the banks of the River Thames. The ground floor welcomes you with a delightful front reception room, flowing seamlessly into a contemporary kitchen and breakfast area. Sliding doors lead to a west-facing rear garden, perfect for relaxed outdoor living. Upstairs, you'll find two generously sized double bedrooms, each equipped with fitted wardrobes, alongside a well-appointed family bathroom. The second floor hosts an impressive master suite, measuring 14 by 13 feet, complete with a sleek en-suite shower room.

## **ENERGY PERFORMANCE CERTIFICATE**



## **KEY INFORMATION**

Local authority: London Borough of Hounslow

Internal area: 1,026 sq. ft. / 95.49 sq. m.

No. of bedrooms:

Council tax band: E