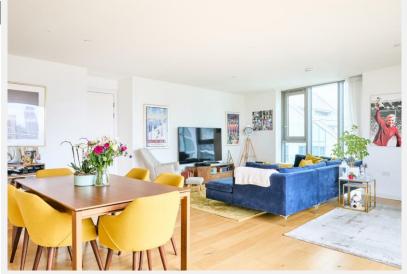

## **Riverside Quarter** Wandsworth SW18

Riverside Quarter development. This three-bedroom apartment boasts a communal gardens, convenience store and 24-hour security and concierge. high specification throughout and benefits from an open plan reception room leading to a large south facing terrace with skyline views. Floor-to-ceiling bus links to East Putney(district) underground station. The Thames Clipper windows ensure the apartment is sunny throughout. The kitchen is fully fitted River boat service to Westminster and the City leaves directly from Riverside with integrated Miele appliances and space to dine. The well-proportioned master bedroom has a walk-in wardrobe and an en-suite bathroom. The large away. second bedroom benefits from fitted wardrobes and a balcony with river views. There is a further third double bedroom and family bathroom. The apartment is equipped with comfort air cooling and underfloor heating. Further benefits include good fitted storage throughout and two underground parking spaces.