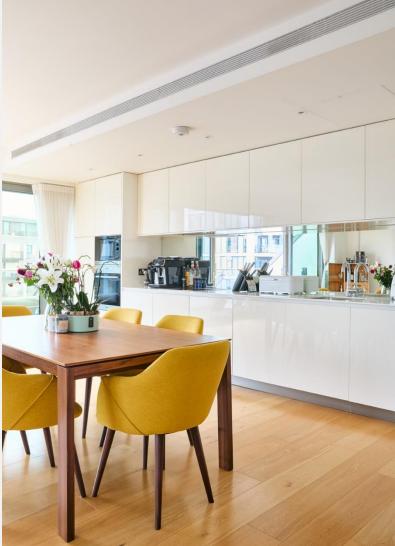

## **Riverside Quarter** Wandsworth SW18

Riverside Quarter development. This three-bedroom apartment boasts a communal gardens, convenience store and 24-hour security and concierge. high specification throughout and benefits from an open plan reception room leading to a large south facing terrace with skyline views. Floor-to-ceiling bus links to East Putney(district) underground station. The Thames Clipper windows ensure the apartment is sunny throughout. The kitchen is fully fitted River boat service to Westminster and the City leaves directly from Riverside with integrated Miele appliances and space to dine. The well-proportioned master bedroom has a walk-in wardrobe and an en-suite bathroom. The large away. second bedroom benefits from fitted wardrobes and a balcony with river views. There is a further third double bedroom and family bathroom. The apartment is equipped with comfort air cooling and underfloor heating. Further benefits include good fitted storage throughout and two underground parking spaces.