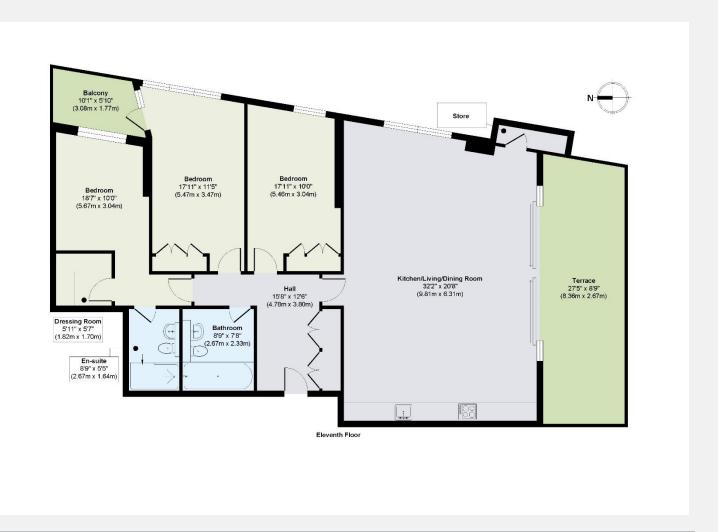

## **Riverside Quarter** Wandsworth SW18

Riverside Quarter development. This three-bedroom apartment boasts a communal gardens, convenience store and 24-hour security and concierge. high specification throughout and benefits from an open plan reception room leading to a large south facing terrace with skyline views. Floor-to-ceiling bus links to East Putney(district) underground station. The Thames Clipper windows ensure the apartment is sunny throughout. The kitchen is fully fitted River boat service to Westminster and the City leaves directly from Riverside with integrated Miele appliances and space to dine. The well-proportioned master bedroom has a walk-in wardrobe and an en-suite bathroom. The large away. second bedroom benefits from fitted wardrobes and a balcony with river views. There is a further third double bedroom and family bathroom. The apartment is equipped with comfort air cooling and underfloor heating. Further benefits include good fitted storage throughout and two underground parking spaces.

An immaculately presented eleventh floor apartment in the sought after Residents of Riverside Quarter benefit from use of two gyms, swimming pool, The apartment is within walking distance of Wandsworth Town station and Quarter pier. The pretty green spaces of Wandsworth Park are also moments

## **KEY FEATURES**

3 bedrooms

2 bathrooms

Generously sized terrace and additional balconv

Floor-to-ceiling windows

Ample storage

Access to two gyms and swimming pool

Secure underground parking

## Local authority: London Borough of Wandsworth Internal area: 1,484 sq. ft. / 137.87 sq. m. Garden area: Terrace and Balcony No. of bedrooms: 3 Council tax: Band G