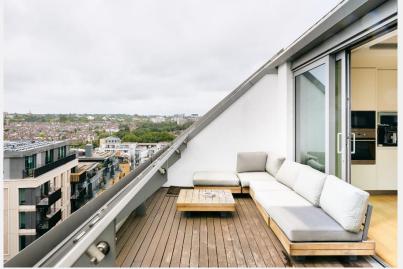

## **Riverside Quarter** Wandsworth SW18

Riverside Quarter development. This three-bedroom apartment boasts a communal gardens, convenience store and 24-hour security and concierge. high specification throughout and benefits from an open plan reception room leading to a large south facing terrace with skyline views. Floor-to-ceiling bus links to East Putney(district) underground station. The Thames Clipper windows ensure the apartment is sunny throughout. The kitchen is fully fitted River boat service to Westminster and the City leaves directly from Riverside with integrated Miele appliances and space to dine. The well-proportioned master bedroom has a walk-in wardrobe and an en-suite bathroom. The large away. second bedroom benefits from fitted wardrobes and a balcony with river views. There is a further third double bedroom and family bathroom. The apartment is equipped with comfort air cooling and underfloor heating. Further benefits include good fitted storage throughout and two underground parking spaces.

An immaculately presented eleventh floor apartment in the sought after Residents of Riverside Quarter benefit from use of two gyms, swimming pool, The apartment is within walking distance of Wandsworth Town station and Quarter pier. The pretty green spaces of Wandsworth Park are also moments