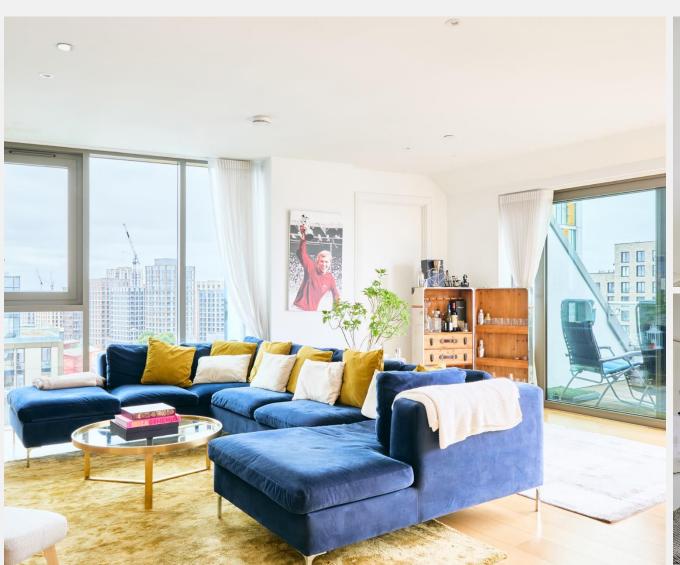

## **Riverside Quarter** Wandsworth SW18

Riverside Quarter development. This three-bedroom apartment boasts a communal gardens, convenience store and 24-hour security and concierge. high specification throughout and benefits from an open plan reception room leading to a large south facing terrace with skyline views. Floor-to-ceiling bus links to East Putney(district) underground station. The Thames Clipper windows ensure the apartment is sunny throughout. The kitchen is fully fitted River boat service to Westminster and the City leaves directly from Riverside with integrated Miele appliances and space to dine. The well-proportioned master bedroom has a walk-in wardrobe and an en-suite bathroom. The large away. second bedroom benefits from fitted wardrobes and a balcony with river views. There is a further third double bedroom and family bathroom. The apartment is equipped with comfort air cooling and underfloor heating. Further benefits include good fitted storage throughout and two underground parking spaces.

An immaculately presented eleventh floor apartment in the sought after Residents of Riverside Quarter benefit from use of two gyms, swimming pool, The apartment is within walking distance of Wandsworth Town station and Quarter pier. The pretty green spaces of Wandsworth Park are also moments

## **KEY FEATURES**

3 bedrooms

2 bathrooms

Generously sized terrace and additional balconv

Floor-to-ceiling windows

Ample storage

Access to two gyms and swimming pool

Secure underground parking