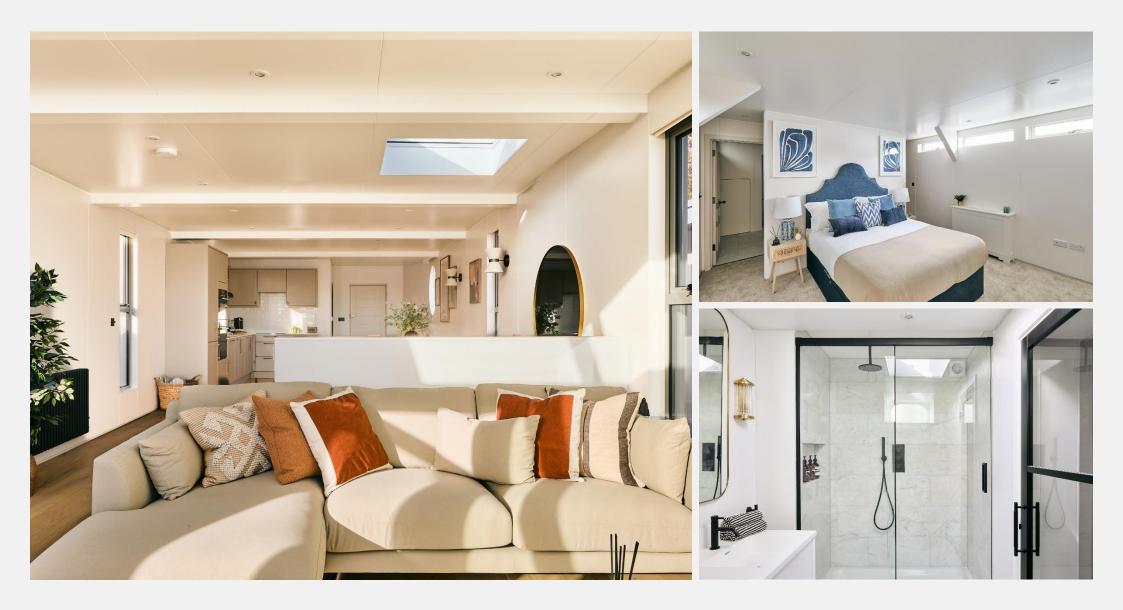

## **KEY FEATURES**

- 2 bedroom houseboat
- 2 bathrooms
- Fully refurbished throughout to high standard
- **Air Conditioning**
- **Panoramic river views**
- Mains water, electricity, sewerage and high-speed internet
- **Reception and Night Watchman**
- **On-site maintenance team**
- Conveniently located close to shops, restaurants and public transport

conditioning and utility area.

At 22 m. long, houseboat 'Kingsgate' offers 1,537 sg. ft. of unique living space With all the comforts of a typical home; mains electricity, water, sewerage and and incredible views. Fully refurbished throughout to the highest standard, high speed internet, all residents benefit from a wide range of on-site services this beautiful two bedroom houseboat is situated along the prestigious including a reception, night watchman, CCTV, refuse collection and on-site Cheyne Walk. Designed to a high standard with fantastic space for service and maintenance team. The famous King's Road is close by and entertaining on the upper level, comprising a large open plan kitchen and within easy reach of Sloane Square and Knightsbridge shops, and the green living room. On the lower level, the bedrooms benefit from beautifully spaces of Battersea Park. Cheyne walk is located a short walk from Imperial appointed ensuite bathrooms. The master bedroom is also equipped with a Wharf overground Station, and within easy reach of Fulham dressing area with built in wardrobes and extensive storage. The added Broadway(District) Underground Station. Thames Clippers at Cadogan Pier benefit of a deck at the front makes the perfect spot for al fresco dining and provide regular and fast connections to key commuter hubs, including entertaining with unrivalled panoramic river views. Further benefits include air Canary Wharf, Tower Hill, London Bridge, Greenwich, Embankment and Waterloo.