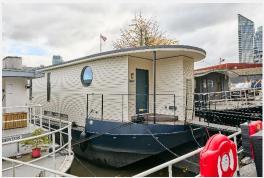

## **KEY FEATURES**

- 2 bedroom houseboat
- 2 bathrooms
- Fully refurbished throughout to high standard
- **Air Conditioning**
- **Panoramic river views**
- Mains water, electricity, sewerage and high-speed internet
- **Reception and Night Watchman**
- **On-site maintenance team**
- Conveniently located close to shops, restaurants and public transport

conditioning and utility area.

At 22 m. long, houseboat 'Kingsgate' offers 1,537 sg. ft. of unique living space With all the comforts of a typical home; mains electricity, water, sewerage and and incredible views. Fully refurbished throughout to the highest standard, high speed internet, all residents benefit from a wide range of on-site services this beautiful two bedroom houseboat is situated along the prestigious including a reception, night watchman, CCTV, refuse collection and on-site Cheyne Walk. Designed to a high standard with fantastic space for service and maintenance team. The famous King's Road is close by and entertaining on the upper level, comprising a large open plan kitchen and within easy reach of Sloane Square and Knightsbridge shops, and the green living room. On the lower level, the bedrooms benefit from beautifully spaces of Battersea Park. Cheyne walk is located a short walk from Imperial appointed ensuite bathrooms. The master bedroom is also equipped with a Wharf overground Station, and within easy reach of Fulham dressing area with built in wardrobes and extensive storage. The added Broadway(District) Underground Station. Thames Clippers at Cadogan Pier benefit of a deck at the front makes the perfect spot for al fresco dining and provide regular and fast connections to key commuter hubs, including entertaining with unrivalled panoramic river views. Further benefits include air Canary Wharf, Tower Hill, London Bridge, Greenwich, Embankment and Waterloo.