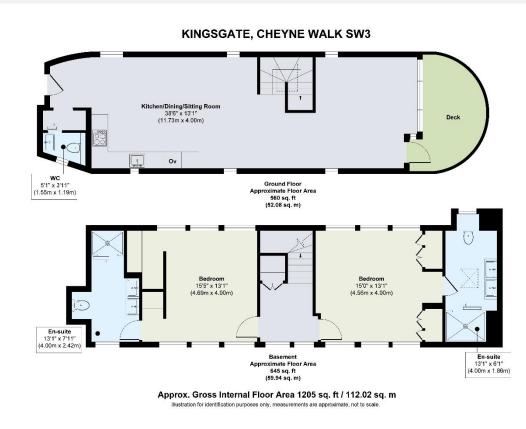

conditioning and utility area.

At 22 m. long, houseboat 'Kingsgate' offers 1,537 sg. ft. of unique living space With all the comforts of a typical home; mains electricity, water, sewerage and and incredible views. Fully refurbished throughout to the highest standard, high speed internet, all residents benefit from a wide range of on-site services this beautiful two bedroom houseboat is situated along the prestigious including a reception, night watchman, CCTV, refuse collection and on-site Cheyne Walk. Designed to a high standard with fantastic space for service and maintenance team. The famous King's Road is close by and entertaining on the upper level, comprising a large open plan kitchen and within easy reach of Sloane Square and Knightsbridge shops, and the green living room. On the lower level, the bedrooms benefit from beautifully spaces of Battersea Park. Cheyne walk is located a short walk from Imperial appointed ensuite bathrooms. The master bedroom is also equipped with a Wharf overground Station, and within easy reach of Fulham dressing area with built in wardrobes and extensive storage. The added Broadway(District) Underground Station. Thames Clippers at Cadogan Pier benefit of a deck at the front makes the perfect spot for al fresco dining and provide regular and fast connections to key commuter hubs, including entertaining with unrivalled panoramic river views. Further benefits include air Canary Wharf, Tower Hill, London Bridge, Greenwich, Embankment and Waterloo.

## RIVER**HOMES**

South West London Branch 1 – 3 Lower Richmond Road London SW15 1EJ 020 8789 9000 www.riverhomes.co.uk

| KEY INFORMATION  |                                              |
|------------------|----------------------------------------------|
| Local authority: | Local authority of Kensington and<br>Chelsea |
| Internal area:   | 1,205 sq. ft. / 112,02 sq. m.                |
| Garden area:     | Deck                                         |
| No. of bedrooms: | 2                                            |