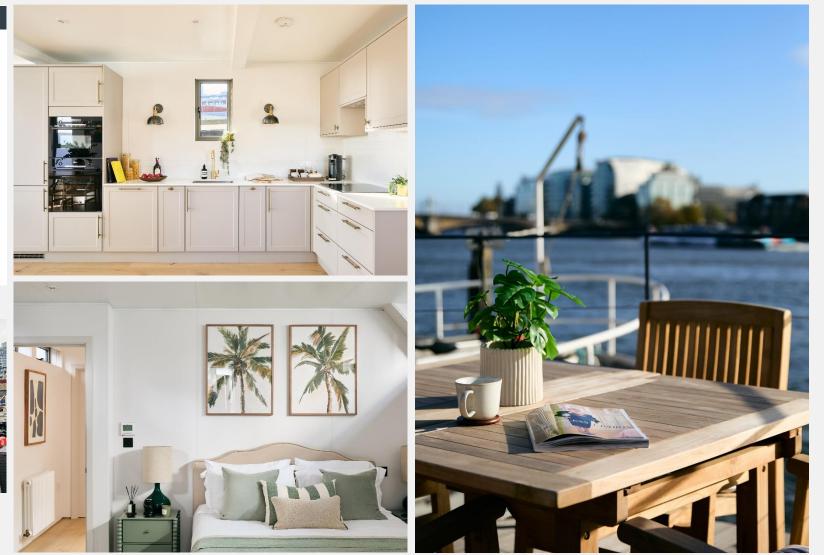

conditioning and utility area.

At 22 m. long, houseboat 'Kingsgate' offers 1,537 sg. ft. of unique living space With all the comforts of a typical home; mains electricity, water, sewerage and and incredible views. Fully refurbished throughout to the highest standard, high speed internet, all residents benefit from a wide range of on-site services this beautiful two bedroom houseboat is situated along the prestigious including a reception, night watchman, CCTV, refuse collection and on-site Cheyne Walk. Designed to a high standard with fantastic space for service and maintenance team. The famous King's Road is close by and entertaining on the upper level, comprising a large open plan kitchen and within easy reach of Sloane Square and Knightsbridge shops, and the green living room. On the lower level, the bedrooms benefit from beautifully spaces of Battersea Park. Cheyne walk is located a short walk from Imperial appointed ensuite bathrooms. The master bedroom is also equipped with a Wharf overground Station, and within easy reach of Fulham dressing area with built in wardrobes and extensive storage. The added Broadway(District) Underground Station. Thames Clippers at Cadogan Pier benefit of a deck at the front makes the perfect spot for al fresco dining and provide regular and fast connections to key commuter hubs, including entertaining with unrivalled panoramic river views. Further benefits include air Canary Wharf, Tower Hill, London Bridge, Greenwich, Embankment and Waterloo.