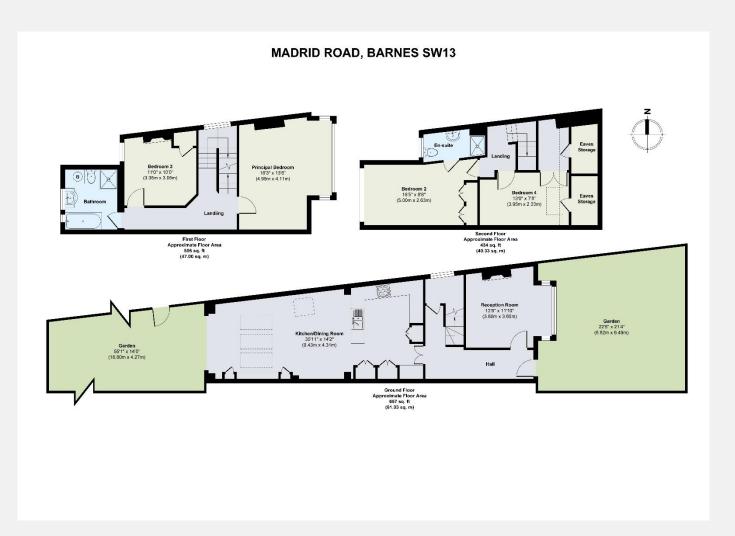

The generously sized master bedroom provides a tranquil retreat, while the recently updated family bathroom features a roll-top bath and shower. There are a further two additional double bedrooms, with one benefiting from an ensuite shower room. The top floor reveals a fourth bedroom, complemented by a spacious eaves storage room.

## RIVERHOMES

South West London Branch 1 – 3 Lower Richmond Road London SW15 1EJ 020 8789 9000 www.riverhomes.co.uk

| KEY INFORMATION  |                                           |
|------------------|-------------------------------------------|
| Local authority: | London Borough of Richmond Upon<br>Thames |
| Internal area:   | 1,597 sq. ft. / 148.36 sq. m.             |
| Garden area:     | Spacious front and back garden            |
| No. of bedrooms: | 4                                         |