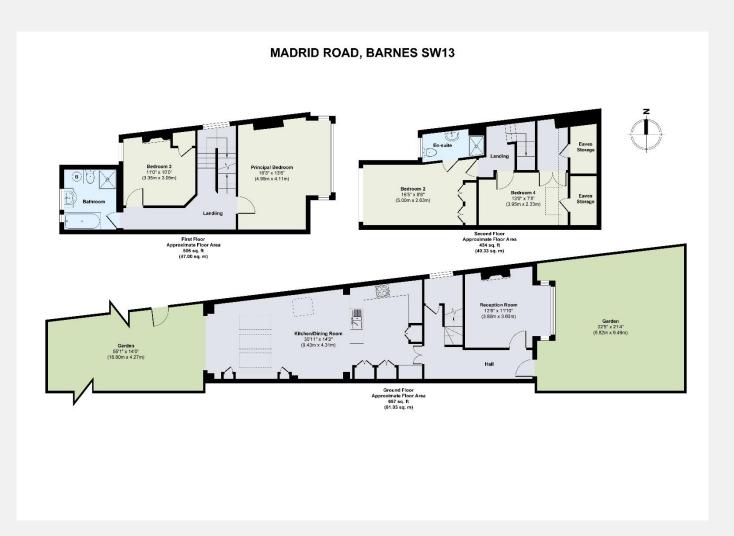

## **Madrid Road Barnes SW13**

Nestled on a quiet residential street, this four-bedroom semi-detached Located within the Madrid Road conservation area, this property is perfectly residence boasts immediate curb appeal. To the front there is a bay-fronted reception room with feature fireplace. At the rear, the open-plan family room independent shops of Barnes village. Enjoy the expansive green spaces of seamlessly blends modern living with comfort, offering ample dining space Barnes Common, Richmond Park, and Kew Gardens, all within easy reach. and bi-fold doors that lead to a west-facing garden, ideal for entertaining and outdoor enjoyment.

The generously sized master bedroom provides a tranquil retreat, while the recently updated family bathroom features a roll-top bath and shower. There are a further two additional double bedrooms, with one benefiting from an ensuite shower room. The top floor reveals a fourth bedroom, complemented by a spacious eaves storage room.

## Local authority: Local authority: London Borough of Richmond Upon Thames Internal area: 1,597 sq. ft. / 148.36 sq. m. Garden area: Spacious front and back garden No. of bedrooms: 4