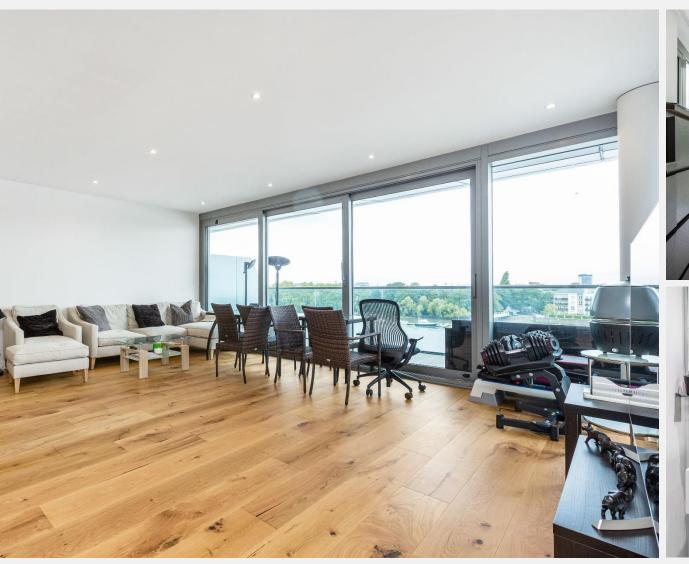

Set within this exclusive riverside development, this Residents of Riverside Quarter benefit from use of two fourth floor two double bedroom apartment has direct gyms, swimming pool, communal gardens, convenience views over the River Thames towards the picturesque store and 24-hour security and concierge. The apartment is Hurlingham Club. At approx sqft this apartment boasts a within walking distance of Wandsworth Town station and high specification throughout and benefits from an open bus links to East Putney(district) underground station. The plan kitchen, with a large reception room leading to a large Thames Clipper River boat service to Westminster and the balcony over the river. The well-proportioned Master City leaves directly from Riverside Quarter pier. The pretty bedroom has built in wardrobes, en-suite bathroom and a green spaces of Wandsworth Park are also moments away.

#### KEY FEATURES

Spacious two bedroom apartment

**Direct river views** 

Large balcony

Open plan reception room

Residents have access to swimming pool, gym and sauna

24 house concierge service

Council tax: Band G