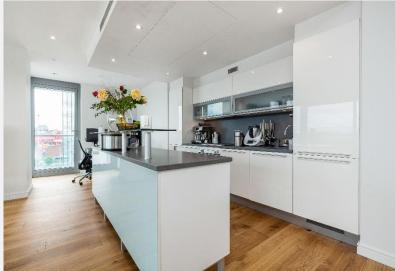

Set within this exclusive riverside development, this Residents of Riverside Quarter benefit from use of two fourth floor two double bedroom apartment has direct gyms, swimming pool, communal gardens, convenience views over the River Thames towards the picturesque store and 24-hour security and concierge. The apartment is Hurlingham Club. At approx sqft this apartment boasts a within walking distance of Wandsworth Town station and high specification throughout and benefits from an open bus links to East Putney(district) underground station. The plan kitchen, with a large reception room leading to a large Thames Clipper River boat service to Westminster and the balcony over the river. The well-proportioned Master City leaves directly from Riverside Quarter pier. The pretty bedroom has built in wardrobes, en-suite bathroom and a green spaces of Wandsworth Park are also moments away.