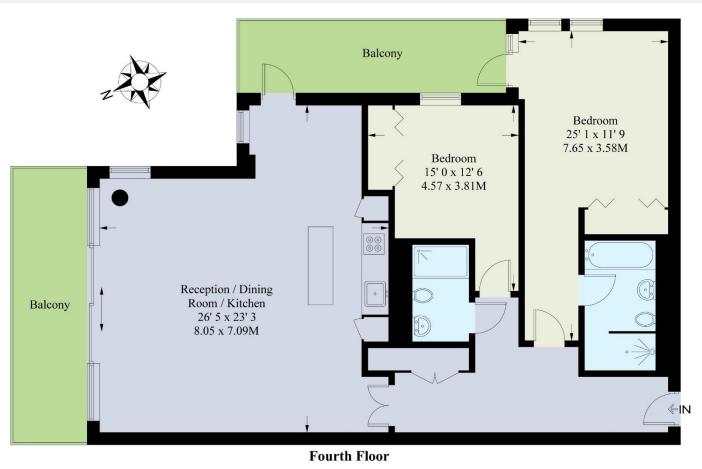

Set within this exclusive riverside development, this Residents of Riverside Quarter benefit from use of two fourth floor two double bedroom apartment has direct gyms, swimming pool, communal gardens, convenience views over the River Thames towards the picturesque store and 24-hour security and concierge. The apartment is Hurlingham Club. At approx sqft this apartment boasts a within walking distance of Wandsworth Town station and high specification throughout and benefits from an open bus links to East Putney(district) underground station. The plan kitchen, with a large reception room leading to a large Thames Clipper River boat service to Westminster and the balcony over the river. The well-proportioned Master City leaves directly from Riverside Quarter pier. The pretty bedroom has built in wardrobes, en-suite bathroom and a green spaces of Wandsworth Park are also moments away.

#### KEY FEATURES

Spacious two bedroom apartment

**Direct river views** 

Large balcony

Open plan reception room

Residents have access to swimming pool, gym and sauna

24 house concierge service

Council tax: Band G

#### **KEY INFORMATION**

**Local authority:** London Borough of Wandsworth

**Internal area:** 1,223 sg. ft. / 113.6 sg. m.

Garden area: Balcony

No. of bedrooms: 2