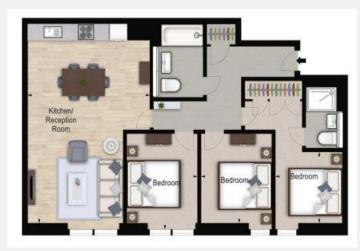

## **KEY INFORMATION**

**Local authority:** Royal Borough of Westminster City

**Internal area:** 960 sq. ft. / 89.18 sq. m.

No. of bedrooms: 3