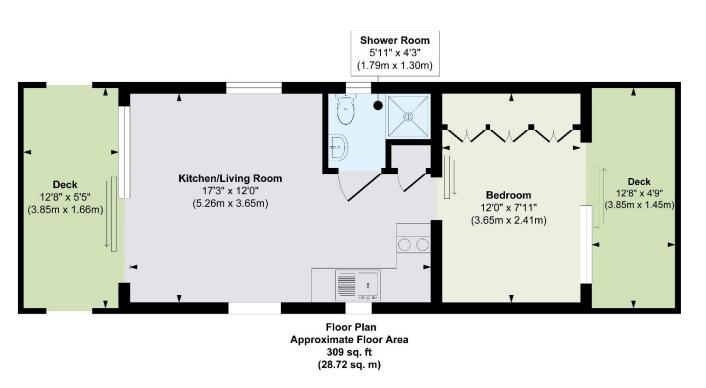

### **KEY INFORMATION**

**Local authority:** East Staffordshire

**Internal area:** 309 sq. ft. / 28.72 sq. m.

No. of bedrooms: 1

.0.0.0000000000

**Mooring charge:** £4,344 approx. per annum