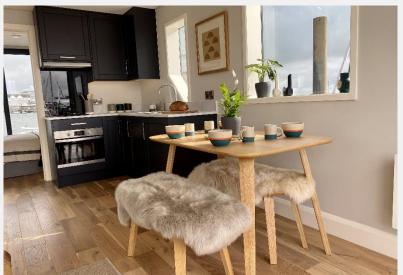

# Barton Marina Burton-on-Trent DE13

A different kind of home from home. This M Series vessel is 12 m. long and 4.5 m. wide, this model has been designed to give maximum interior space, while still fitting within a standard marina berth and with the added bonus of a 2 m. balcony front and rear ideal for al fresco entertaining. Glass windows along the full width of the front, with sliding doors for access, creates a bright airy living / dining / kitchen space bathed in natural light. The M350 can either have one larger master bedroom, or a double and a separate single bedroom layout.

The kitchen, bathroom and other internal fittings are of high specification, ensuring the same standard of living on water as on land.