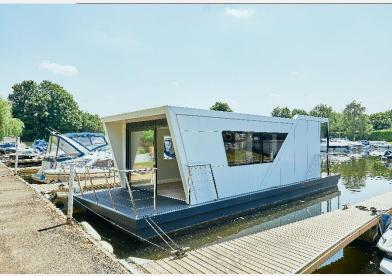

# Barton Marina Burton-on-Trent DE13

A different kind of home from home. This M Series vessel is 12 m. long and 4.5 m. wide, this model has been designed to give maximum interior space, while still fitting within a standard marina berth and with the added bonus of a 2 m. balcony front and rear ideal for al fresco entertaining. Glass windows along the full width of the front, with sliding doors for access, creates a bright airy living / dining / kitchen space bathed in natural light. The M350 can either have one larger master bedroom, or a double and a separate single bedroom layout.

#### **KEY FEATURES**

**New Build** 

One bedroom houseboat

Full kitchen

**Shower room** 

Two balconies

Well equipped and picturesque marina