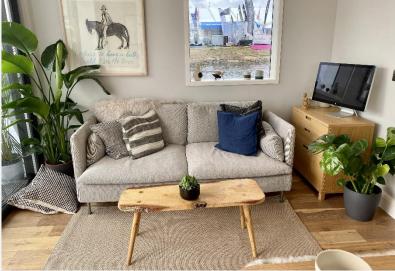

# Barton Marina Burton-on-Trent DE13

A different kind of home from home. This M Series vessel is 12 m. long and 4.5 m. wide, this model has been designed to give maximum interior space, while still fitting within a standard marina berth and with the added bonus of a 2 m. balcony front and rear ideal for al fresco entertaining. Glass windows along the full width of the front, with sliding doors for access, creates a bright airy living / dining / kitchen space bathed in natural light. The M350 can either have one larger master bedroom, or a double and a separate single bedroom layout.

The kitchen, bathroom and other internal fittings are of high specification, ensuring the same standard of living on water as on land.