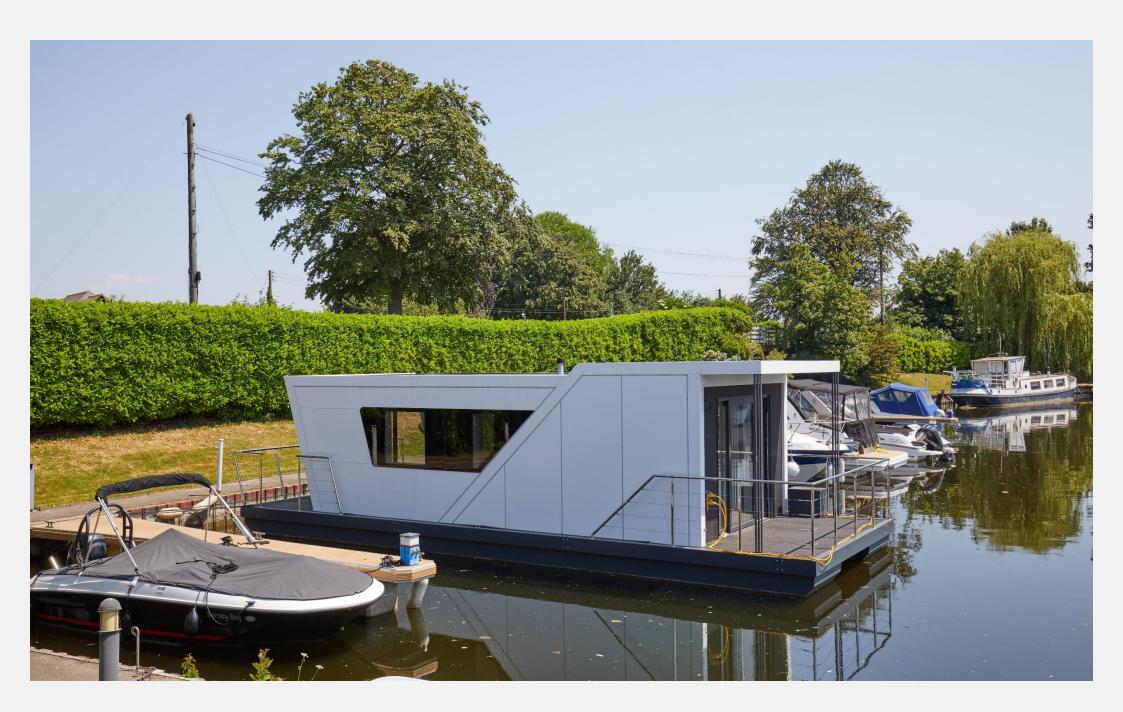

# Barton Marina Burton-on-Trent DE13

A different kind of home from home. This M Series vessel is 12 m. long and 4.5 m. wide, this model has been designed to give maximum interior space, while still fitting within a standard marina berth and with the added bonus of a 2 m. balcony front and rear ideal for al fresco entertaining. Glass windows along the full width of the front, with sliding doors for access, creates a bright airy living / dining / kitchen space bathed in natural light. The M350 can either have one larger master bedroom, or a double and a separate single bedroom layout.

The kitchen, bathroom and other internal fittings are of high specification, ensuring the same standard of living on water as on land.