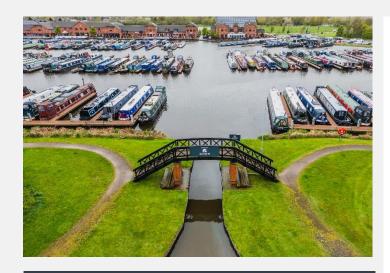

## Barton Marina Burton-on-Trent DE13

Barton Marina, located along the Trent & Mersey Canal in Staffordshire, is a picturesque and well-equipped marina offering 300 secure berths. It features modern amenities such as water and electricity hook-ups, showers, laundry facilities, and on-site repair services. The marina is surrounded by charming independent shops, restaurants, and cafés, providing a vibrant community atmosphere. Visitors can enjoy scenic walks through the local countryside and explore the nearby National Forest.

Barton Marina is an ideal spot for both shortterm and long-term moorings, offering a perfect blend of tranquility and convenience

No council tax - Leisure mooring. Mooring charge £4,344.00 approx. per annum.