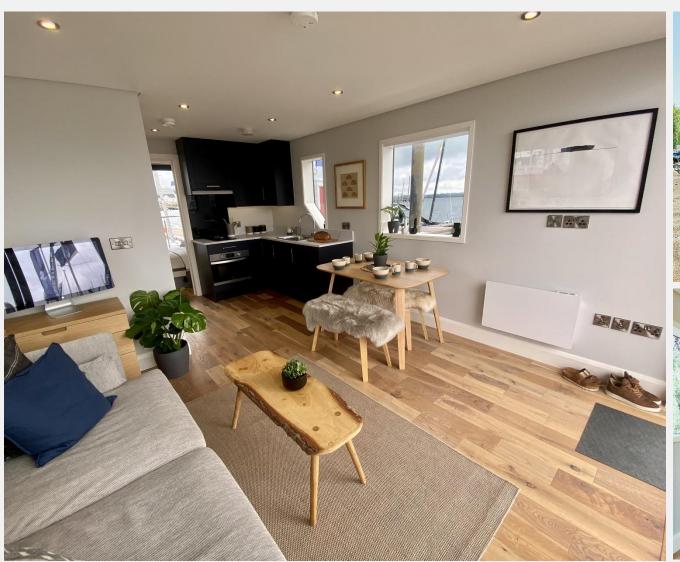

# Barton Marina Burton-on-Trent DE13

A different kind of home from home. This M Series vessel is 12 m. long and 4.5 m. wide, this model has been designed to give maximum interior space, while still fitting within a standard marina berth and with the added bonus of a 2 m. balcony front and rear ideal for al fresco entertaining. Glass windows along the full width of the front, with sliding doors for access, creates a bright airy living / dining / kitchen space bathed in natural light. The M350 can either have one larger master bedroom, or a double and a separate single bedroom layout.

The kitchen, bathroom and other internal fittings are of high specification, ensuring the same standard of living on water as on land.