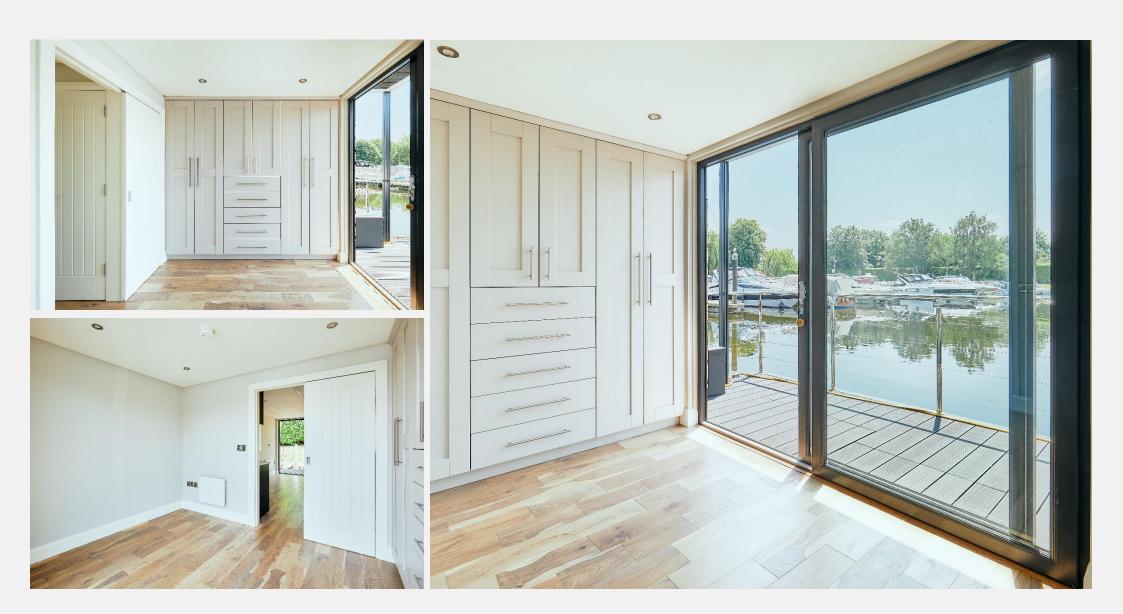

# Barton Marina Burton-on-Trent DE13

A different kind of home from home. This M Series vessel is 12 m. long and 4.5 m. wide, this model has been designed to give maximum interior space, while still fitting within a standard marina berth and with the added bonus of a 2 m. balcony front and rear ideal for al fresco entertaining. Glass windows along the full width of the front, with sliding doors for access, creates a bright airy living / dining / kitchen space bathed in natural light. The M350 can either have one larger master bedroom, or a double and a separate single bedroom layout.

The kitchen, bathroom and other internal fittings are of high specification, ensuring the same standard of living on water as on land.

#### **KEY FEATURES**

**New Build** 

One bedroom houseboat

Full kitchen

**Shower room** 

Two balconies

Well equipped and picturesque marina

### **KEY INFORMATION**

**Local authority:** East Staffordshire

**Internal area:** 309 sq. ft. / 28.72 sq. m.

No. of bedrooms: 1

.0.0.0000000000

**Mooring charge:** £4,344 approx. per annum